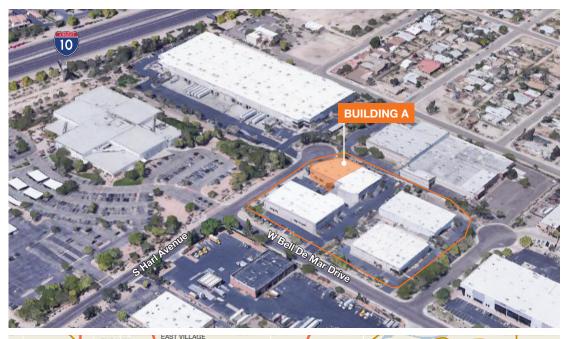

## **Harl Crossing**

**FOR LEASE** 

A ±8,516 SF Office/Warehouse suite with 1 Grade doors and 1 Truckwell Loading Dock

Mike Kasulaitis 602.513.5111 mikek@kiddermathews.com **Aric Adams** 602.513.5119 aadams@kiddermathews.com