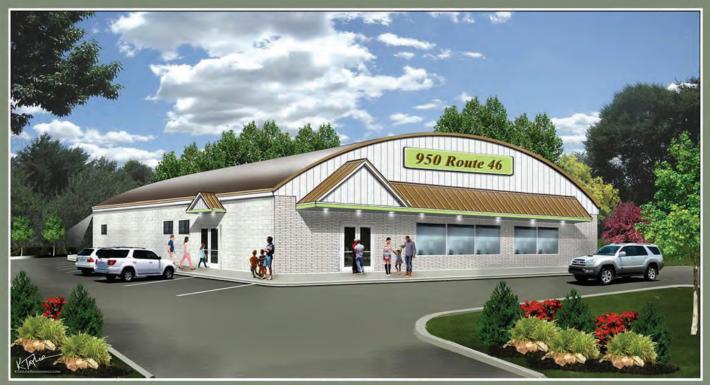

950 Route 46 Roxbury Township, New Jersey

## **PROPERTY SPECS:**

SF Available: 10,800 SF

Office SF: To suit Taxes: \$2.07 PSF

Asking Price: \$14.00/PSF NNN

Land Area: 2.3 Acres

Column Spacing: Clear span (90' x 120')

Car Parking: 48 spaces Dock Doors: 1 Tailgate

**Zoning: B-2** (permits retail, office, daycare, banking)

Traffic Count: 42,349

**Demographics:** (2017 Estimate)

|                                                                | <u>1 mile</u> | 3 mile    | <u>5 mile</u> |
|----------------------------------------------------------------|---------------|-----------|---------------|
| Population                                                     | 2,173         | 37,518    | 94,091        |
| Number of HH                                                   | 753           | 14,277    | 35,125        |
| Avg HH income                                                  | \$145,636     | \$112,802 | \$113,538     |
| <b>Comments:</b> Building to undergo renovation to include new |               |           |               |
| parking lot, HVAC, bathrooms and windows. Exterior to be       |               |           |               |