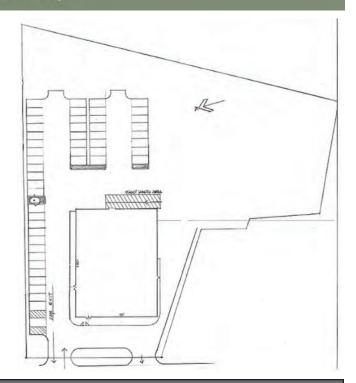

## **PROPERTY SPECS:**

SF Available: 10,800 SF

Office SF: To suit Taxes: \$2.07 PSF

Asking Price: \$14.00/PSF NNN

Land Area: 2.3 Acres

Column Spacing: Clear span (90' x 120')

Car Parking: 48 spaces Dock Doors: 1 Tailgate