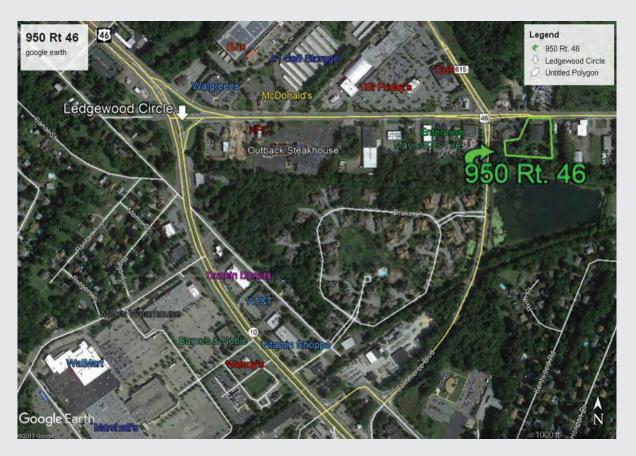

950 Route 46 Roxbury Township, New Jersey

**Zoning: B-2** (permits retail, office, daycare, banking)

Traffic Count: 42,349

**Demographics:** (2017 Estimate)

|                                                                | <u>1 mile</u> | 3 mile    | <u>5 mile</u> |
|----------------------------------------------------------------|---------------|-----------|---------------|
| Population                                                     | 2,173         | 37,518    | 94,091        |
| Number of HH                                                   | 753           | 14,277    | 35,125        |
| Avg HH income                                                  | \$145,636     | \$112,802 | \$113,538     |
| <b>Comments:</b> Building to undergo renovation to include new |               |           |               |
| parking lot, HVAC, bathrooms and windows. Exterior to be       |               |           |               |