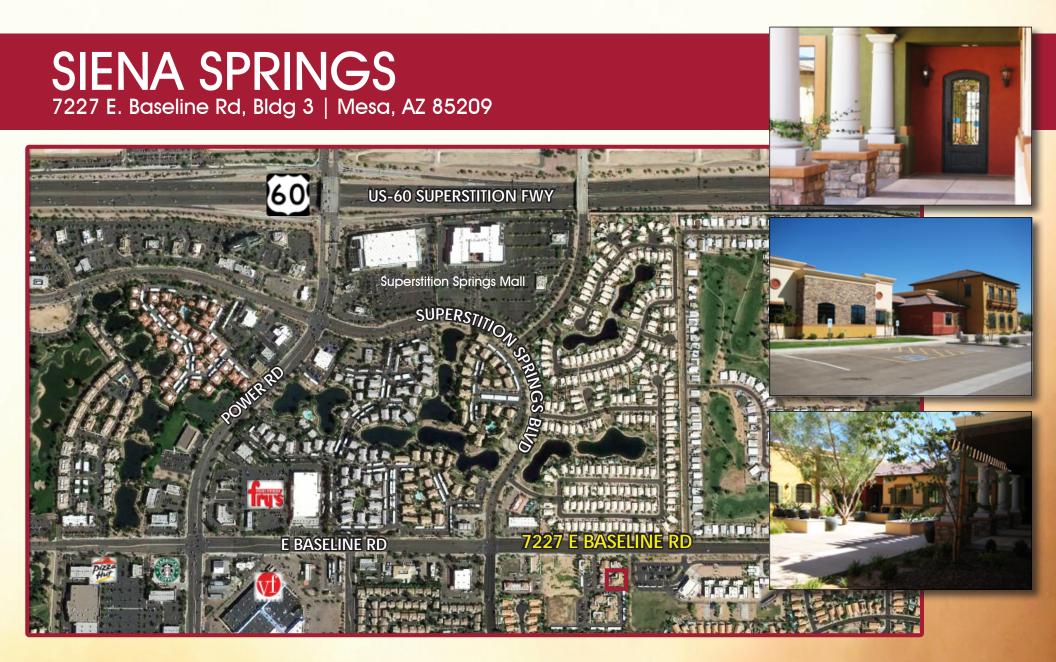

## SIENA SPRINGS 7227 E. Baseline Rd, Bldg 3 | Mesa, AZ 85209

Condo For Sale or Lease Lease Rate: \$18.00 NNN

Sale Price: \$1,258,180 (\$172.00 PSF)

The information contained herein has been obtained from various sources. We have no reason to doubt its accuracy; however, J & J Commercial Properties, Inc. has not verified such information and makes no guarantee, warranty or representation about such information. The prospective buyer or lessee should independently verify all dimensions, specifications, floor plans, and all information prior to the lease or purchase of the property. All offerings are subject to price change, prior sale, lease, or withdrawal from the market without prior notice. Effective: 07 18 18