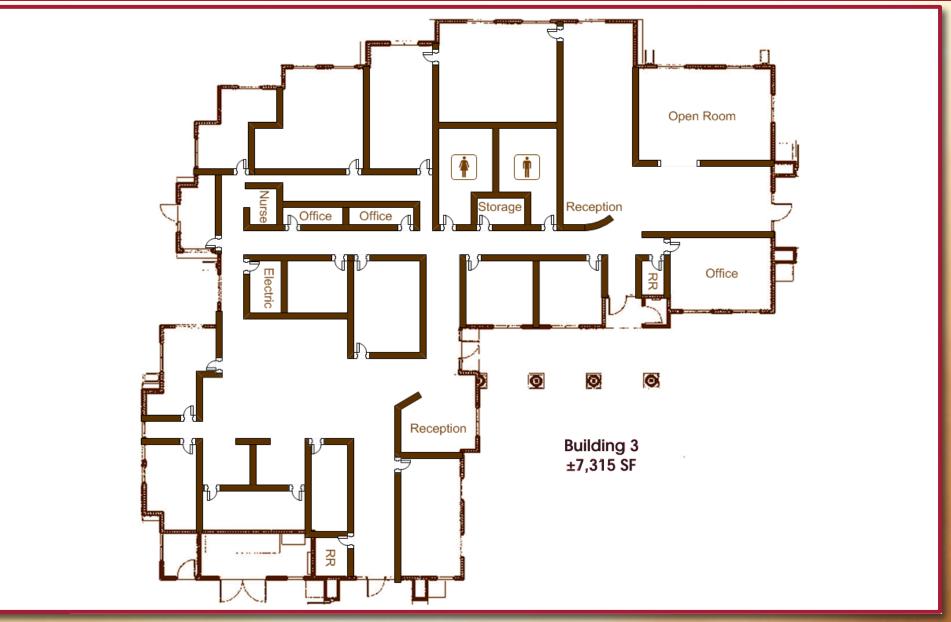

## **Property Features**

- SUITE 124
- ±7,315 SF, Fully Built-Out Office Condo
- Front Reception Area, 10 Offices, Conference Room, Breakroom, Bullpen, and 3 Restrooms
- Large Mezzanine with Training Room
- Central HVAC
- Fully Sprinklered
- 7 Assigned Covered Parking Spaces
- Parcels #309-08-520 & #309-08-521
- Part of a Multi-Tenant Complex
- Signage Available
- Frontage on Baseline Rd
- Less Than 1 Mile to US-60
- Conveniently Located Just South of Superstition Springs Mall and other Retail Amenities