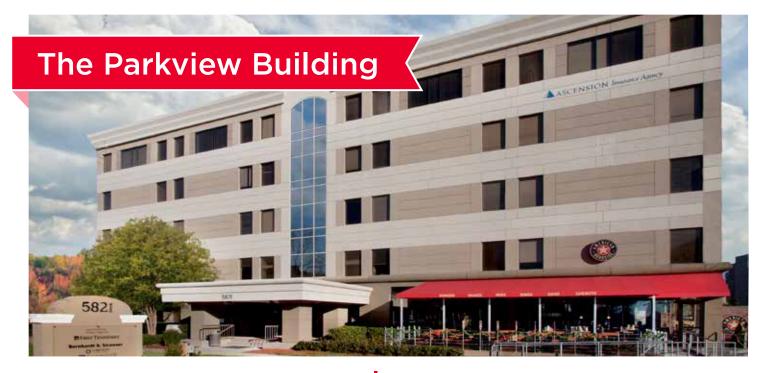

## 5821 Fairview Road | Charlotte, NC 28209

# 500 to 15,000 sq ft available with move-in ready options

- Located in the heart of South Park
- Excellent parking: both covered and surface available (3.5 per 1,000 SF ratio)
- Building is located at lit intersection with easy ingress/egress to both directions
- Walking distance from South Park mall and numerous other shopping, restaurant and hotel options.
- New restaurant located on the ground floor
- Additional ground floor retail space available