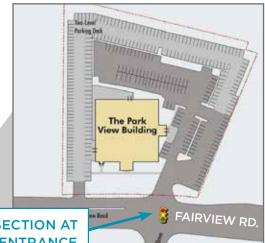

LIT INTERSECTION AT BUILDING ENTRANCE

Kris Westmoreland, CCIM, SIOR

kris.westmoreland@cushwake.com +1 704 335 4440

### **PARKING**

TOTAL PARKING SPACES FOR THE PARKVIEW BUILDING: 440 (3.5 PER 1,000 SF)

For more information, contact:

Kris Westmoreland, CCIM, SIOR kris.westmoreland@cushwake.com

550 S. Tryon St. | Suite 3400 Charlotte, NC 28202 cushmanwakefield.com