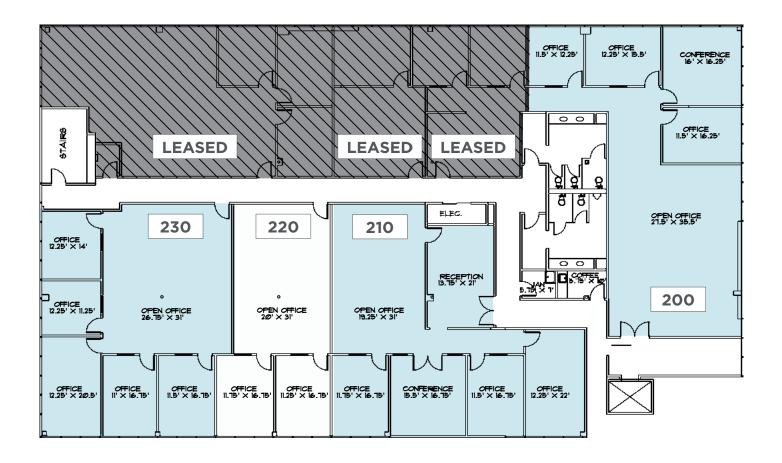

#### SECOND FLOOR | AVAILABILITY

| SUITE       | RSF                   | AVAILABLE            | SUITE FEATURES                                                                                                              |
|-------------|-----------------------|----------------------|-----------------------------------------------------------------------------------------------------------------------------|
| 200         | 2,512 RSF             | Vacant / Now         | Reception area, 3 private offices, conference room, open office area                                                        |
| 210         | 2,379 RSF             | Vacant / Now         | Reception area with double door entry off the 2nd floor<br>lobby, 3 private offices, kitchen, server room, open office area |
| 220         | 1,253 RSF             | Vacant / Now         | Reception area with 2 private offices                                                                                       |
| 230         | 2,208 RSF             | Vacant / Now         | Reception area, 2 private offices, open office area                                                                         |
| 210/220/230 | 3,632 to<br>5,840 RSF | CONTIGUOUS<br>OPTION | Please contact broker for conceptual plans.                                                                                 |

## 1935 camino vida roble, carlsbad, ca 92008