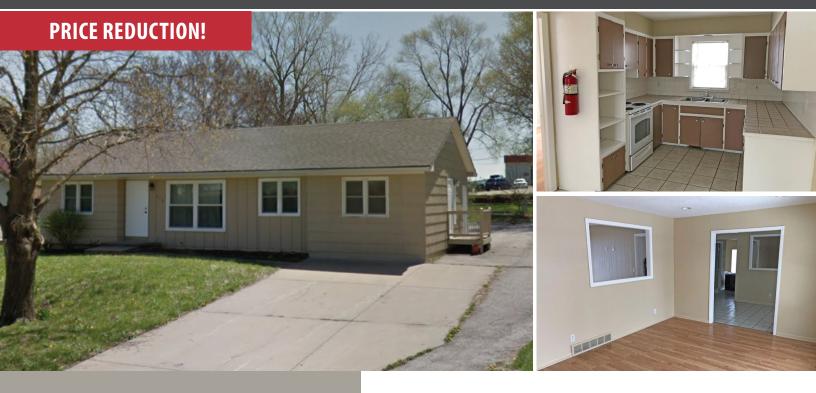

## 622 NW LAKEVIEW RD

BLUE SPRINGS, MO 64014

### HIGHLIGHTS

- 1,186 SF House rezoned commercial and converted to daycare
- Paved parking lot behind house
- Large fenced in outdoor yard
- Across from medical plaza on MO 7 Hwy and Lakeview Rd
- Great for small medical practice such as chiropractic or family medicine
- Perfect for daycare, veterinary clinic, dog arooming, barber shop or salon
- New roof & paint
- Fire safety/alarm system installed
- Full basement for more space or storage

### **FOR SALE**

\$239,000