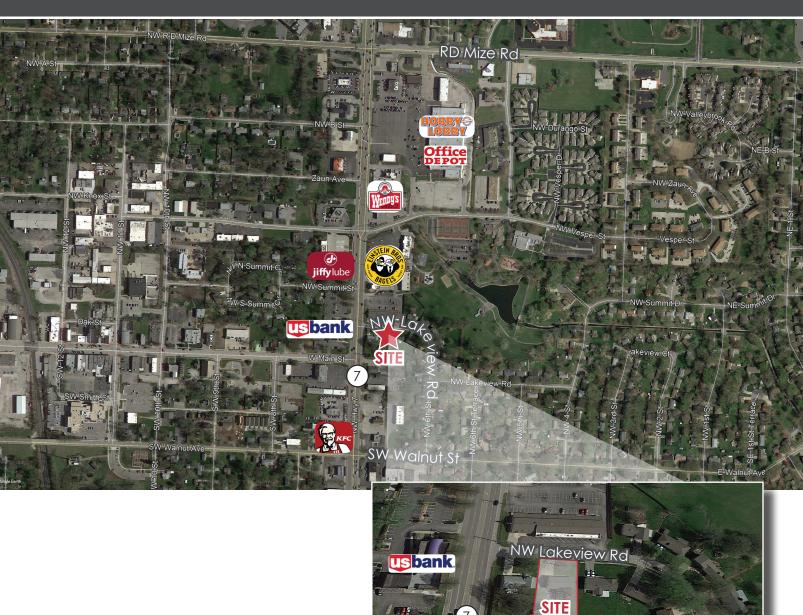

W LAKEVIEW RD, BLUE SPRINGS, MO 64014





#### Joe Gardenhire

Office: 913-945-3769 Mobile: 913-893-1616

Email: joeg@reececommercial.com

The information above has been obtained from sources believed reliable. While we do not doubt its accuracy we have not verified it and make no guarantee, warranty or representation about it. It is your responsibility to independently confirm its accuracy and completeness. Any projections, opinions, assumptions, or estimates used are for example only and do not represent the current or future performance of the property. You and your advisors should conduct a careful, independent investigation of the property to determine to your satisfaction the suitability of the property for your needs.

© 2019

# AERIAL 622 NW LAKEVIEW RD, BLUE SPRINGS, MO 64014





#### Joe Gardenhire

Office: 913-945-3769 Mobile: 913-893-1616

Email: joeg@reececommercial.com

The information above has been obtained from sources believed reliable. While we do not doubt its accuracy we have not verified it and make no guarantee, warranty or representation about it. It is your responsibility to independently confirm its accuracy and completeness. Any projections, opinions, assumptions, or estimates used are for example only and do not represent the current or future performance of the property. You and your advisors should conduct a careful, independent investigation of the property to determine to your satisfaction the suitability of the property for your needs.

© 2019