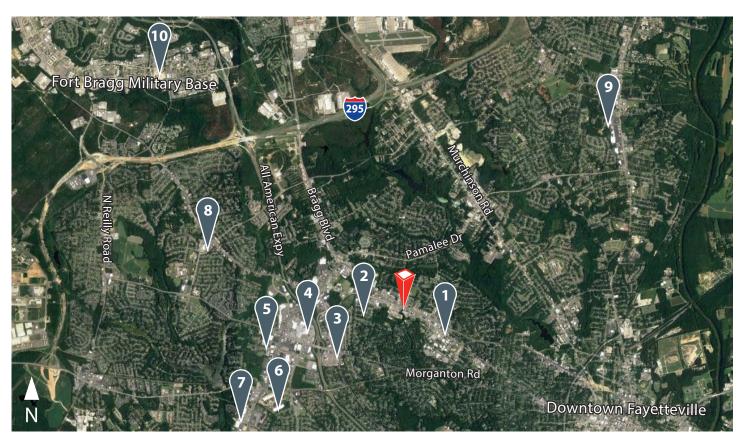

#### Local Shopping Centers

- 1 Eutaw Village Shopping Center
- 2 Omni Plaza
- 3 Westwood Shopping Center
- 4 Crosscreek Shopping Center
- 5 Marketfair Mall
- 6 Freedom Town Center
- 7 Fayetteville Pavilion
- 8 Ponderosa Shopping Center
- 9 Northgate Plaza
- 10 Fort Bragg Mini Mall