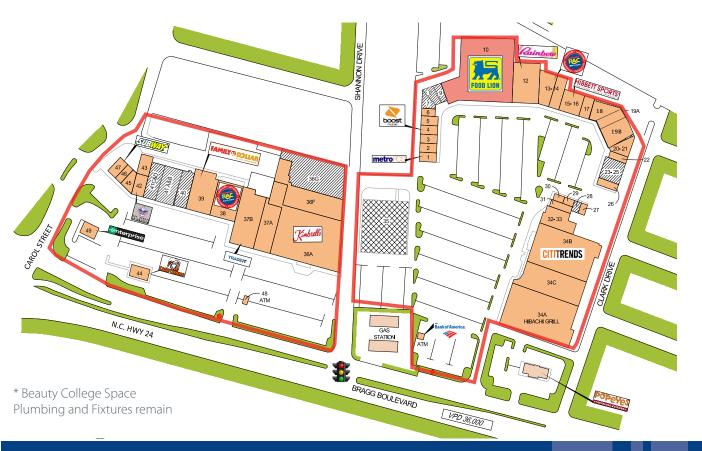

# 3308-3450 Bragg Boulevard

Fayetteville, NC 28303

| SPACE    | TENANTS                       | S.F.   |
|----------|-------------------------------|--------|
| 1        | METRO PCS                     | 1,250  |
| 2        | ACE CASH EXPRESS              | 1,250  |
| 3        | ONE STOP SHIPPING and PACKING | 1,250  |
| 4        | BOOST MOBILE                  | 1,250  |
| 5        | CA NAILS                      | 1,250  |
| 6        | FEFE AFRICAN HAIR BRAIDING    | 840    |
| 7        | AVAILABLE                     | 1,260  |
| 8        | AVAILABLE                     | 1,265  |
| 9        | AVAILABLE                     | 1,000  |
| 10       | FOOD LION                     | 30,280 |
| 12       | RAINBOW APPAREL               | 8,470  |
| 13,14    | RENT- A- CENTER #411          | 6,525  |
| 15,16    | HIBBETT SPORTS                | 4,200  |
| 17       | PREMIER KUTS BARBER           | 1,200  |
| 18       | CSL PLASMA                    | 2,700  |
| 19A      | CSL PLASMA                    | 1,600  |
| 19B      | CSL PLASMA                    | 4,800  |
| 20,21    | CHURCH                        | 2,025  |
| 22       | ONE STOP CULTURE SHOP         | 1,040  |
| 23,24,25 | AVAILABLE                     | 3,600  |
| 26       | CHINA #1                      | 1,200  |
| 27       | HERBALIFE                     | 540    |
| 28       | AVAILABLE                     | 540    |
| 29       | AIRAINA GRIFFITH              | 590    |
| 30       | AMERICA'S TAX SERVICE         | 590    |
|          |                               |        |

| 31     | IMPRESSIVE TRESSES SALON | 1,307      |
|--------|--------------------------|------------|
| 32,33  | S&J GOSPEL SHOP          | 4,400      |
| 34A    | HIBACHI GRILL & BUFFET   | 17,992     |
| 34B    | CITI TRENDS              | 21,600     |
| 34C    | TRUE FIT GYM             | 14,408     |
| 35     | DEVELOPMENT SITE         | 20,000 +/- |
| 36A    | KIMBRELL'S               | 31,745     |
| 36F    | YOU KNOW WHERE           | 10,000     |
| 36G    | AVAILABLE                | 17,205     |
| 37A    | COCO BEAUTY              | 8,000      |
| 37B    | TRADE IT                 | 9,550      |
| 38     | RENT- A- CENTER #3878    | 7,200      |
| 39     | FAMILY DOLLAR            | 8,054      |
| 40     | AVAILABLE                | 3,500      |
| 41A&B* | AVAILABLE                | 5,000      |
| 41C&D  | AVAILABLE                | 4,000      |
| 42     | BOY SCOUTS OF AMERICA    | 2,100      |
| 43     | THE BACKDOOR LOUNGE      | 1,400      |
| 44     | LITTLE CAESARS           | 1,600      |
| 45     | PRESTIGE TAX SERVICES    | 1,524      |
| 46     | SMOKE SHOP               | 1,060      |
| 47     | SUBWAY                   | 1,560      |
| 48     | ATM                      |            |
| 49     | ENTERPRISE CAR RENTAL    | 1,620      |
| 50     | BANK OF AMERICA ATM      |            |

### Available Spaces

| Status    | Size                                                                            |
|-----------|---------------------------------------------------------------------------------|
| AVAILABLE | 1,260 sf                                                                        |
| AVAILABLE | 1,265 sf                                                                        |
| AVAILABLE | 1,000 sf                                                                        |
| AVAILABLE | 3,600 sf                                                                        |
| AVAILABLE | 540 sf                                                                          |
| AVAILABLE | 17,205 sf                                                                       |
| AVAILABLE | 3,500 sf                                                                        |
| AVAILABLE | 5,000 sf                                                                        |
| AVAILABLE | 4,000 sf                                                                        |
|           | AVAILABLE AVAILABLE AVAILABLE AVAILABLE AVAILABLE AVAILABLE AVAILABLE AVAILABLE |