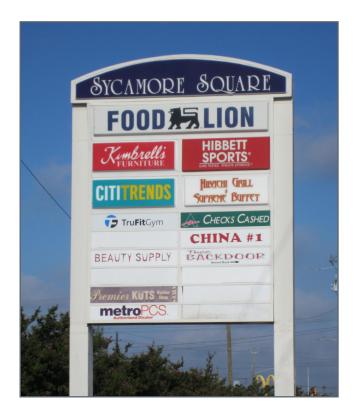

# 3308-3450 Bragg Boulevard

Fayetteville, NC 28303

| SPACE    | TENANTS                       | S.F.   |
|----------|-------------------------------|--------|
| 1        | METRO PCS                     | 1,250  |
| 2        | ACE CASH EXPRESS              | 1,250  |
| 3        | ONE STOP SHIPPING and PACKING | 1,250  |
| 4        | BOOST MOBILE                  | 1,250  |
| 5        | CA NAILS                      | 1,250  |
| 6        | FEFE AFRICAN HAIR BRAIDING    | 840    |
| 7        | AVAILABLE                     | 1,260  |
| 8        | AVAILABLE                     | 1,265  |
| 9        | AVAILABLE                     | 1,000  |
| 10       | FOOD LION                     | 30,280 |
| 12       | RAINBOW APPAREL               | 8,470  |
| 13,14    | RENT- A- CENTER #411          | 6,525  |
| 15,16    | HIBBETT SPORTS                | 4,200  |
| 17       | PREMIER KUTS BARBER           | 1,200  |
| 18       | CSL PLASMA                    | 2,700  |
| 19A      | CSL PLASMA                    | 1,600  |
| 19B      | CSL PLASMA                    | 4,800  |
| 20,21    | CHURCH                        | 2,025  |
| 22       | ONE STOP CULTURE SHOP         | 1,040  |
| 23,24,25 | AVAILABLE                     | 3,600  |
| 26       | CHINA #1                      | 1,200  |
| 27       | HERBALIFE                     | 540    |
| 28       | AVAILABLE                     | 540    |
| 29       | AIRAINA GRIFFITH              | 590    |
| 30       | AMERICA'S TAX SERVICE         | 590    |
|          |                               |        |

| 31     | IMPRESSIVE TRESSES SALON | 1,307      |
|--------|--------------------------|------------|
| 32,33  | S&J GOSPEL SHOP          | 4,400      |
| 34A    | HIBACHI GRILL & BUFFET   | 17,992     |
| 34B    | CITI TRENDS              | 21,600     |
| 34C    | TRUE FIT GYM             | 14,408     |
| 35     | DEVELOPMENT SITE         | 20,000 +/- |
| 36A    | KIMBRELL'S               | 31,745     |
| 36F    | YOU KNOW WHERE           | 10,000     |
| 36G    | AVAILABLE                | 17,205     |
| 37A    | COCO BEAUTY              | 8,000      |
| 37B    | TRADE IT                 | 9,550      |
| 38     | RENT- A- CENTER #3878    | 7,200      |
| 39     | FAMILY DOLLAR            | 8,054      |
| 40     | AVAILABLE                | 3,500      |
| 41A&B* | AVAILABLE                | 5,000      |
| 41C&D  | AVAILABLE                | 4,000      |
| 42     | BOY SCOUTS OF AMERICA    | 2,100      |
| 43     | THE BACKDOOR LOUNGE      | 1,400      |
| 44     | LITTLE CAESARS           | 1,600      |
| 45     | PRESTIGE TAX SERVICES    | 1,524      |
| 46     | SMOKE SHOP               | 1,060      |
| 47     | SUBWAY                   | 1,560      |
| 48     | ATM                      |            |
| 49     | ENTERPRISE CAR RENTAL    | 1,620      |
| 50     | BANK OF AMERICA ATM      |            |