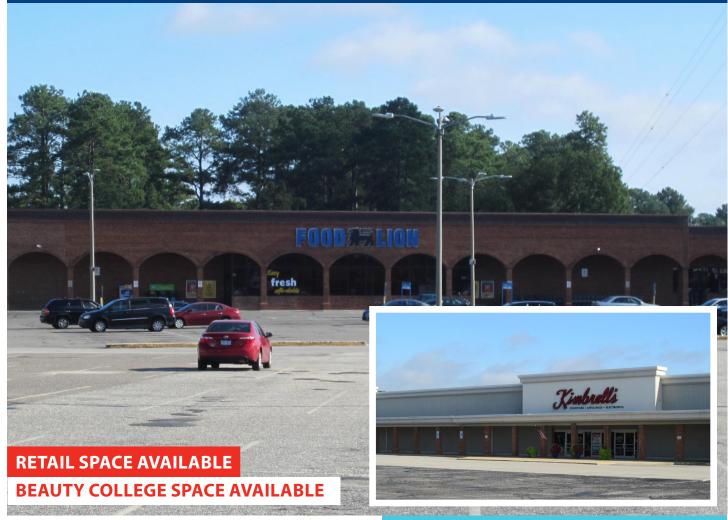

### Opportunity

255,323 rsf in grocery-anchored shopping center located in Fayetteville, NC. Sycamore Square is conveniently located on highly trafficked Bragg Boulevard. Home to the largest military base in the world, Fort Bragg, Fayetteville is undergoing significant growth along the Bragg Boulevard corridor.

# Sycamore Square

**3308-3450 Bragg Boulevard** Fayetteville, NC 28303

#### Available for Lease

| Туре         | Retail                                                                               |
|--------------|--------------------------------------------------------------------------------------|
| Total sf     | 255,323 sf                                                                           |
| Available sf | 540 - 17,205 sf (with potential for 20,000 sf retail pad)                            |
| Year Built   | 1987                                                                                 |
| Location     | Off of Bragg Boulevard, between<br>Skibo Rd and Ft. Bragg Rd. in<br>Fayetteville, NC |
| Parking      | 320 surface parking spaces,<br>2.81/1000 sf                                          |
| Rental Rate  | \$12.00 - \$15.00 (call for pricing on large vacancy and pad site)                   |

# Highlights

- · Located in Fayetteville, the 6th largest city in NC
- · Located off of highly trafficked Bragg Boulevard
- Within close proximity to Fort Bragg, the largest military base in the world by population
- Several options to accommodate retail users
- Limited retail competition and high yield opportunity
- Growing population base
- Development pad and ground lease opportunity available
- Suite 41 A&B turn-key (*Beauty College Space*)