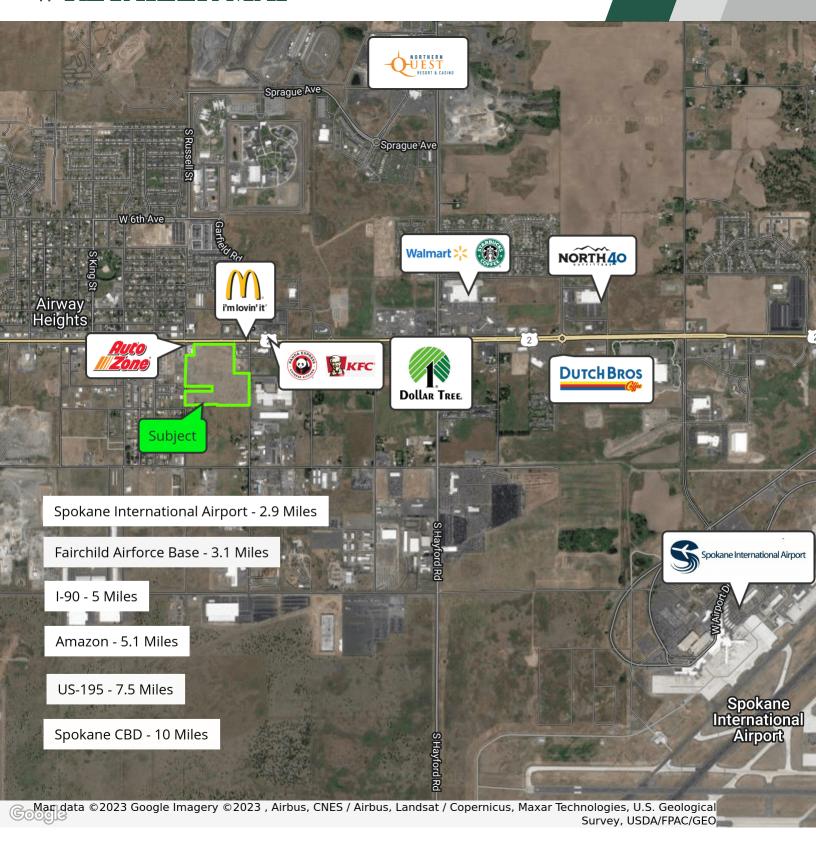

#### LOCATION DESCRIPTION

Less than 3 miles to Fairchild Airforce Base, Walmart Super Center, Spokane International Airport, Amazon, and Interstate 90.

| DEMOGRAPHICS            | 1 MILE   | 5 MILES  | 10 MILES |  |
|-------------------------|----------|----------|----------|--|
| Total Households        | 404      | 4,246    | 36,261   |  |
| <b>Total Population</b> | 1,707    | 16,461   | 96,533   |  |
| Average HH Income       | \$44,704 | \$51,513 | \$61,190 |  |

### // LOCATION MAP

// PRESENTED BY:

**RYAN OBERG** 

COMMERCIAL LEASING & SALES BROKER 509.990.8423 RYAN.OBERG@G-B.COM