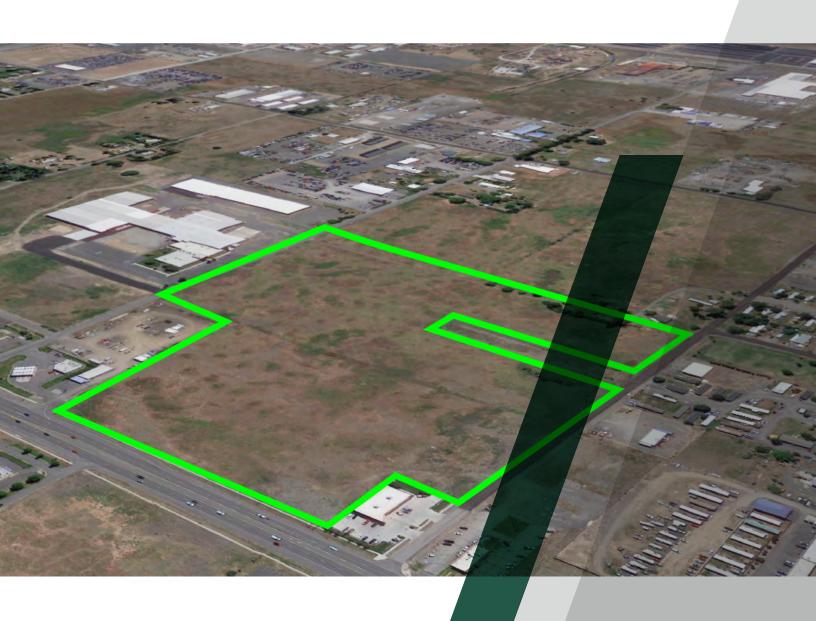

#### PROPERTY DESCRIPTION

- 5 Parcels for Sale in Airway Heights!
- 820 ft of Hwy 2 Frontage
- Parcels can be sold together or separately
- Less than 10 miles to Downtown Spokane
- Zoning: General Commercial & Light Industrial
- Neighboring tenants include Zak Designs, KFC, Panda Express, Zips, AutoZone, Cenex and more
- 4.55 31.72 Acres
- 198,000 1,381,450 Square Feet