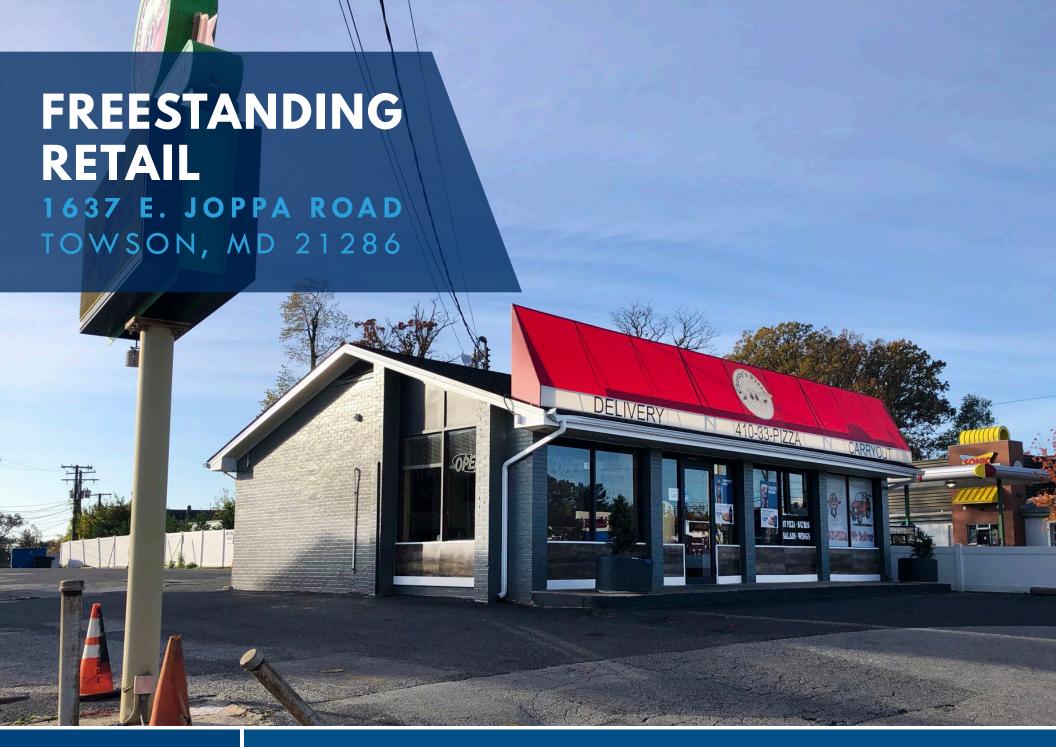

### 1637 E. JOPPA ROAD

TOWSON, MARYLAND 21286

### **BUILDING SIZE**

1,110 sf

### **LOT SIZE**

.31 Acres

### **ZONING**

**BL** (Business Local)

### TRAFFIC COUNT

25,692 AADT (E. Joppa Rd)

### **SALE PRICE**

\$695,000

### **HIGHLIGHTS**

- ► NNN-leased, standalone pizza carry-out and delivery business
- ► Tenant in place since 2005
- ► Located just off of the fully signalized intersection of Loch Raven Blvd and E. Joppa Rd
- ► Quick and easy access to I-695 and Downtown Towson
- Nearby retailers include Sonic, McDonald's, Starbucks, Guitar Center, Pizza Hut, Royal Farms, Wolf Furniture, Dunkin' & more