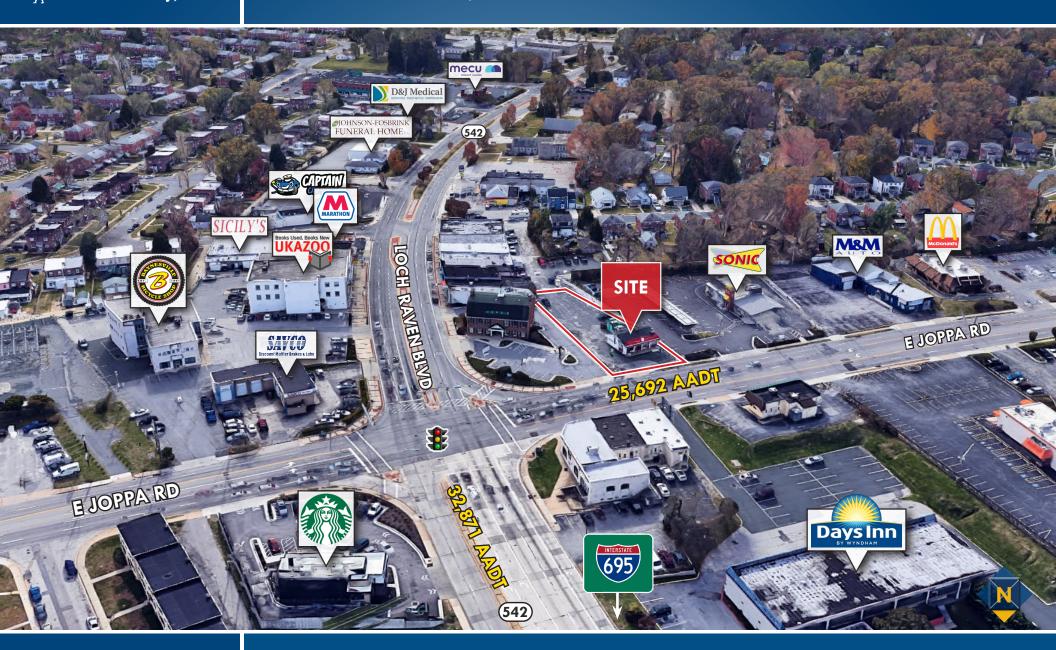

## **BIRDSEYE** 1637 E. JOPPA ROAD | TOWSON, MARYLAND 21286

### **HIGHLIGHTS**

- ► NNN-leased, standalone pizza carry-out and delivery business
- ► Tenant in place since 2005
- ► Located just off of the fully signalized intersection of Loch Raven Blvd and E. Joppa Rd
- ► Quick and easy access to I-695 and Downtown Towson
- Nearby retailers include Sonic, McDonald's, Starbucks, Guitar Center, Pizza Hut, Royal Farms, Wolf Furniture, Dunkin' & more