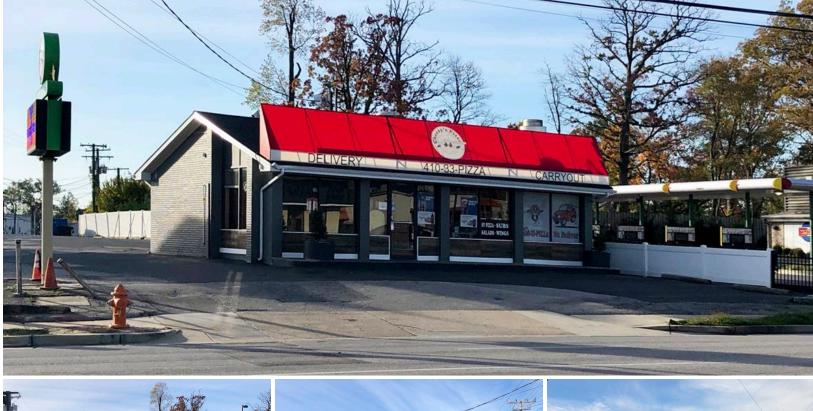

### 1637 E. JOPPA ROAD

TOWSON, MARYLAND 21286

### **HIGHLIGHTS**

- ► NNN-leased, standalone pizza carry-out and delivery business
- ► Tenant in place since 2005
- ► Located just off of the fully signalized intersection of Loch Raven Blvd and E. Joppa Rd
- ► Quick and easy access to I-695 and Downtown Towson
- Nearby retailers include Sonic, McDonald's, Starbucks, Guitar Center, Pizza Hut, Royal Farms, Wolf Furniture, Dunkin' & more