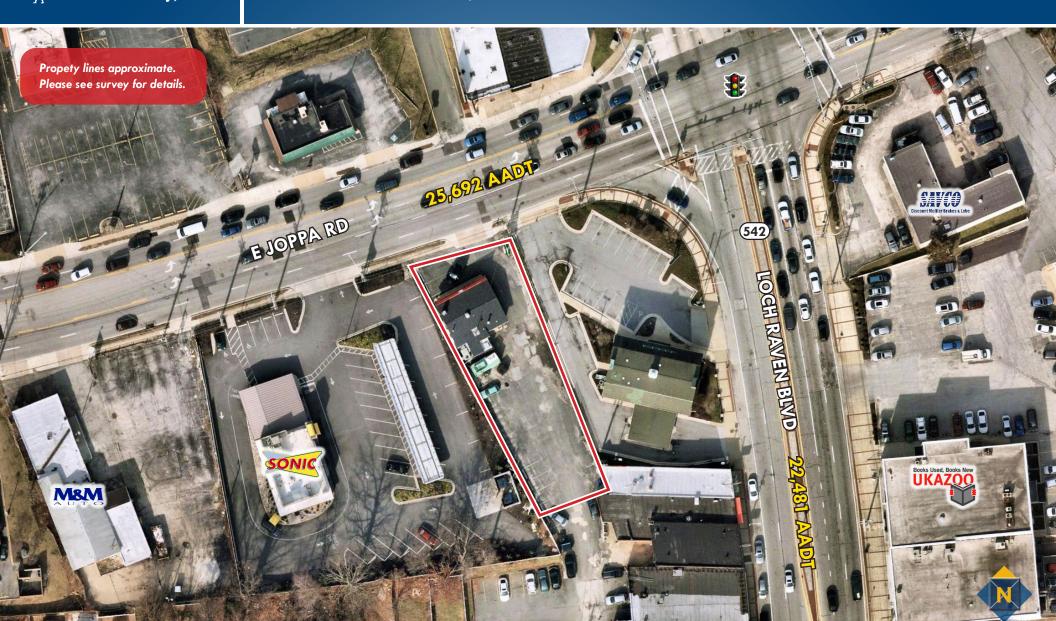

Mike Ruocco | Vice President

7 443.798.9338 **mruocco@**mackenziecommercial.com

**☆ 410.494.4862 whitty@**mackenziecommercial.com

AERIAL 1637 E. JOPPA ROAD | TOWSON, MARYLAND 21286

### TRAFFIC COUNT

25,692 AADT (E. Joppa Rd)

### **HIGHLIGHTS**

- ► NNN-leased, standalone pizza carry-out and delivery business
- ► Tenant in place since 2005
- ► Located just off of the fully signalized intersection of Loch Raven Blvd and E. Joppa Rd
- ► Quick and easy access to I-695 and Downtown Towson
- Nearby retailers include Sonic, McDonald's, Starbucks, Guitar Center, Pizza Hut, Royal Farms, Wolf Furniture, Dunkin' & more