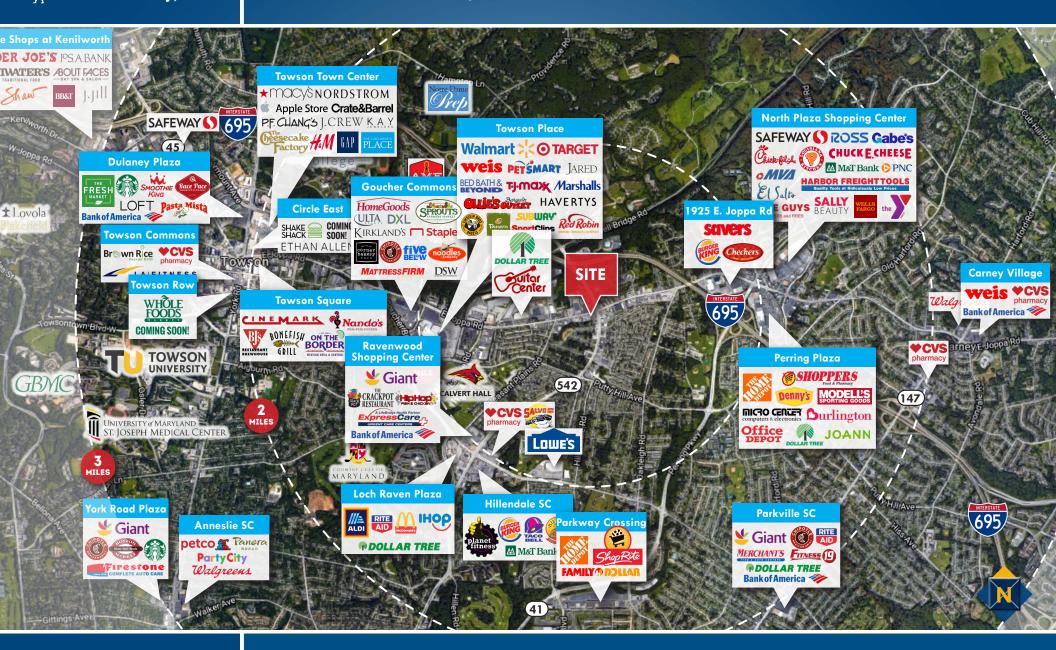

l)

### TRAFFIC COUNT

25,692 AADT (E. Joppa Rd)

### **SALE PRICE**

\$695,000

### **HIGHLIGHTS**

- ► NNN-leased, standalone pizza carry-out and delivery business
- ► Tenant in place since 2005
- ► Located just off of the fully signalized intersection of Loch Raven Blvd and E. Joppa Rd
- ► Quick and easy access to I-695 and Downtown Towson
- Nearby retailers include Sonic, McDonald's, Starbucks, Guitar Center, Pizza Hut, Royal Farms, Wolf Furniture, Dunkin' & more













Mike Ruocco | Vice President

7 443.798.9338 **mruocco@**mackenziecommercial.com

**☆ 410.494.4862 whitty@**mackenziecommercial.com

AERIAL 1637 E. JOPPA ROAD | TOWSON, MARYLAND 21286





## **BIRDSEYE** 1637 E. JOPPA ROAD | TOWSON, MARYLAND 21286





### TRADE AREA

1637 E. JOPPA ROAD | TOWSON, MARYLAND 21286





### LOCATION / DEMOGRAPHICS

1637 E. JOPPA ROAD | TOWSON, MARYLAND 21286



RESIDENTIAL POPULATION 14,111

132,696 316,180

NUMBER OF HOUSEHOLDS

6.045 54,535 124,306 AVERAGE HH SIZE 2.29

2.30

2.41

39.3

**AVERAGE** HH INCOME

> \$90,690 \$90,971

\$99,687

EDUCATION (COLLEGE+)

68.7%

69.1%

68.3%

**EMPLOYMENT** (AGE 16+ IN LABOR FORCE)

> 89.6% 89.2%

89.3%

DAYTIME POPULATION

MEDIAN

AGE

39.9

38.6

14,021

125,855

293,315

2.51

40.9

\$60,000



These communities are home to young, educated, working professionals. Labor force participation is high, generally whitecollar work. Residents are physically active and up on the latest technology.

2.41 AVERAGE HH SIZE

33.0 MEDIAN AGE

\$54,000 MEDIAN HH INCOME



LEARN MORE

Well educated and well employed, half have a college de