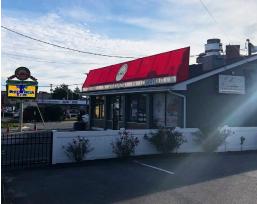

### 1637 E. JOPPA ROAD

TOWSON, MARYLAND 21286

### **HIGHLIGHTS**

- ► NNN-leased, standalone pizza carry-out and delivery business
- ► Tenant in place since 2005
- ► Located just off of the fully signalized intersection of Loch Raven Blvd and E. Joppa Rd
- ► Quick and easy access to I-695 and Downtown Towson
- Nearby retailers include Sonic, McDonald's, Starbucks, Guitar Center, Pizza Hut, Royal Farms, Wolf Furniture, Dunkin' & more