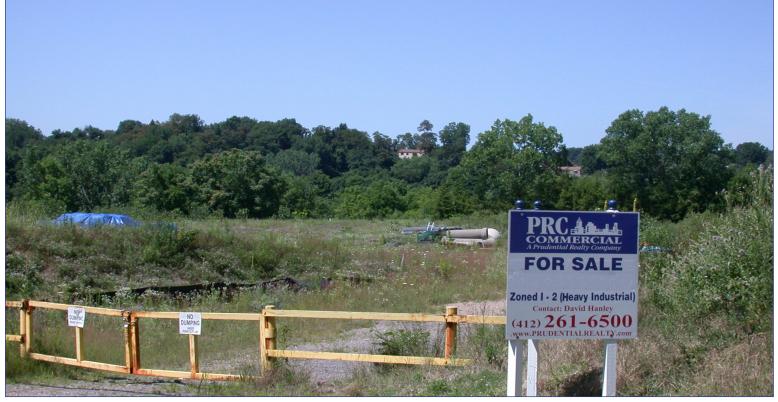

## **FOR SALE**VACANT LAND

## 450 Thompson Run Road Allegheny County Pittsburgh PA 15235

## **Property Highlights:**

**SITE:** -This 6 acre site has many uses

-All public utilities available

-Close to major highways - Route 376 East, PA

Turnpike, and Route 22

-Near new Mon-Fayette Expressway Connector at

Penn Hills/Monroeville

**SIZE:** Approximately 6 acres

**ZONING:** I-2 (Heavy Industrial)

LOT &

**BLOCK:** 636-P-272 | 636-P-280

**PRICE:** \$600,000 (\$100,000 per acre)

 Demographics
 1 Mile
 3 Mile
 5 Mile