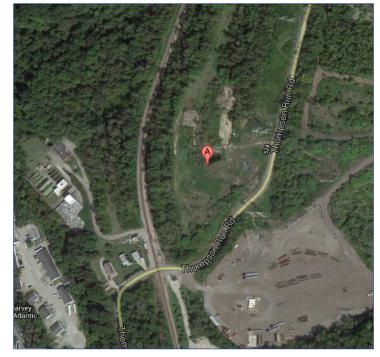

## 450 Thompson Run Road Allegheny County Pittsburgh PA 15235

## **Property Highlights:**

**SITE:** -This 6 acre site has many uses

-All public utilities available

-Close to major highways - Route 376 East, PA

Turnpike, and Route 22

-Near new Mon-Fayette Expressway Connector at

Penn Hills/Monroeville

**SIZE:** Approximately 6 acres

**ZONING:** I-2 (Heavy Industrial)

LOT &

**BLOCK:** 636-P-272 | 636-P-280

**PRICE:** \$600,000 (\$100,000 per acre)

 Demographics
 1 Mile
 3 Mile
 5 Mile