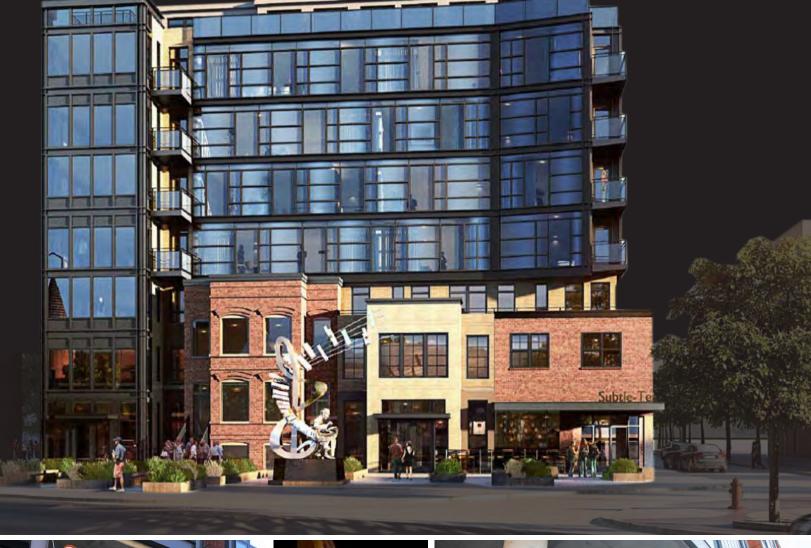

# Perfectly Located

A truly dynamic urban landscape, The Shaw is fast becoming one of D.C.'s most interesting enclaves. Take a stroll along quiet treelined streets with historic, colorful row homes or head to one of the many acclaimed restaurants, eclectic shops and music venues for a night out. No two streets are the same. The vibrant urban landscape is all within easy reach via Metro, car, bike or scooter.