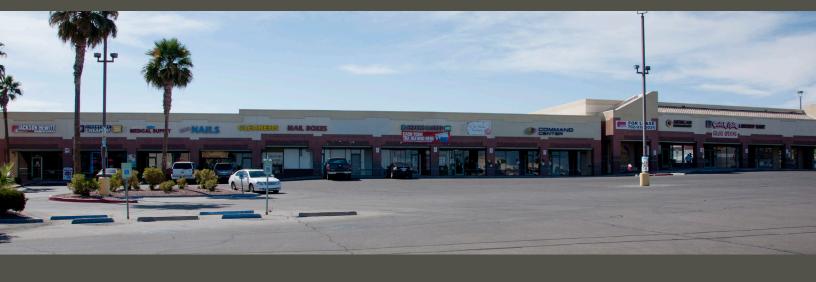

### FEATURES

- 99 Cent Only anchored center located at Boulder Hwy. & Major Ave.
- Space available from 900 SF
- Second generation spaces available including former salon, restaurant, laundromat, and office spaces
- Over 76,000 people within a 3-mi radius
- Median HH Income 65,735 in 3-mi radius
- Other tenants include: Carl's Jr, Pizza Hut, AutoTech and Dotty's

700 & 728 S. BOULDER HWY. HENDERSON, NV 89015