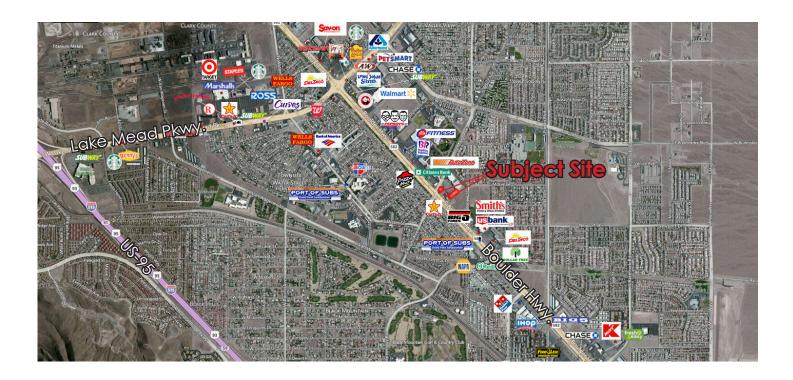

700 & 728 S. BOULDER HWY. HENDERSON, NV 89015

## DEMOGRAPHICS

POPULATION 1 MILE 13,153 3 MILES 76,846 5 MILES 128,938

**TRAFFIC COUNTS** 32,000 CARS PER DAY 
 MEDIAN
 HOUSEHOLD INCOME

 1
 MILE
 \$48,891

 3
 MILES
 \$65,735

 5
 MILES
 \$68,503

**Commercial Real Estate** 