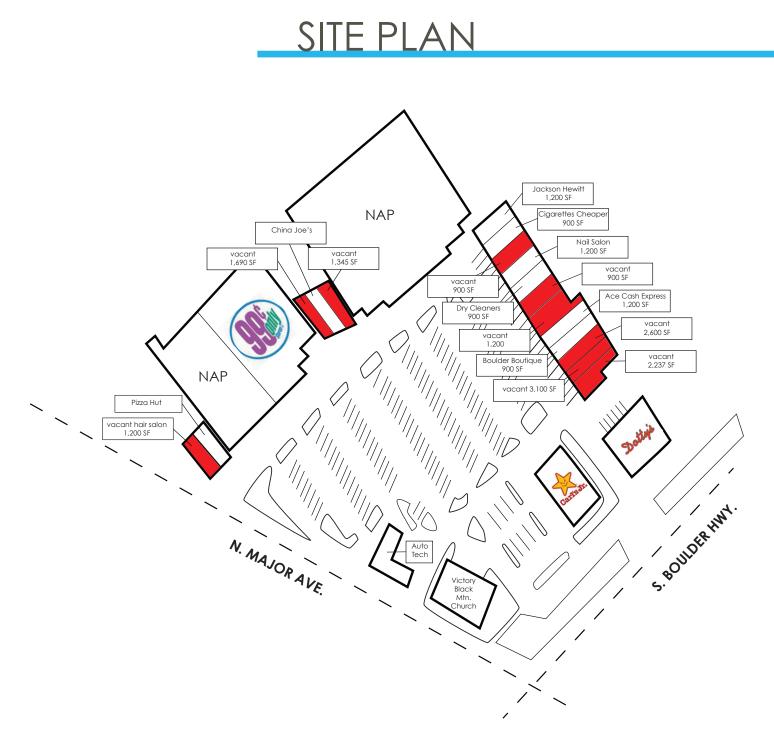

### FEATURES

- 99 Cent Only anchored center located at Boulder Hwy. & Major Ave.
- Space available from 900 SF
- Second generation spaces available including former salon, restaurant, laundromat, and office spaces
- Over 76,000 people within a 3-mi radius
- Median HH Income 65,735 in 3-mi radius
- Other tenants include: Carl's Jr, Pizza Hut, AutoTech and Dotty's

#### **SPACE AVAILABLE**

900-3,100 SF