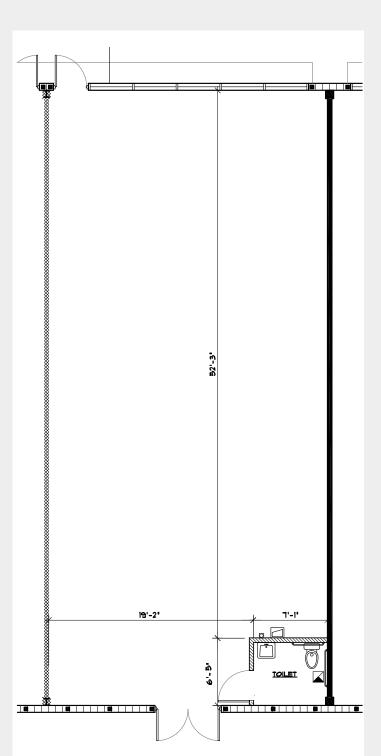

$1.25/SF gross for outside storage

No space available at this time

### **Building 4: Office/Warehouse**

Units 1793 - 1797

Available Space from 1,350± SF - 4,950± SF

(1) 2,250± SF Unit - \$8.50/SF NNN

(2) 1,350± SF Units

From \$8,00/SF NNN

### **Building 5: Office/Warehouse**

(units include 1,080 SF of outside storage)

Units 1821 - 1823

Available Space from 1,890± SF - 3,780± SF

(2) 1,890± SF Units From \$8,00/SF NNN

\$1.25/SF gross for outside storage



For Lease

# Poinciana CommerCenter East Floor Plans

## 1701-1829 Business Center Ln Kissimmee, Florida 34758



For more information:

#### Michael Heidrich

+1 407 949 0719 mheidrich@realvest.com

#### Patty Nolff

nairealvest.com

+1 407 949 0721 pnolff@realvest.com



For Lease

# Poinciana CommerCenter East Floor Plans



1701-1829 Business Center Ln Kissimmee, Florida 34758

### 1725 Business Center Lane

- 1,620± SF
- 1 restroom

For more information:

#### Michael Heidrich

+1 407 949 0719 mheidrich@realvest.com

#### Patty Nolff

+1 407 949 0721 pnolff@realvest.com

05.10.18

The information contained herein has been given to us by the owner of the property or other sources we deem reliable. We have no reason to doubt its accuracy, but we do not guarantee it. All information should be verified prior to purchase or lease. Unless otherwise noted, the property is being offered as-is, where is, with all faults.

1800 Pembrook Drive, Suite 350 Orlando, Florida 32810 +1 407 875 9989

nairealvest.com