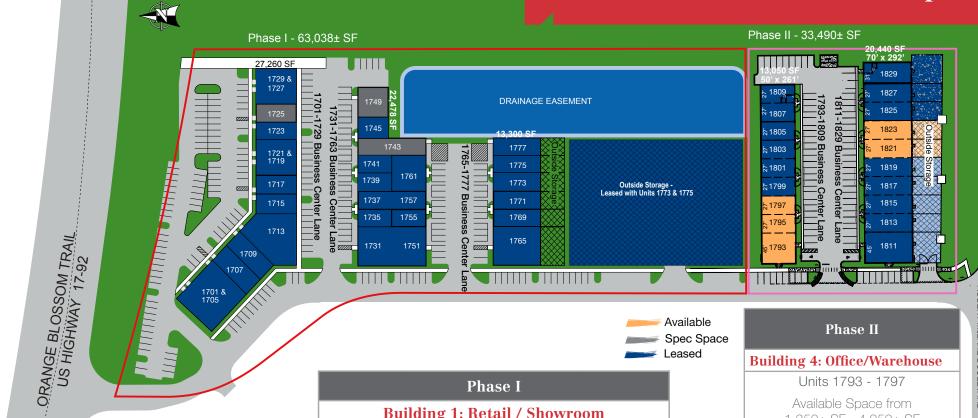

## **Property Specifications**

- Phase I
  - Building 1 office/showroom/retail 27,260± SF
  - Building 2 office/warehouse 22,478± SF
  - Building 3 office/warehouse 13,300± SF
- Phase II
  - Building 4 office/warehouse 13,050± SF
  - Building 5 office/warehouse 20,440± SF

## Phase I

Rate

## **Building 1: Retail / Showroom**

SF

Unit

| 1725                           | 1,620± SF | \$14.00/SF | 7/1/18    |
|--------------------------------|-----------|------------|-----------|
| Building 2: Office / Warehouse |           |            |           |
| Unit                           | SF        | Rate       | Available |
| 1743                           | 2,700± SF | \$8.00/SF  | Now       |
| 1749                           | 2,209± SF | \$9.50/SF  | 7/1/18    |

### **Building 3: Office / Warehouse**

(units include 1,080 SF of outside storage) \$1.25/SF gross for outside storage

No space available at this time

### **Building 4: Office/Warehouse**

Units 1793 - 1797

Available Space from 1,350± SF - 4,950± SF

(1) 2,250± SF Unit - \$8.50/SF NNN

(2) 1,350± SF Units

From \$8,00/SF NNN

### **Building 5: Office/Warehouse**

(units include 1,080 SF of outside storage)

Units 1821 - 1823

Available Space from 1,890± SF - 3,780± SF

(2) 1,890± SF Units From \$8,00/SF NNN

\$1.25/SF gross for outside storage