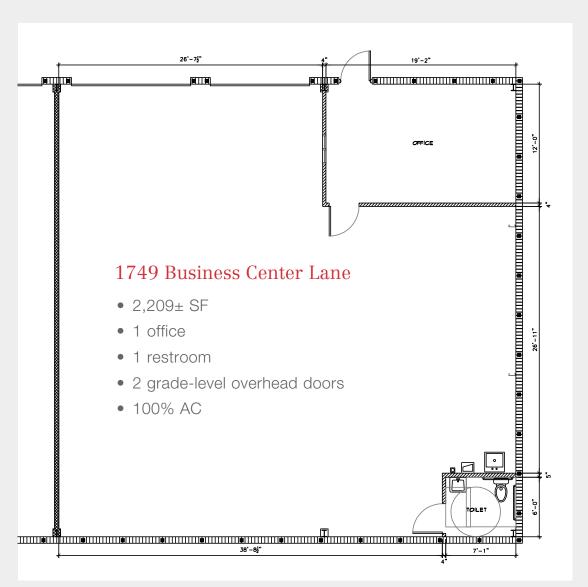

| 2,700± SF | \$8.00/SF  | Now       |
| 1749                           | 2,209± SF | \$9.50/SF  | 7/1/18    |

### **Building 3: Office / Warehouse**

(units include 1,080 SF of outside storage) \$1.25/SF gross for outside storage

No space available at this time

### **Building 4: Office/Warehouse**

Units 1793 - 1797

Available Space from 1,350± SF - 4,950± SF

(1) 2,250± SF Unit - \$8.50/SF NNN

(2) 1,350± SF Units

From \$8,00/SF NNN

### **Building 5: Office/Warehouse**

(units include 1,080 SF of outside storage)

Units 1821 - 1823

Available Space from 1,890± SF - 3,780± SF

(2) 1,890± SF Units From \$8,00/SF NNN

\$1.25/SF gross for outside storage



For Lease

# Poinciana CommerCenter East Floor Plans

## 1701-1829 Business Center Ln Kissimmee, Florida 34758



For more information:

#### Michael Heidrich

+1 407 949 0719 mheidrich@realvest.com

#### Patty Nolff

nairealvest.com

+1 407 949 0721 pnolff@realvest.com



For Lease

# Poinciana CommerCenter East Floor Plans



1701-1829 Business Center Ln Kissimmee, Florida 34758

### 1725 Business Center Lane

- 1,620± SF
- 1 restroom

For more information:

#### Michael Heidrich

+1 407 949 0719 mheidrich@realvest.com

#### Patty Nolff

+1 407 949 0721 pnolff@realvest.com

05.10.18

The information contained herein has been given to us by the owner of the property or other sources we deem reliable. We have no reason to doubt its accuracy, but we do not guarantee it. All information should be verified prior to purchase or lease. Unless otherwise noted, the property is being offered as-is, where is