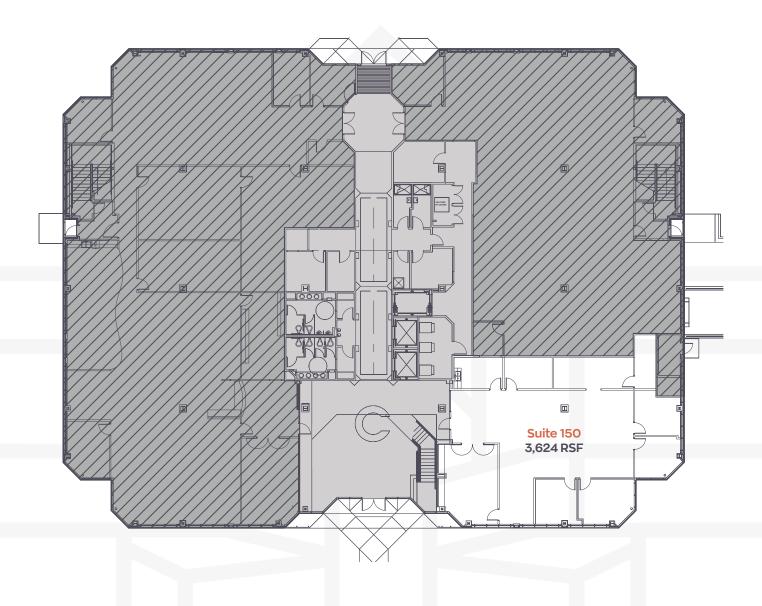

#### **Availabilities**

FIRST FLOOR
Suite 150: ±3.624 RSF

**SECOND FLOOR Suite 200:** ±11,126 RSF **Suite 250:** ±10,169 RSF

**FOURTH FLOOR Suite 425:** ±4,267 RSF **Suite 480:** ±1,379 RSF

\$20.50 per RSF / Full Service