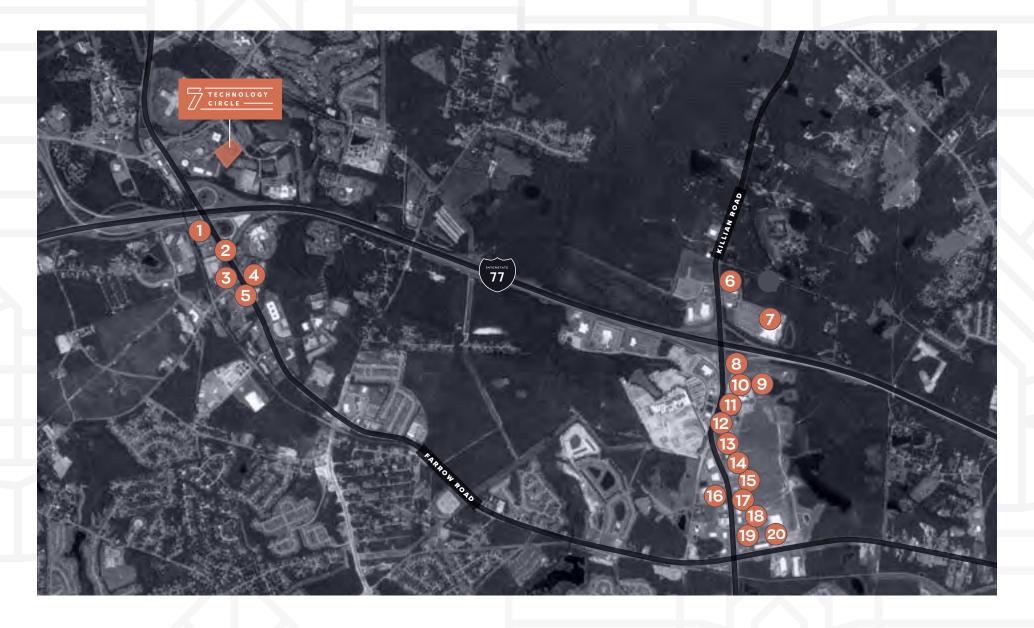

# **Nearby Amenities**

- 1 Cracker Barrel
- 2 Bojangle's
- 3 Wendy's
- 4 Sonic
- **5** Subway

- 6 Monterrey Mexican
- 7 Walmart Super Center
- 8 McDonald's
- 9 Allsouth FCU
- 10 Firehouse Subs
- 11 Chick Fil A
- 12 Applebee's
- 13 Panda Express
- 14 Hardee's
- 15 Freddy's Steakburgers
- **16** Popeyes
- 17 Tokyo Grill
- 18 Salsarita's
- 19 Tropical Smoothie
- 20 Kroger