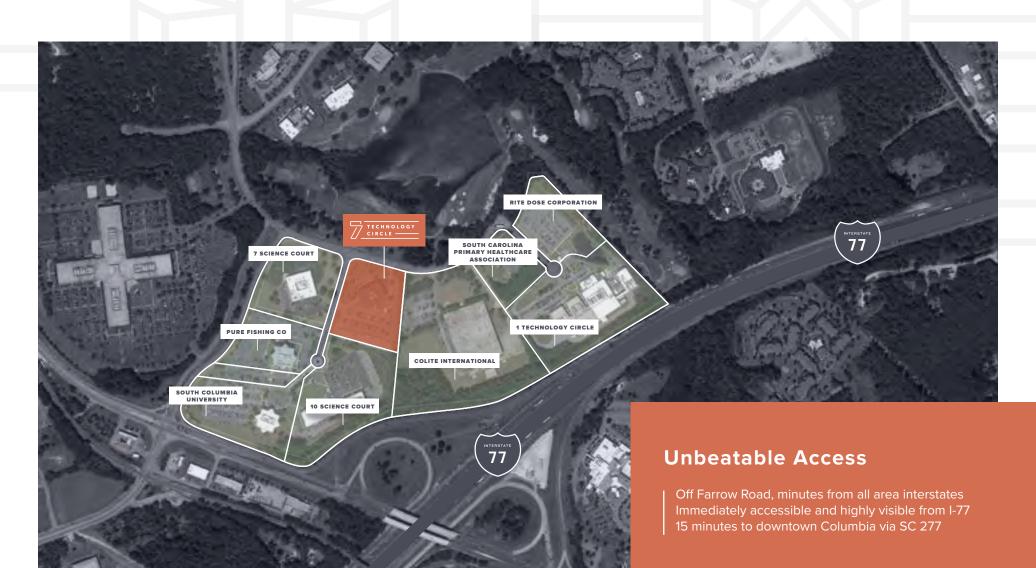

### In Carolina Research Park

7 Technology Circle is surrounded by respected corporate neighbors including Staples, Unitrends, Blue Cross Blue Shield, AECOM, and Colite International.

## **Minutes from Amenities**

Abundant retail is available and currently under development at the Killian Road exit off Interstate 77, home to Killian's Crossing, a new multi-use development with parks, residences, offices, high-profile retailers, and boutiques.