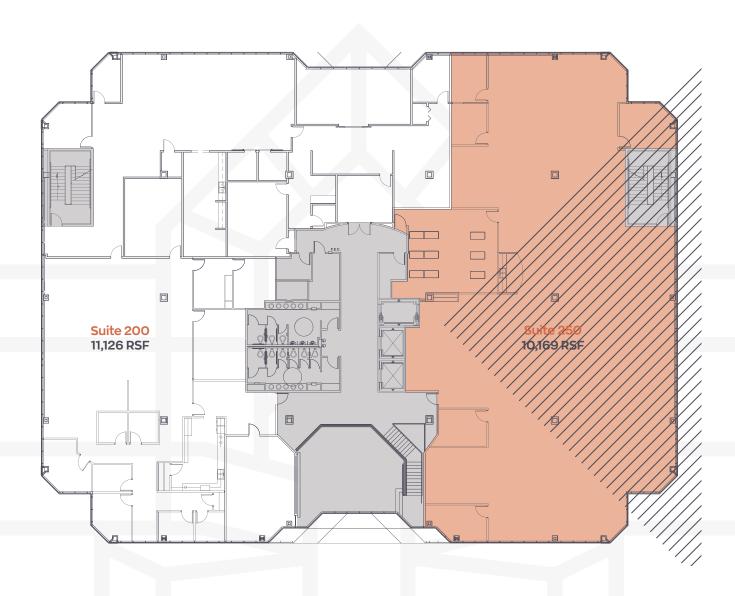

#### **Availabilities**

FIRST FLOOR
Suite 150: ±3.624 RSF

**SECOND FLOOR Suite 200:** ±11,126 RSF **Suite 250:** ±10,169 RSF

**FOURTH FLOOR Suite 425:** ±4,267 RSF **Suite 480:** ±1,379 RSF

\$20.50 per RSF / Full Service