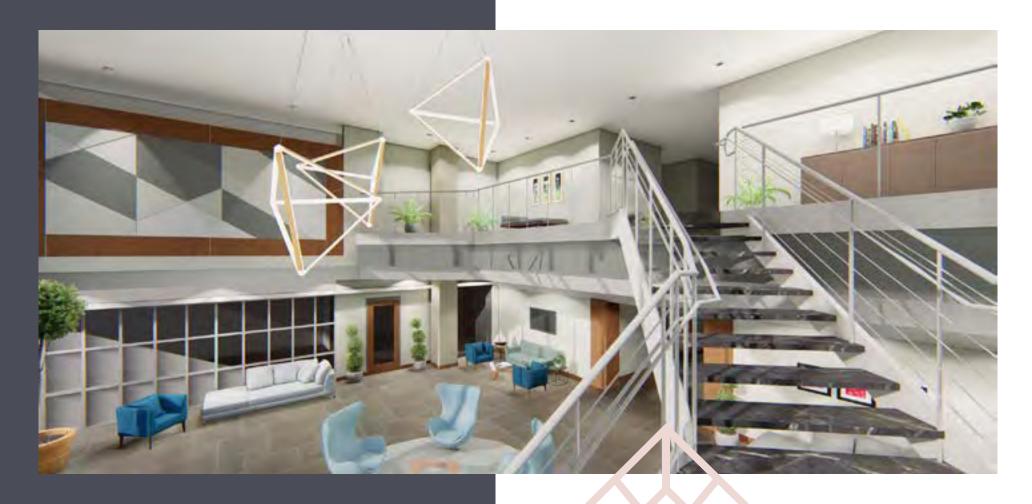

Class-A Workspace. Access. Experience.

FOUR-STORY, 86,733 RSF BUILDING
IN CAROLINA RESEARCH PARK



**COMING SOON under new ownership**: significant common area and lobby renovations, updated lighting, signage, and major landscaping enhancements.



# COMING SOON-

## LOBBY & COMMON AREA UPGRADES





#### **Availabilities**

FIRST FLOOR
Suite 150: ±3.624 RSF

**SECOND FLOOR Suite 200:** ±11,126 RSF **Suite 250:** ±10,169 RSF

**FOURTH FLOOR Suite 425:** ±4,267 RSF **Suite 480:** ±1,379 RSF

\$20.50 per RSF / Full Service









### In Carolina Research Park

7 Technology Circle is surrounded by respected corporate neighbors including Staples, Unitrends, Blue Cross Blue Shield, AECOM, and Colite International.

## **Campus-Like Setting**

Natural, tree-filled campus-setting features a 15-acre lake, beautifully landscaped common areas, and an 18-hole, tournament-quality P.B. Dye golf course.

# **Ample Parking**

4.5 per 1,000 SF Above-market parking ratio for employees and guests.

# **Professionally Managed**

New, sophisticated ownership and dedicated property management team of