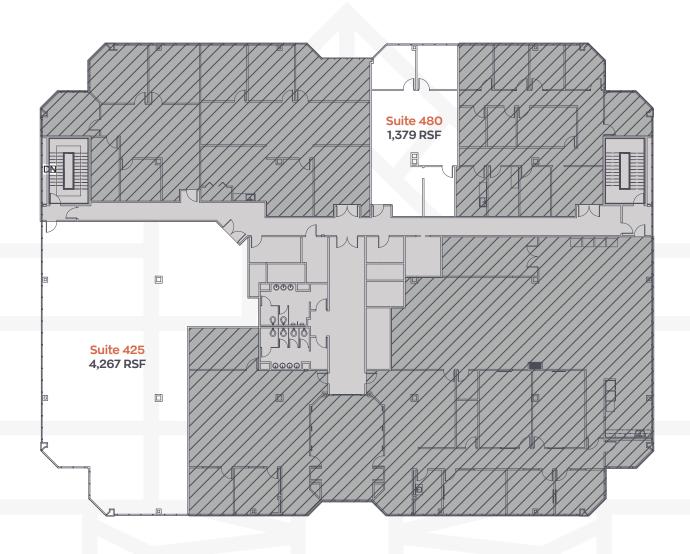

#### **Availabilities**

FIRST FLOOR
Suite 150: ±3.624 RSF

**SECOND FLOOR Suite 200:** ±11,126 RSF **Suite 250:** ±10,169 RSF

**FOURTH FLOOR Suite 425:** ±4,267 RSF **Suite 480:** ±1,379 RSF

\$20.50 per RSF / Full Service