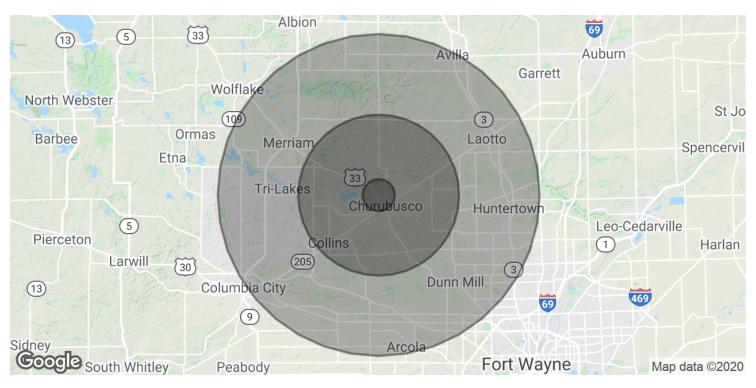

## **DEMOGRAPHICS MAP & REPORT**

| POPULATION                           | 1 MILE     | 5 MILES      | 10 MILES      |
|--------------------------------------|------------|--------------|---------------|
| Total Population                     | 446        | 8,780        | 37,532        |
| Average age                          | 35.4       | 37.2         | 38.1          |
| Average age (Male)                   | 35.0       | 36.8         | 37.7          |
| Average age (Female)                 | 35.9       | 37.5         | 38.5          |
|                                      |            |              |               |
| HOUSEHOLDS & INCOME                  | 1 MILE     | 5 MILES      | 10 MILES      |
|                                      |            |              | 10 MILLIO     |
| Total households                     | 179        | 3,395        | 14,307        |
| Total households # of persons per HH | 179<br>2.5 |              |               |
|                                      |            | 3,395        | 14,307        |
| # of persons per HH                  | 2.5        | 3,395<br>2.6 | 14,307<br>2.6 |

<sup>\*</sup> Demographic data derived from 2010 US Census

**DAN REESE Broker Associate** dreese@zacherco.com 260.422.8474 JOY NEUENSCHWANDER, CPM