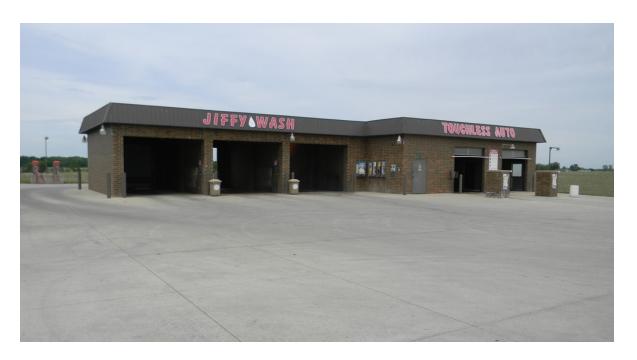

## 8575 E. US 33, Churubusco, IN 46723

- Well maintained, profitable car wash
- High visibility on US 33
- 2019 gross income \$116,965
- Land contract sale possible

DAN REESE Broker Associate

Broker Associate dreese@zacherco.com 260.422.8474 JOY NEUENSCHWANDER, CPM

#### **BUILDING LOCATION/SIZE/ZONING**

Street Address 8575 E. US 33
City, State, Zip Churubusco, IN 46723
County/Township Whitley/Smith
City Limits Inside
Total Building Size 3,408 SF
Acreage .69 Acre

**BUILDING DATA** 

**GB-General Business District** 

Zoning

Date of Construction 2001
Building Type Masonry
Roof Flat
Condition Very Good
Self Serve Bays 3
Auto Wash Bays 2
Vacuums 6