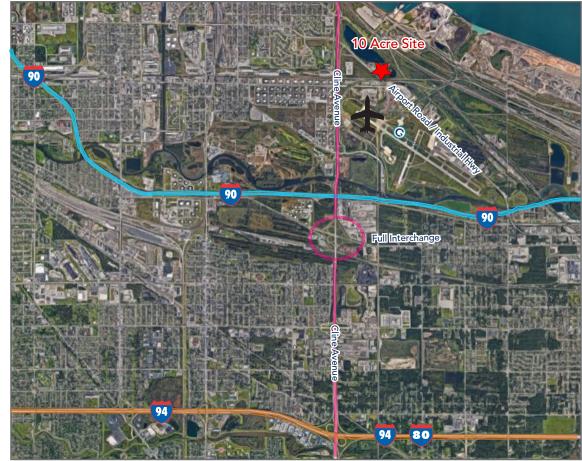

### **DETAILS**

Ideal for container storage or development

Great location and access just off Cline Avenue and Airport / Industrial Highway interchange.

Zoned heavy industrial

New outside storage/trailer parking

Fenced and secured

Approximate size (650' x 850' x 1,190')

Adjacent to Gary Chicago International Airport

Lease Rate: \$2,800 / Acre / Month