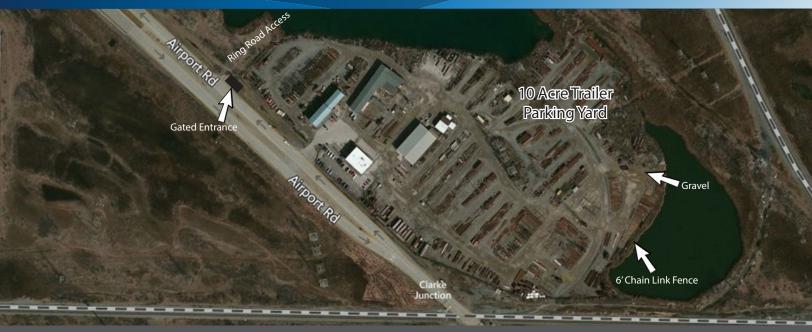

### **DETAILS**

Ideal for container storage or development

Great location and access just off Cline Avenue and Airport / Industrial Highway interchange.

Zoned heavy industrial

New outside storage/trailer parking

Fenced and secured

Approximate size (650' x 850' x 1,190')

Adjacent to Gary Chicago International Airport

Lease Rate: \$2,800 / Acre / Month