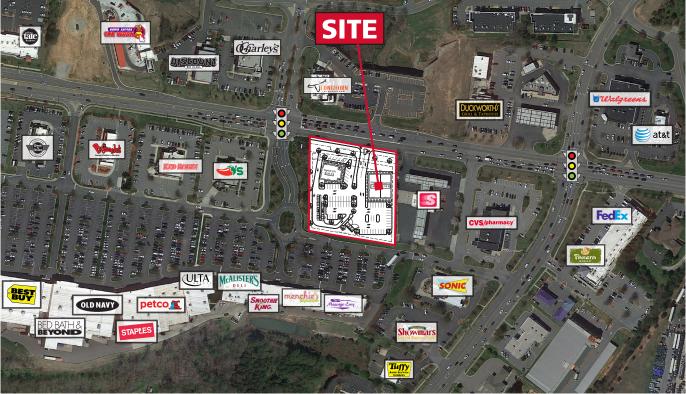

## **PROPERTY / LEASE INFORMATION**

2.03 acres outparcel to the Mooresville Crossing Shopping Center

Excellent visibility from Highway 150

Multiple drive thru opportunities

Single tenant ground lease or multi-tenant opportunity

## **PROPERTY DESCRIPTION**

Last undeveloped parcel on the corridor

Same traffic signal as Target, Home Goods, Michaels, Best Buy, Old Navy and more

© 2020 The Providence Group. All rights reserved. The information above has been obtained by sources deemed reliable. While we do not doubt its accuracy, we have not verified it and make no guarantee, warranty, or representation of it. It is your responsibility to independently confirm its accuracy and completeness. You and your advisors should conduct a careful, independent investigation of the property to determine to your satisfaction the suitability of the property for your needs.