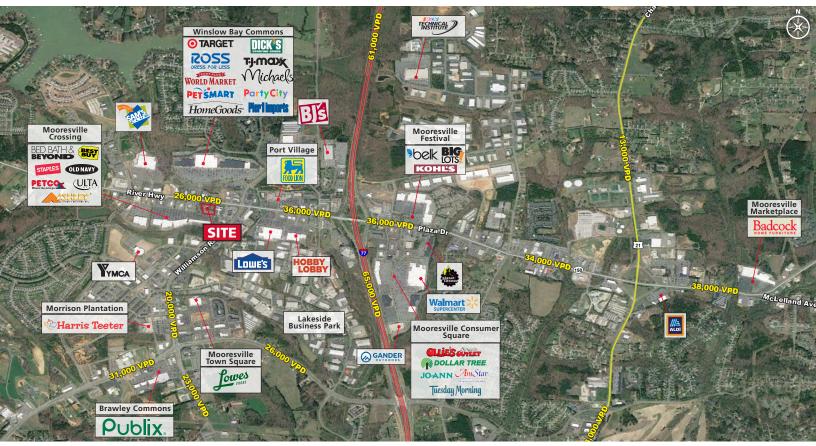

## **PROPERTY / LEASE INFORMATION**

2.03 acres outparcel to the Mooresville Crossing Shopping Center

Excellent visibility from Highway 150

Multiple drive thru opportunities

Single tenant ground lease or multi-tenant opportunity

## **PROPERTY DESCRIPTION**

Last undeveloped parcel on the corridor

Same traffic signal as Target, Home Goods, Michaels, Best Buy, Old Navy and more

© 2020 The Providence Group. All rights reserved. The information above has been obtained by sources deemed reliable. While we do not doubt its accuracy, we have not verified it and make no guarantee, warranty, or representation of it. It is your responsibility to independently confirm its accuracy and completeness. You and your advisors should conduct a careful, independent investigation of the property to determine to your satisfaction the suitability of the property for your needs.