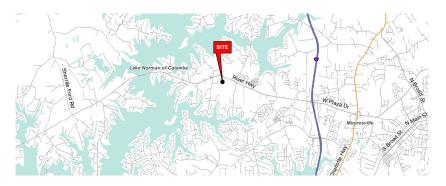

## **PROPERTY / LEASE INFORMATION**

2.03 acres outparcel to the Mooresville Crossing Shopping Center

Excellent visibility from Highway 150

Multiple drive thru opportunities

Single tenant ground lease or multi-tenant opportunity

## **PROPERTY DESCRIPTION**

Last undeveloped parcel on the corridor

Same traffic signal as Target, Home Goods, Michaels, Best Buy, Old Navy and more

© 2020 The Providence Group. All rights reserved. The information above has been obtained by sources deemed reliable. While we do not doubt its accuracy, we have not verified it and make no guarantee, warranty, or representation of it. It is your responsibility to independently confirm its accuracy and completeness. You and your advisors should conduct a careful, independent investigation of the property to determine to your satisfaction the suitability of the property for your needs.