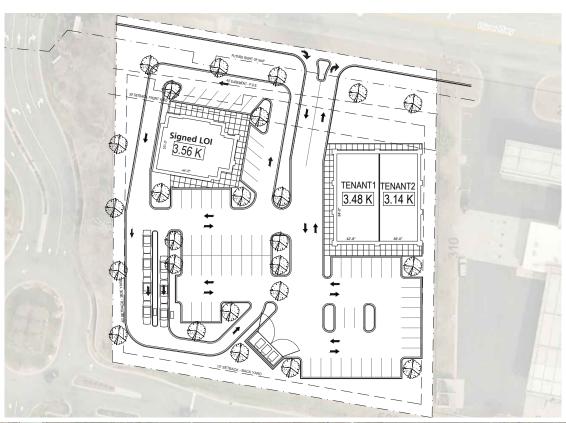

## **PROPERTY / LEASE INFORMATION**

2.03 acres outparcel to the Mooresville Crossing Shopping Center

Excellent visibility from Highway 150

Multiple drive thru opportunities

Single tenant ground lease or multi-tenant opportunity