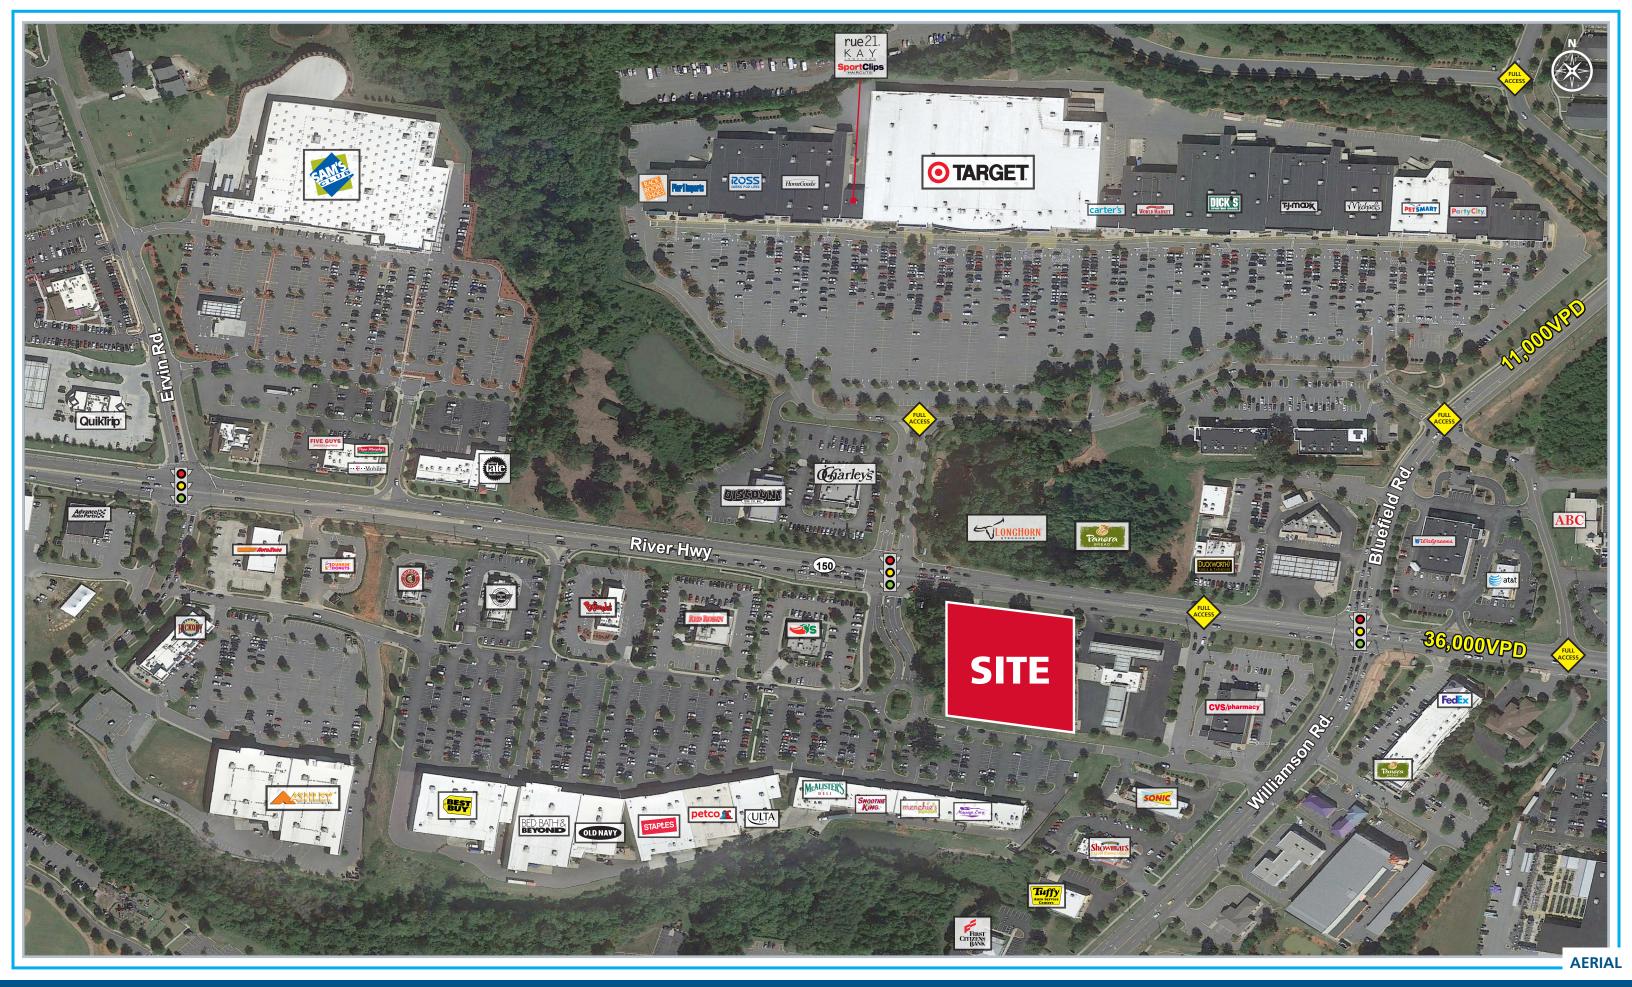

## **PROPERTY / LEASE INFORMATION**

2.03 acres outparcel to the Mooresville Crossing Shopping Center

Excellent visibility from Highway 150

Multiple drive thru opportunities

Single tenant ground lease or multi-tenant opportunity

## **PROPERTY DESCRIPTION**

Last undeveloped parcel on the corridor

Same traffic signal as Target, Home Goods, Michaels, Best Buy, Old Navy and more

© 2020 The Providence Group. All rights reserved. The information above has been obtained by sources deemed reliable. While we do not doubt its accuracy, we have not verified it and make no guarantee, warranty, or representation of it. It is your responsibility to independently confirm its accuracy and completeness. You and your advisors should conduct a careful, independent investigation of the property to determine to your satisfaction the suitability of the property for your needs.