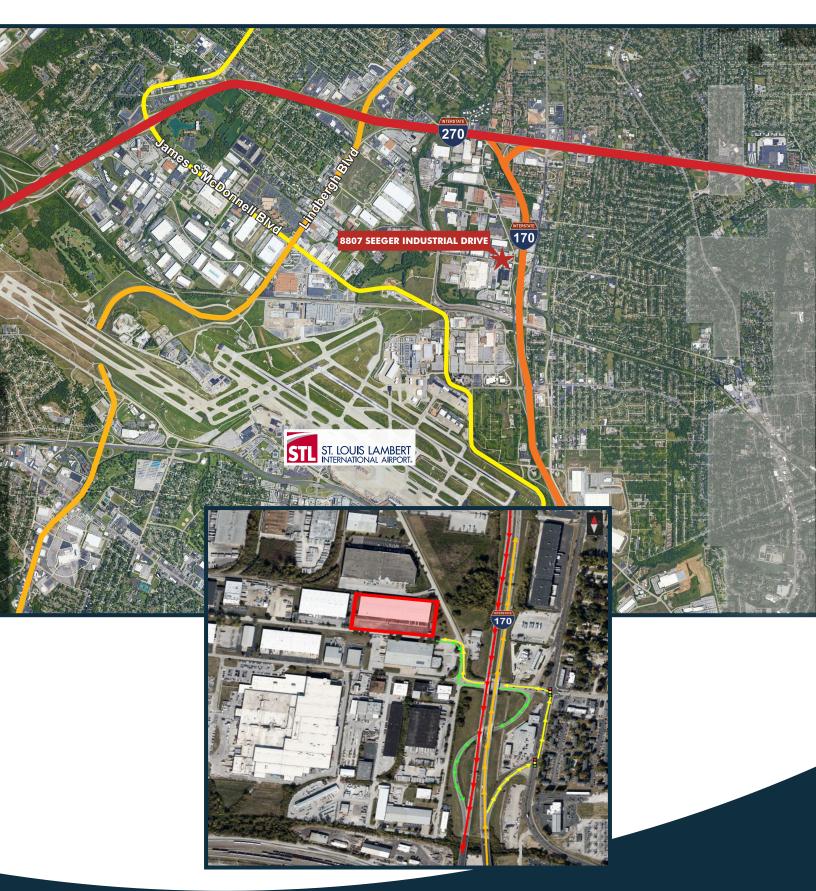

### FOR LEASE

# 43,000 SF WAREHOUSE SPACE

8807 SEEGER INDUSTRIAL DRIVE • BERKELEY, MO 63134

Total Building SF

Clear Height

Column Spacing

Building Depth

Loading

• Parking

- Space Available 43,000 SF (Vacant)
- Office Build-Out

  - 8 (8'x10') Truck high loading docks with dock seals

and load levelers. Ramped drive-in possible.

53' x 25'

129.000 SF

400 SF

24'

210'

- 10 Spaces with ability to expand
- Lease Rate

\$3.25 PSF, NNN



## AERIAL





### WILL MURA, CPM

Senior Associate (314) 655 5826 william.mura@cbre.com

#### **JOHN FRITH**

Associate (314) 655 6096 john.frith@cbre.com



190 Carondelet Plaza Suite 1400 St. Louis, MO 63105

© 2020 CBRE, Inc. All rights reserved. This information has been obtained from sources believed reliable, but has not been verified for accuracy or completeness. You should conduct a careful, independent investigation of the property and verify all information. Any reliance on this information is solely at your own risk. CBRE and the CBRE logo are service marks of CBRE, Inc. All other marks displayed on this document are the property of their respective owners, and the use of such logos does not imply any affiliation with or endorsement of CBRE. Photos herein are the property of their respect