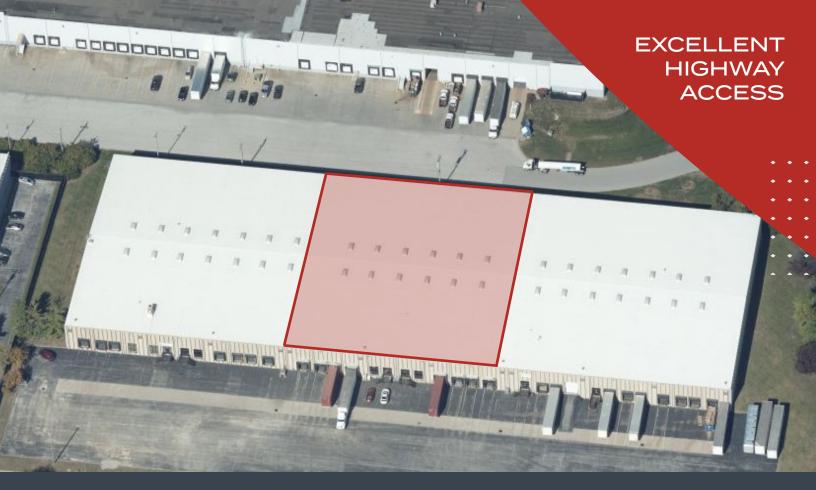

## AERIAL

- Space Available 43,000 SF (Vacant)
- Office Build-Out

  - 8 (8'x10') Truck high loading docks with dock seals

and load levelers. Ramped drive-in possible.

53' x 25'

129.000 SF

400 SF

24'

210'