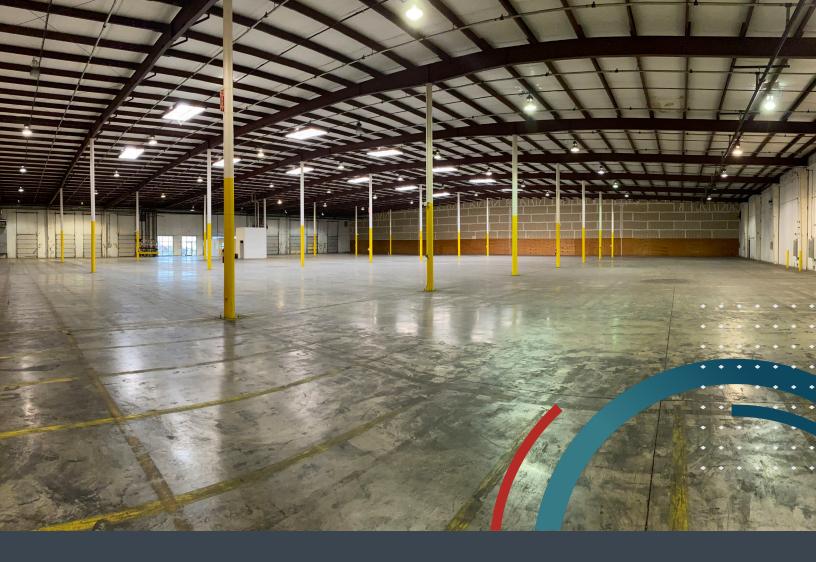

- Space Available 43,000 SF (Vacant)
- Office Build-Out

  - 8 (8'x10') Truck high loading docks with dock seals

and load levelers. Ramped drive-in possible.

53' x 25'

129.000 SF

400 SF

24'

210'