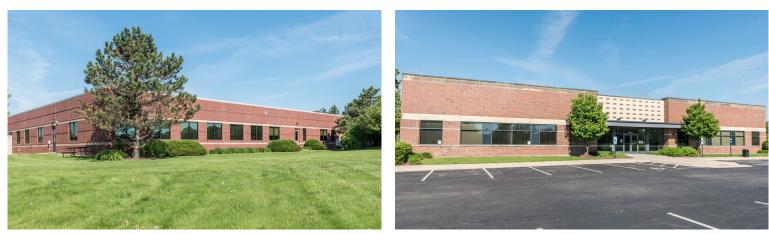

### **PROPERTY FEATURES**

- + Up to 9,023 SF available
- + Attractive building in Rockford's prime office park.
- + Great for training/classroom, medical or general office uses.
- + Plentiful parking
- + Monument signage
- + Attractive landscaping
- + Easy access to E. State Street and I-90.
- + Close proximity to hotels, restaurants and the Chicago Rockford International Airport
- + Lease rate: negotiable

### **РНОТО**