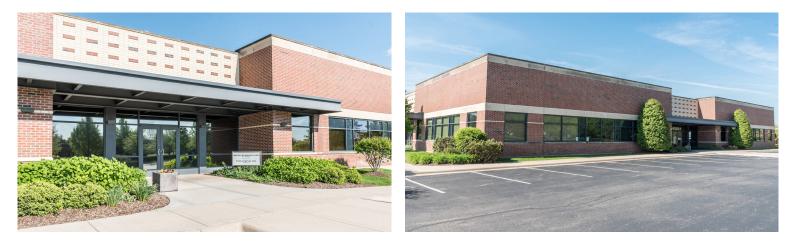

### **PROPERTY FEATURES**

- + Up to 9,023 SF available
- + Attractive building in Rockford's prime office park.
- + Great for training/classroom, medical or general office uses.
- + Plentiful parking
- + Monument signage
- + Attractive landscaping
- + Easy access to E. State Street and I-90.
- + Close proximity to hotels, restaurants and the Chicago Rockford International Airport
- + Lease rate: negotiable

### **РНОТО**