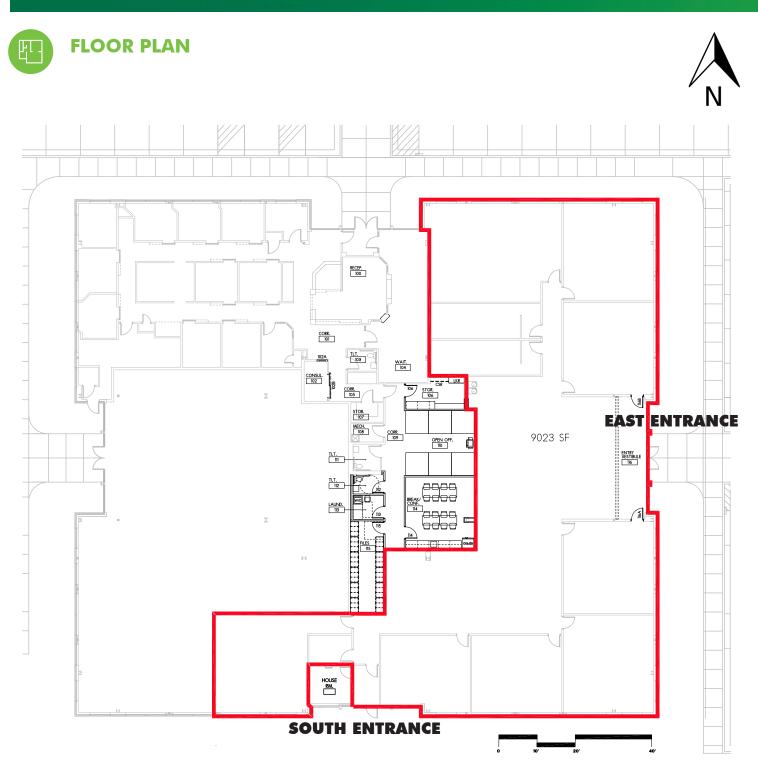

### **PROPERTY FEATURES**

- + Up to 9,023 SF available
- + Attractive building in Rockford's prime office park.
- + Great for training/classroom, medical or general office uses.
- + Plentiful parking
- + Monument signage
- + Attractive landscaping
- + Easy access to E. State Street and I-90.
- + Close proximity to hotels, restaurants and the Chicago Rockford International Airport
- + Lease rate: negotiable