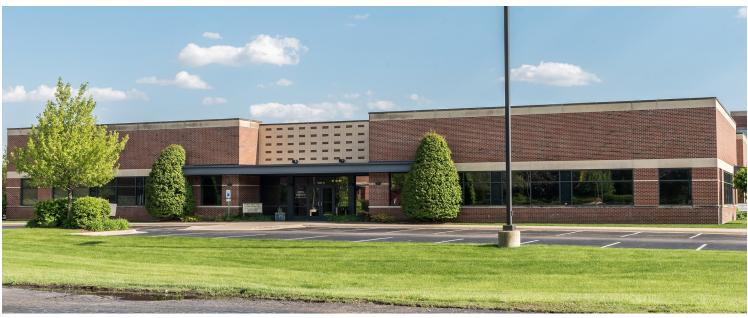

## 1055 FEATHERSTONE ROAD ROCKFORD, ILLINOIS

### **PROPERTY FEATURES**

- + Up to 9,023 SF available
- + Attractive building in Rockford's prime office park.
- + Great for training/classroom, medical or general office uses.
- + Plentiful parking
- + Monument signage
- + Attractive landscaping
- + Easy access to E. State Street and I-90.
- + Close proximity to hotels, restaurants and the Chicago Rockford International Airport
- + Lease rate: negotiable