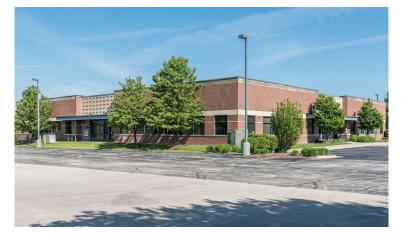

### **PROPERTY FEATURES**

- + Up to 9,023 SF available
- + Attractive building in Rockford's prime office park.
- + Great for training/classroom, medical or general office uses.
- + Plentiful parking
- + Monument signage
- + Attractive landscaping
- + Easy access to E. State Street and I-90.
- + Close proximity to hotels, restaurants and the Chicago Rockford International Airport
- + Lease rate: negotiable

### **РНОТО**