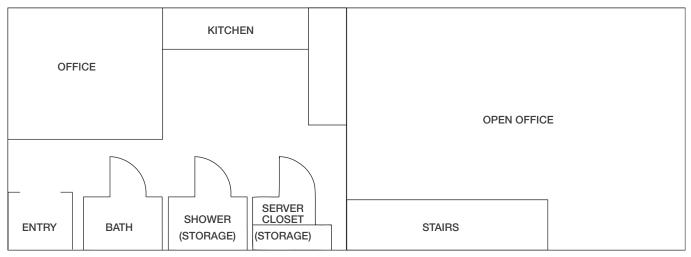

# 1100 East Union Street

1100 East Union Street Seattle, WA 98122

Suite #1B: 1,835 SF Lower Level: 800 SF

| Direct entry                                         |
|------------------------------------------------------|
| Two private bathrooms                                |
| Shower                                               |
| Full kitchen                                         |
| One private office                                   |
| Mezzanine                                            |
| 2 surface lot parking stalls at<br>\$200/stall/month |



#### Location



### Contact

Jake Bos Vice President 206.296.9640 jbos@kiddermathews.com



For Lease

## Suite #1B

#### Main Level Floor Plan



\*Drawing not to scale

#### Mezzanine Level Floor Plan



\*Drawing not to scale

#### Contact

Jake Bos 206.296.9640 jbos@kiddermathews.com

This information supplied herein is from sources we deem reliable. It is provided without any representation, warranty or guarantee, expressed or implied as to its accuracy. Prospective Buyer or Tenant should conduct an independent investigation and verification of all matters deemed to be material, including, but not limited to, statements of income and expenses. Consult your attorney, accountant, or other professional advisor.

kiddermathews.com



## Lower Level

Floor Plan



\*Drawing not to scale

#### Contact

Jake Bos 206.296.9640 jbos@kiddermathews.com

This information supplied herein is from sources we deem reliable. It is provided with