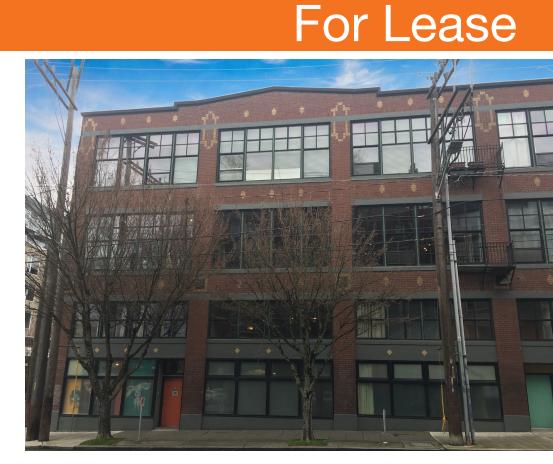

# 1100 East Union Street

1100 East Union Street Seattle, WA 98122

Suite #1B: 1,835 SF Lower Level: 800 SF

| Direct entry                                         |
|------------------------------------------------------|
| Two private bathrooms                                |
| Shower                                               |
| Full kitchen                                         |
| One private office                                   |
| Mezzanine                                            |
| 2 surface lot parking stalls at<br>\$200/stall/month |

## **1100 East Union Street**

Photos