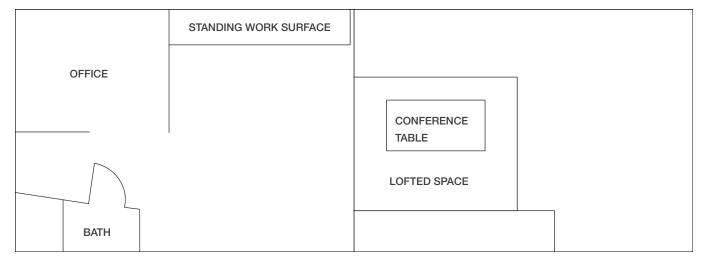

# 1100 East Union Street

1100 East Union Street Seattle, WA 98122

Suite #1B: 1,835 SF Lower Level: 800 SF

| Direct entry                                         |
|------------------------------------------------------|
| Two private bathrooms                                |
| Shower                                               |
| Full kitchen                                         |
| One private office                                   |
| Mezzanine                                            |
| 2 surface lot parking stalls at<br>\$200/stall/month |



#### Location



### Contact

Jake Bos Vice President 206.296.9640 jbos@kiddermathews.com



For Lease

## Suite #1B

#### Main Level Floor Plan



\*Drawing not to scale

#### Mezzanine Level Floor Plan



\*Drawing not to scale

#### Contact

Jake Bos 206.296.9640 jbos@kiddermathews.com

This information supplied herein is from sources we deem reliable. It is provided without any representation, warranty or guarantee, expressed or implied as to its accuracy. Prospective Buyer or Tenant should conduct an independent investigation and verification of all matters deemed to be material, including, but not limited to, statements of income and expenses. Consult your attorney, accountant, or other professional advisor.

kiddermathews.com



## Lower Level

Floor Plan



\*Drawing not to scale

#### Contact

Jake Bos 206.296.9640 jbos@kiddermathews.com

This information supplied herein is from sources we deem reliable. It is provided without any representation, warranty or guarantee, expressed or