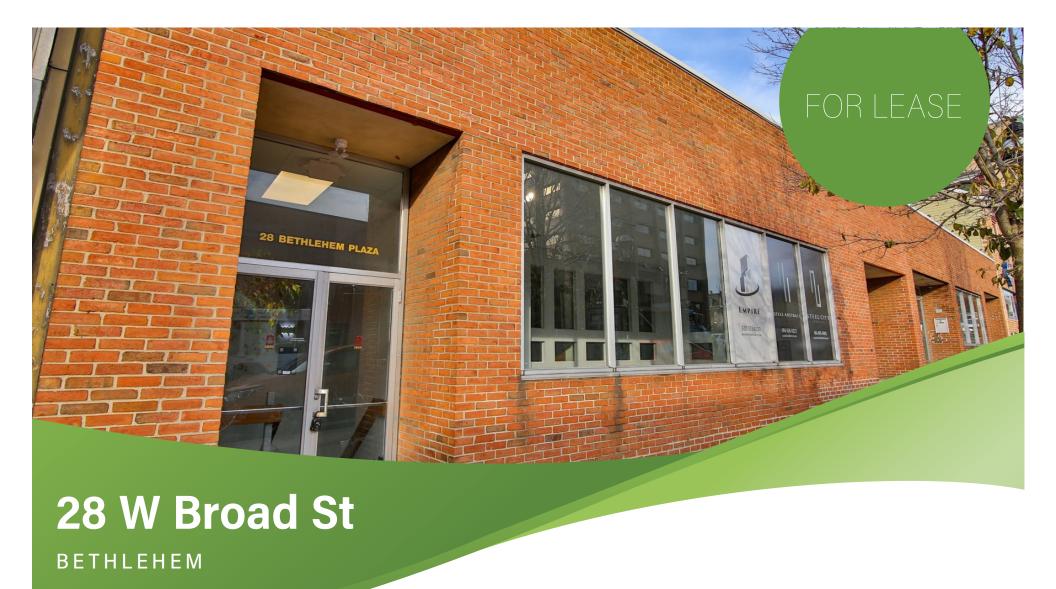

## 28 W Broad St has 5145sf office space available for office use. There are 13 private offices, conference room and 2149sf of common area space for cubicles

Downtown Bethlehem has experienced a renaissance in recent years based on the city's historic character, and the Property is situated within walking distance of the charming Hotel Bethlehem, numerous boutiques, restaurants and other specialty shops along Main Street. Less than a half mile away, the Property also benefits from convenient access to PA Routes 378, 22 and I-78.