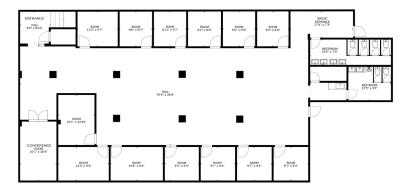

## 28 W Broad St has 5145sf office space available for office use. There are 13 private offices, conference room and 2149sf of common area space for cubicles

Downtown Bethlehem has experienced a renaissance in recent years based on the city's historic character, and the Property is situated within walking distance of the charming Hotel Bethlehem, numerous boutiques, restaurants and other specialty shops along Main Street. Less than a half mile away, the Property also benefits from convenient access to PA Routes 378, 22 and I-78.

## **AVAILABILITY**

| Min Divisble | 5145sf office space, lower level |
|--------------|----------------------------------|
| Asking Rent  | \$5900/mo gross rent             |
| Parking      | 14 Surface parking spaces        |