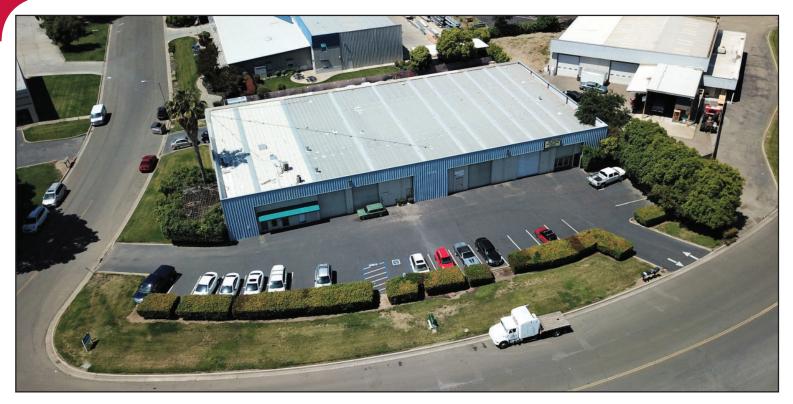

## MULTI-TENANT USER / INVESTOR OPPORTUNITY FOR SALE

2735 TEEPEE DRIVE, STOCKTON, CA

#### LISTING DATA

TOTAL BLDG. SF:  $15,700 \pm \text{ square feet}$ AVAILABLE SF:  $4,275 \pm \text{ square feet}$ 

LAND SIZE: 1.09± Acres

**TOTAL OFFICE SF:** Office size and number of restrooms vary per suite

CLEAR HEIGHT: 16'±

**INDICATED POWER:** 100 amp, 120/208 volt, 3 phase (per suite)

GL DOORS: Nine (9)

**ZONING:** I-L (Limited Industrial - San Joaquin County)

### **COMMENTS:**

- Located in the Cherokee Industrial Park
- 8 Unit Multi-Tenant Building
- Seperately metered electrical
- Suites vary in office size/configuration with at least one (1) restroom per suite
- Drive through access possible
- Small paved/fenced rear yard area
- Excellent freeway access at Cherokee Road and Hwy 99
- Excellent owner/investor opportunity
- DO NOT DISTURB TENANTS / VIEW BY APPOINTMENT ONLY