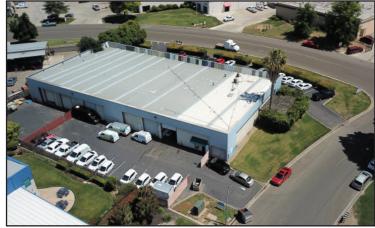

## MULTI-TENANT USER / INVESTOR OPPORTUNITY FOR SALE

2735 TEEPEE DRIVE, STOCKTON, CA

#### LISTING DATA

TOTAL BLDG. SF:  $15,700 \pm \text{ square feet}$ AVAILABLE SF:  $4,275 \pm \text{ square feet}$ 

LAND SIZE: 1.09± Acres

**TOTAL OFFICE SF:** Office size and number of restrooms vary per suite

CLEAR HEIGHT: 16'±

**INDICATED POWER:** 100 amp, 120/208 volt, 3 phase (per suite)

GL DOORS: Nine (9)

**ZONING:** I-L (Limited Industrial - San Joaquin County)

### **COMMENTS:**

- Located in the Cherokee Industrial Park
- 8 Unit Multi-Tenant Building
- Seperately metered electrical
- Suites vary in office size/configuration with at least one (1) restroom per suite
- Drive through access possible
- Small paved/fenced rear yard area
- Excellent freeway access at Cherokee Road and Hwy 99
- Excellent owner/investor opportunity
- DO NOT DISTURB TENANTS / VIEW BY APPOINTMENT ONLY