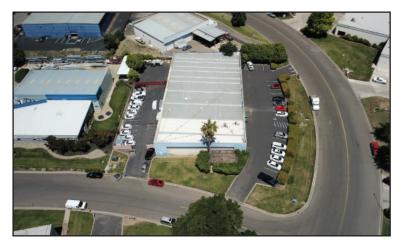

## MULTI-TENANT USER / INVESTOR OPPORTUNITY FOR SALE

2735 TEEPEE DRIVE, STOCKTON, CA

#### LISTING DATA

TOTAL BLDG. SF:  $15,700 \pm \text{ square feet}$ AVAILABLE SF:  $4,275 \pm \text{ square feet}$ 

LAND SIZE: 1.09± Acres

**TOTAL OFFICE SF:** Office size and number of restrooms vary per suite

CLEAR HEIGHT: 16'±

**INDICATED POWER:** 100 amp, 120/208 volt, 3 phase (per suite)

GL DOORS: Nine (9)

**ZONING:** I-L (Limited Industrial - San Joaquin County)

### **COMMENTS:**

- Located in the Cherokee Industrial Park
- 8 Unit Multi-Tenant Building
- Seperately metered electrical
- Suites vary in office size/configuration with at least one (1) restroom per suite
- Drive through access possible
- Small paved/fenced rear yard area
- Excellent freeway access at Cherokee Road and Hwy 99
- Excellent owner/investor opportunity
- DO NOT DISTURB TENANTS / VIEW BY APPOINTMENT ONLY