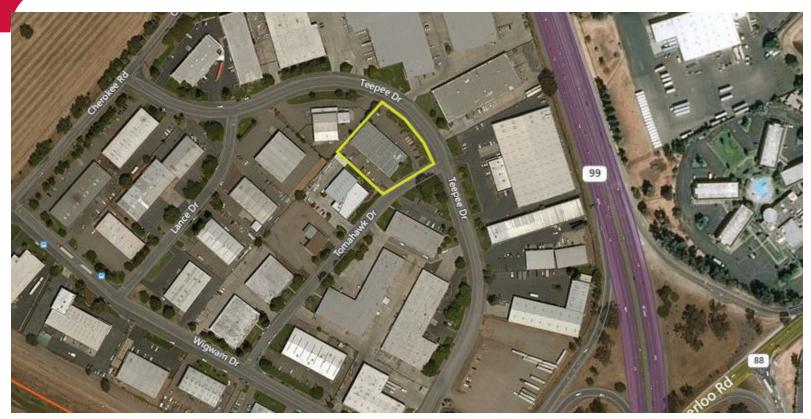

## MULTI-TENANT USER / INVESTOR OPPORTUNITY FOR SALE

2735 TEEPEE DRIVE, STOCKTON, CA

### **COMMENTS:**

- Located in the Cherokee Industrial Park
- 8 Unit Multi-Tenant Building
- Seperately metered electrical
- Suites vary in office size/configuration with at least one (1) restroom per suite
- Drive through access possible
- Small paved/fenced rear yard area
- Excellent freeway access at Cherokee Road and Hwy 99
- Excellent owner/investor opportunity
- DO NOT DISTURB TENANTS / VIEW BY APPOINTMENT ONLY