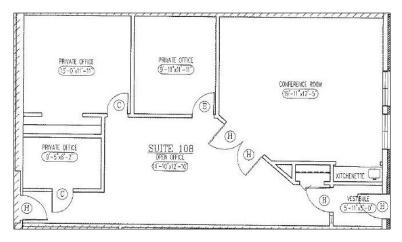

## OFFICE SPACE

Negotiable Pricing

- 1,154 SF Available NOW in Sky Harbor Business Park!
- Private entrance, large reception area,
   2-3 private offices, huge conference
   room with kitchenette.
- Plenty of parking, 24 hour access, <u>dog-</u> friendly building.
- Common area lunchroom w/vending machines
- Professionally managed by Key Investment & Management Inc.

All dimensions are approximate. Drawing not to scale.

2/7/2017

Real Estate Brokerage Leasing Management