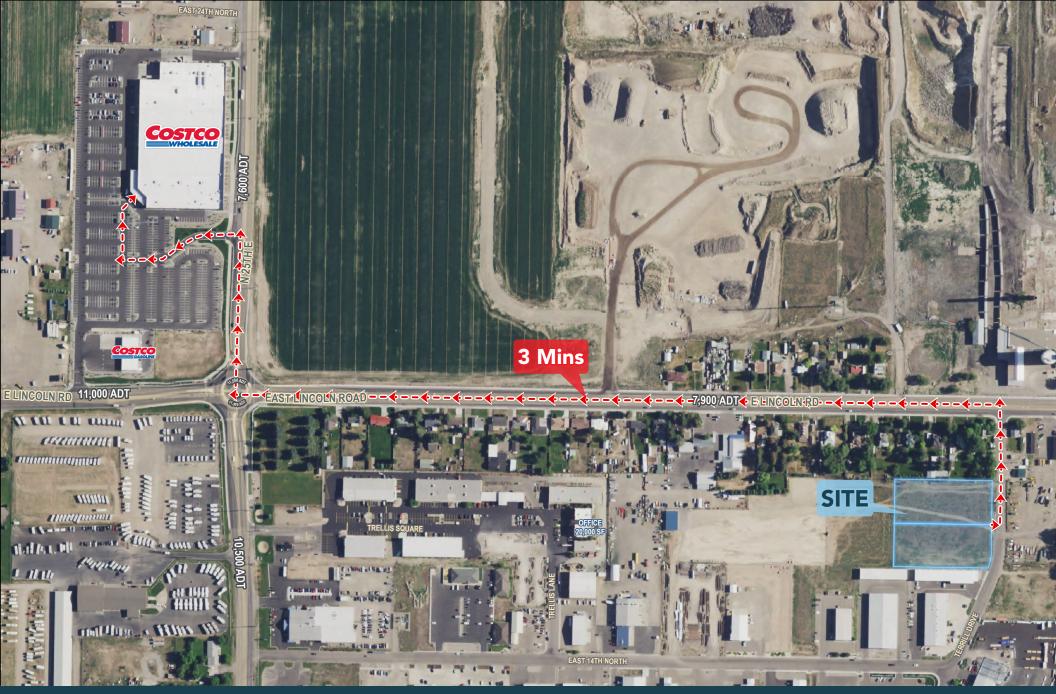

## **PROPERTY DETAILS**

1525 TERRILL DRIVE, AMMON, ID 83401

- Brand new industrial lease space in rapidly growing Ammon
- So new, Google doesn't even know about it!
- 3 min from Costco
- Bordered by large residential area
- 1,000, 2,000, or 4,000 SF spaces available
- Occupancy available January 1st, 2024
- Rent: \$1.15 /SF Modified Gross