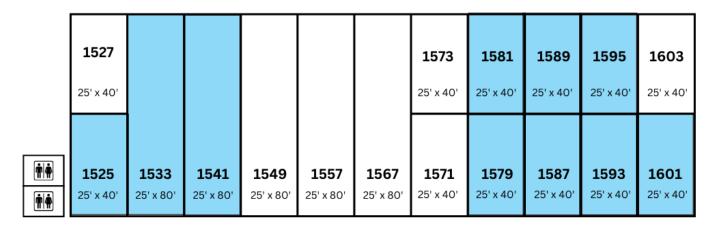

## **PROPERTY DETAILS**

1525 TERRILL DRIVE, AMMON, ID 83401

- Brand new industrial lease space in rapidly growing Ammon
- So new, Google doesn't even know about it!
- 3 min from Costco
- Bordered by large residential area
- 1,000, 2,000, or 4,000 SF spaces available
- Occupancy available January 1st, 2024
- Rent: \$1.15 /SF Modified Gross