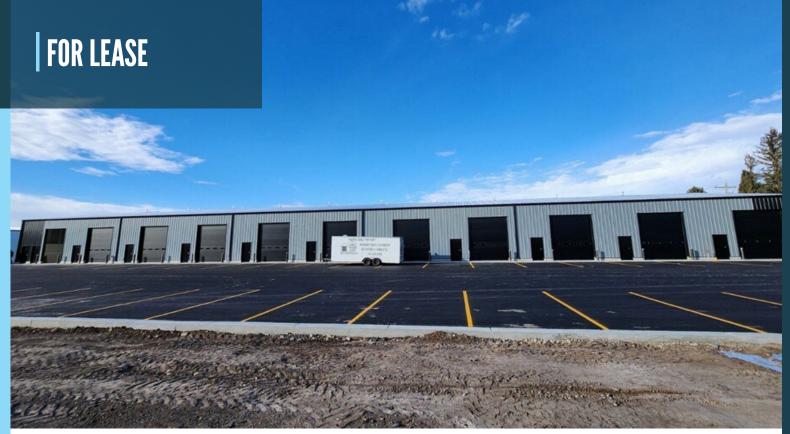

## **PROPERTY DETAILS**

1525 TERRILL DRIVE, AMMON, ID 83401

- Brand new industrial lease space in rapidly growing Ammon
- So new, Google doesn't even know about it!
- 3 min from Costco
- Bordered by large residential area
- 1,000, 2,000, or 4,000 SF spaces available
- Occupancy available January 1st, 2024
- Rent: \$1.15 /SF Modified Gross