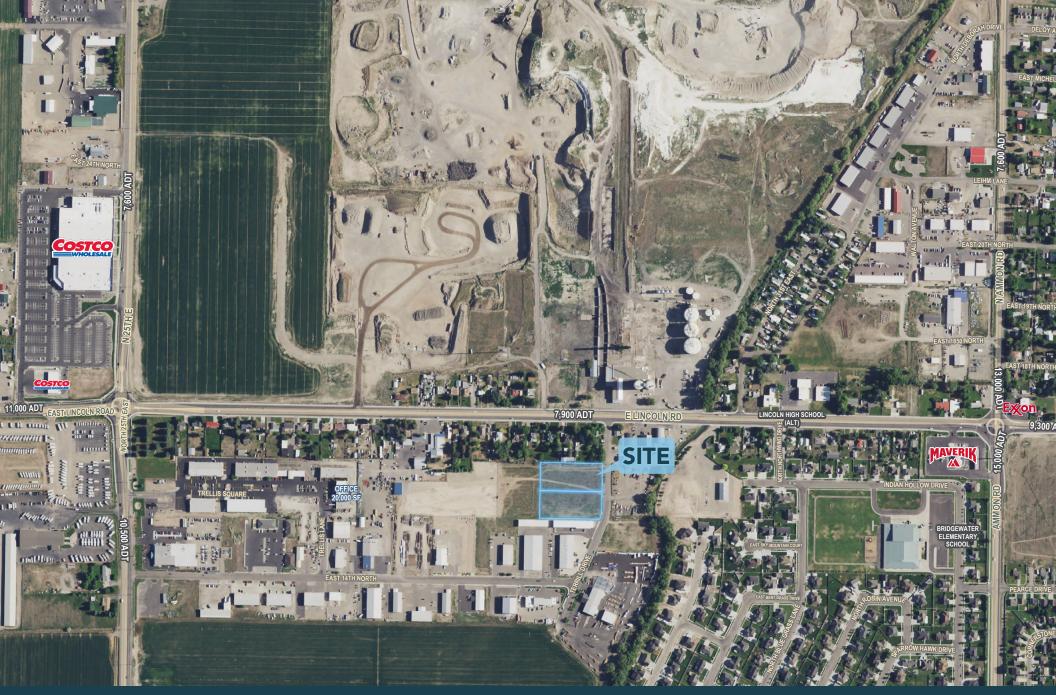

## **PROPERTY DETAILS**

1525 TERRILL DRIVE, AMMON, ID 83401

- Brand new industrial lease space in rapidly growing Ammon
- So new, Google doesn't even know about it!
- 3 min from Costco
- Bordered by large residential area
- 1,000, 2,000, or 4,000 SF spaces available
- Occupancy available January 1st, 2024
- Rent: \$1.15 /SF Modified Gross