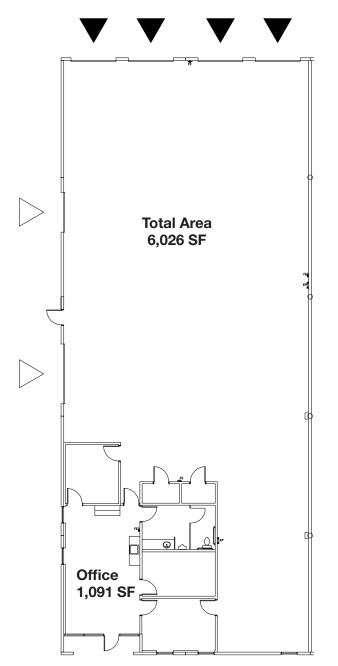

### Columbia Commerce Park

Bldg 3

5747 NE Columbia Blvd Portland, OR 97203

6,026 SF total

1,091 SF of office area

22' clear ceiling height

50' x 25' column spacing

4 dock-high, 2 grade-level loading doors

## Columbia Commerce Park, Bldg 3

▲: Dock High Door△: Grade Level Door