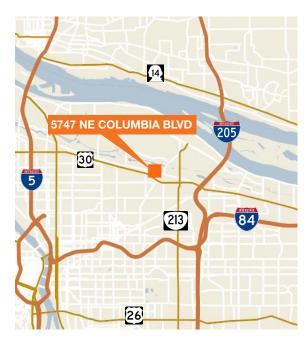

# For Lease

### Columbia Commerce Park

Bldg 3

5747 NE Columbia Blvd Portland, OR 97203

6,026 SF total

1,091 SF of office area

22' clear ceiling height

50' x 25' column spacing

4 dock-high, 2 grade-level loading doors

Efficient office layout with open reception area and perimeter offices

Close proximity to I-5 and 205 freeway interchange, PDX Airport and Cascade Station

End-cap space with ample passenger parking/vehicle staging

Lease rate: \$4,242 per month (\$0.55/\$0.85 SF), NNN

2017 Estimated Operating Expenses: \$1,326 (\$0.22/SF monthly)



#### Location



### Contact

Tony Reser, SIOR
Senior Vice President
503.221.2271
treser@kiddermathews.com

Tom Talbot, SIOR
Senior Vice President, Partner
503.221.2270

ttalbot@kiddermathews.com

Scott Murphy, SIOR Senior Vice President, Partner 503.221.2287 smurphy@kiddermathews.com

This property is owned by:

CLARION PARTNER

## Columbia Commerce Park, Bldg 3



▲: Dock High Door△: Grade Level Door

### Contact

Tony Reser, SIOR
Senior Vice President
503.221.2271
treser@kiddermathews.com

**Tom Talbot, SIOR**Senior Vice President, Partner 503.221.2270
ttalbot@kiddermathews.com

Scott Murphy, SIOR Senior Vice President, Partner 503.221.2287 smurphy@kiddermathews.com



## Columbia Commerce Park, Bldg 3



### Contact

Tony Reser, SIOR
Senior Vice President
503.221.2271
treser@kiddermathews.com

**Tom