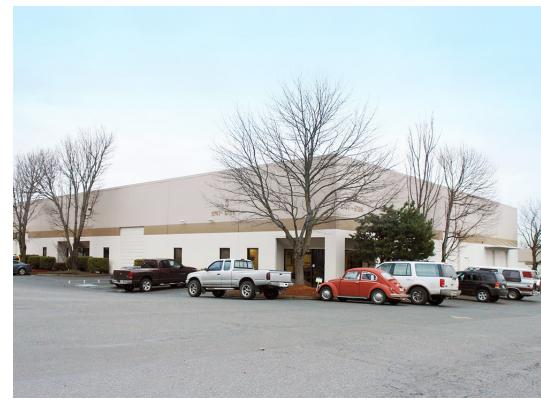

### Columbia Commerce Park

Bldg 3

5747 NE Columbia Blvd Portland, OR 97203

6,026 SF total

1,091 SF of office area

22' clear ceiling height

50' x 25' column spacing

4 dock-high, 2 grade-level loading doors

Efficient office layout with open reception area and perimeter offices

Close proximity to I-5 and 205 freeway interchange, PDX Airport and Cascade Station

End-cap space with ample passenger parking/vehicle staging