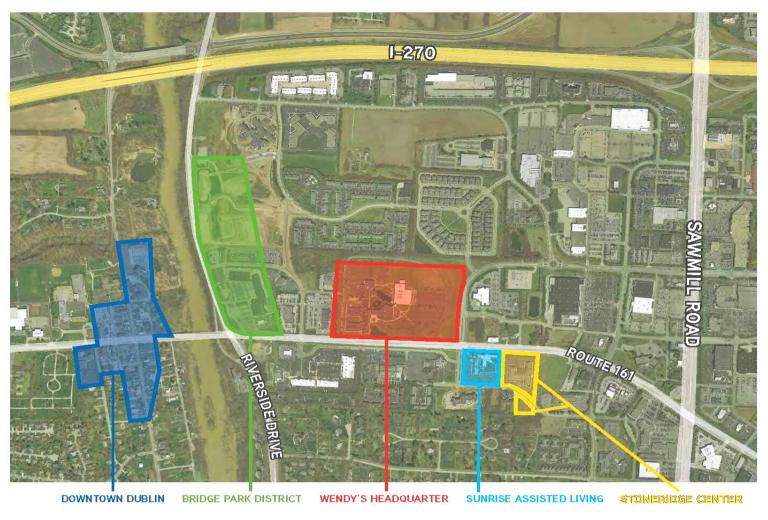

## 4015-4059 W Dublin-Granville Rd Dublin, OH 43017

## STONERIDGE MEDICAL & OFFICE CENTER **BUILT-OUT MEDICAL SPACE AVAILABLE NOW**

Lease Rates: \$12.95 PSF Net

Available Medical & Office Space: 2,296 SF to 16,028 SF

2022 Estimated Operating Expenses: \$7.49 PSF

(excludes utilities/janitorial)

- Well located in Dublin between Sawmill Rd and US 33; 1 mile to Sawmill Rd/I-270 interchange. Visible to 23,000 vehicles per day on Dublin-Granville Rd
- Adjacent to new \$300MM Dublin Bridge Park Development
- Minutes to Dublin Methodist Hospital
- Existing medical office and office space available.
- Many recent upgrades including new HVAC including ionization for clean air, LED lights and solar.