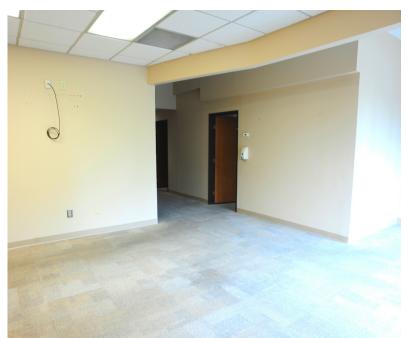

## STONERIDGE MEDICAL & OFFICE CENTER **BUILT-OUT MEDICAL SPACE AVAILABLE NOW**

Lease Rates: \$12.95 PSF Net

Available Medical & Office Space: 2,296 SF to 16,028 SF

2022 Estimated Operating Expenses: \$7.49 PSF

## STONERIDGE MEDICAL & OFFICE CENTER AVAILABLE SPACE