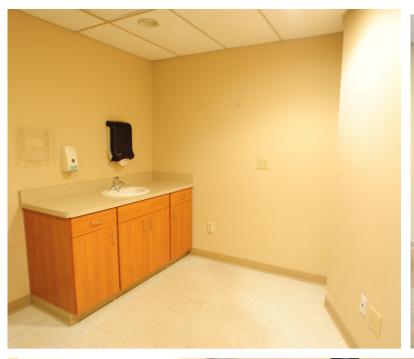

## STONERIDGE MEDICAL & OFFICE CENTER **BUILT-OUT MEDICAL SPACE AVAILABLE NOW**

Lease Rates: \$12.95 PSF Net

Available Medical & Office Space: 2,296 SF to 16,028 SF

2022 Estimated Operating Expenses: \$7.49 PSF

## STONERIDGE MEDICAL & OFFICE CENTER AVAILABLE SPACE