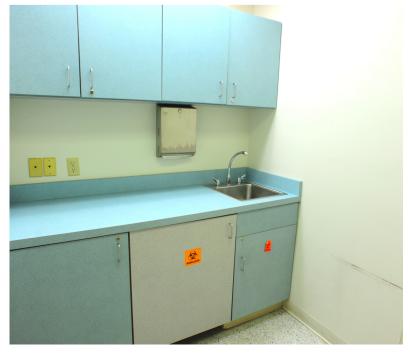

## STONERIDGE MEDICAL & OFFICE CENTER **BUILT-OUT MEDICAL SPACE AVAILABLE NOW**

Lease Rates: \$12.95 PSF Net

Available Medical & Office Space: 2,296 SF to 16,028 SF

2022 Estimated Operating Expenses: \$7.49 PSF

## STONERIDGE MEDICAL & OFFICE CENTER AVAILABLE SPACE