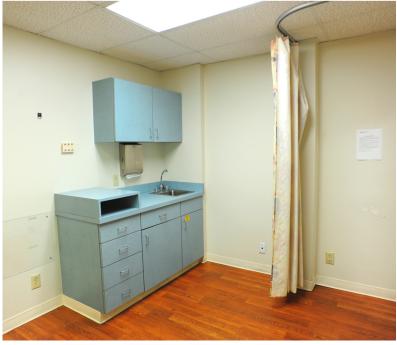

## STONERIDGE MEDICAL & OFFICE CENTER **BUILT-OUT MEDICAL SPACE AVAILABLE NOW**

Lease Rates: \$12.95 PSF Net

Available Medical & Office Space: 2,296 SF to 16,028 SF

2022 Estimated Operating Expenses: \$7.49 PSF

## STONERIDGE MEDICAL & OFFICE CENTER AVAILABLE SPACE