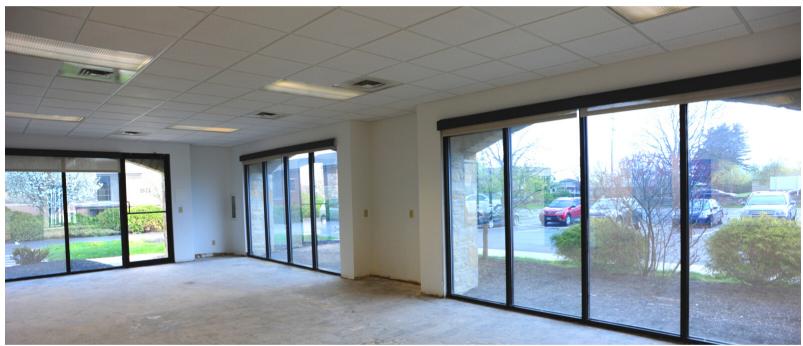

## STONERIDGE MEDICAL & OFFICE CENTER **BUILT-OUT MEDICAL SPACE AVAILABLE NOW**

Lease Rates: \$12.95 PSF Net

Available Medical & Office Space: 2,296 SF to 16,028 SF

2022 Estimated Operating Expenses: \$7.49 PSF

## STONERIDGE MEDICAL & OFFICE CENTER AVAILABLE SPACE