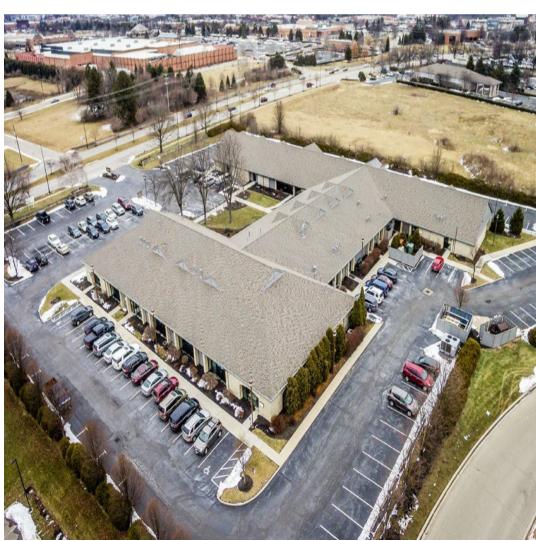

## STONERIDGE MEDICAL & OFFICE CENTER **BUILT-OUT MEDICAL SPACE AVAILABLE NOW**

Lease Rates: \$12.95 PSF Net

Available Medical & Office Space: 2,296 SF to 16,028 SF

2022 Estimated Operating Expenses: \$7.49 PSF

(excludes utilities/janitorial)

- Well located in Dublin between Sawmill Rd and US 33; 1 mile to Sawmill Rd/I-270 interchange. Visible to 23,000 vehicles per day on Dublin-Granville Rd
- Adjacent to new \$300MM Dublin Bridge Park Development
- Minutes to Dublin Methodist Hospital
- Existing medical office and office space available.
- Many recent upgrades including new HVAC including ionization for clean air, LED lights and solar.