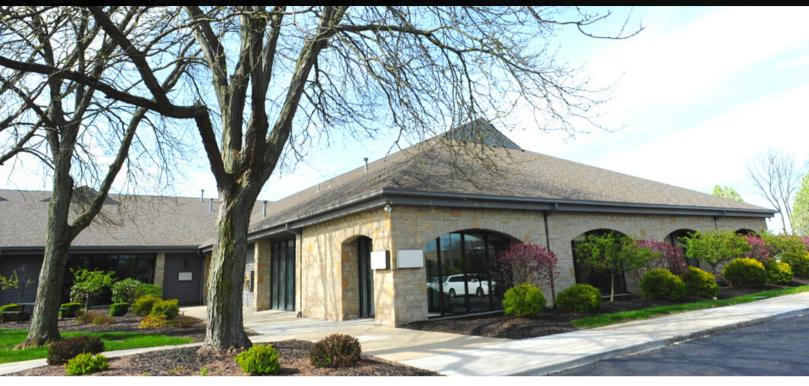

## STONERIDGE MEDICAL & OFFICE CENTER **BUILT-OUT MEDICAL SPACE AVAILABLE NOW**

Lease Rates: \$12.95 PSF Net

Available Medical & Office Space: 2,296 SF to 16,028 SF

2022 Estimated Operating Expenses: \$7.49 PSF

(excludes utilities/janitorial)

- Well located in Dublin between Sawmill Rd and US 33; 1 mile to Sawmill Rd/I-270 interchange. Visible to 23,000 vehicles per day on Dublin-Granville Rd
- Adjacent to new \$300MM Dublin Bridge Park Development
- Minutes to Dublin Methodist Hospital
- Existing medical office and office space available.
- Many recent upgrades including new HVAC including ionization for clean air, LED lights and solar.