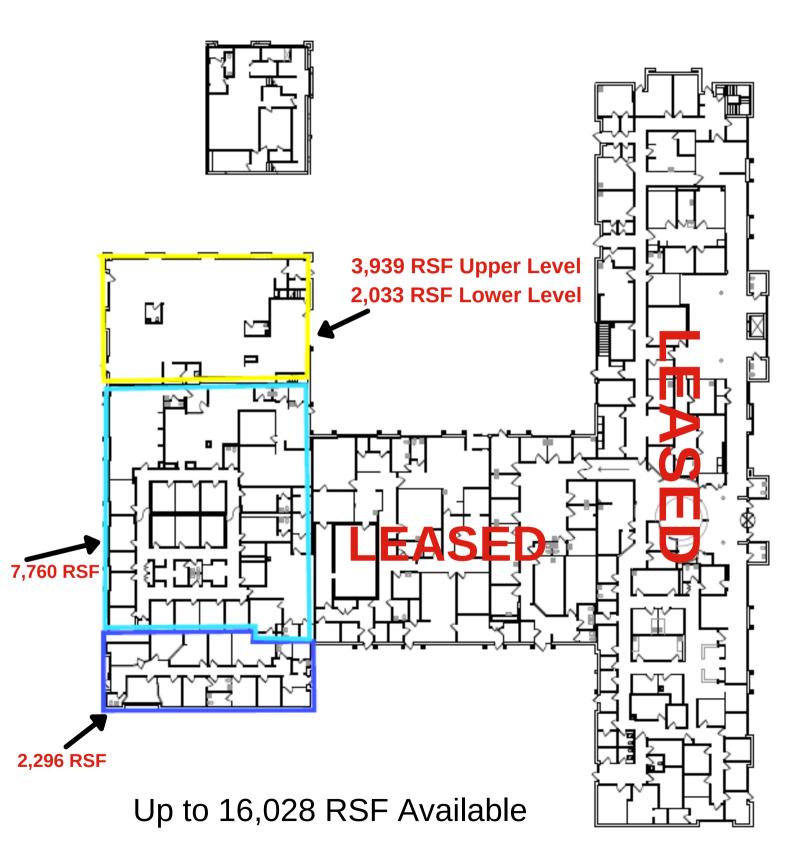

## STONERIDGE MEDICAL & OFFICE CENTER **BUILT-OUT MEDICAL SPACE AVAILABLE NOW**

Lease Rates: \$12.95 PSF Net

Available Medical & Office Space: 2,296 SF to 16,028 SF

2022 Estimated Operating Expenses: \$7.49 PSF

## STONERIDGE MEDICAL & OFFICE CENTER AVAILABLE SPACE