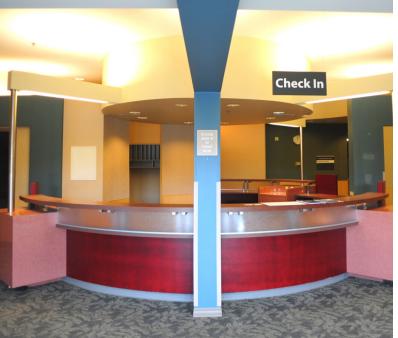

## STONERIDGE MEDICAL & OFFICE CENTER **BUILT-OUT MEDICAL SPACE AVAILABLE NOW**

Lease Rates: \$12.95 PSF Net

Available Medical & Office Space: 2,296 SF to 16,028 SF

2022 Estimated Operating Expenses: \$7.49 PSF

## STONERIDGE MEDICAL & OFFICE CENTER AVAILABLE SPACE