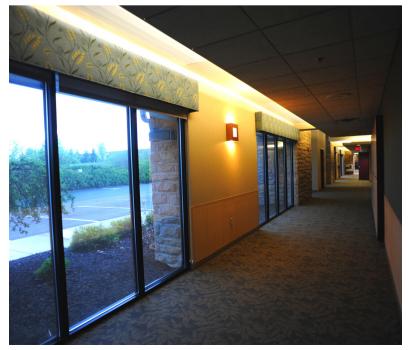

## STONERIDGE MEDICAL & OFFICE CENTER **BUILT-OUT MEDICAL SPACE AVAILABLE NOW**

Lease Rates: \$12.95 PSF Net

Available Medical & Office Space: 2,296 SF to 16,028 SF

2022 Estimated Operating Expenses: \$7.49 PSF

## STONERIDGE MEDICAL & OFFICE CENTER AVAILABLE SPACE