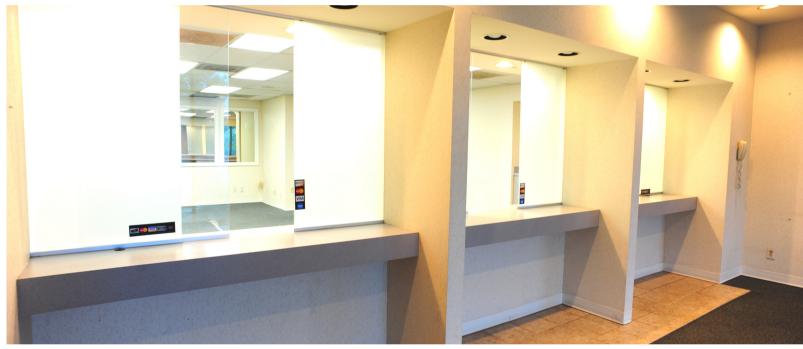

## STONERIDGE MEDICAL & OFFICE CENTER **BUILT-OUT MEDICAL SPACE AVAILABLE NOW**

Lease Rates: \$12.95 PSF Net

Available Medical & Office Space: 2,296 SF to 16,028 SF

2022 Estimated Operating Expenses: \$7.49 PSF

## STONERIDGE MEDICAL & OFFICE CENTER AVAILABLE SPACE