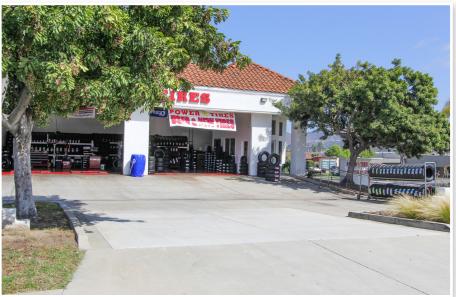

# FOR LEASE AUTOMOTIVE SPACE - 2,660 SF 1620 Grand Ave - Suite 3 - San Marcos, CA 92078

1620 Grand Ave - Suite 3 - San Marcos, CA 92078

## PROPERTY FEATURES

- Approx. 2,660 square foot automotive space available
- Service counter
- Two oversized grade level doors
- Excellent location and visibility from Grand Ave.
- Close proximity to Highway 78
- **Traffic Counts** 
  - Rancho Santa Fe Road: 29,000 Cars Per Day
  - Grand Ave: 10,000 Cars Per Day
- Lease Rate: \$1.25/SF MG
- CAM: \$0.10/SF