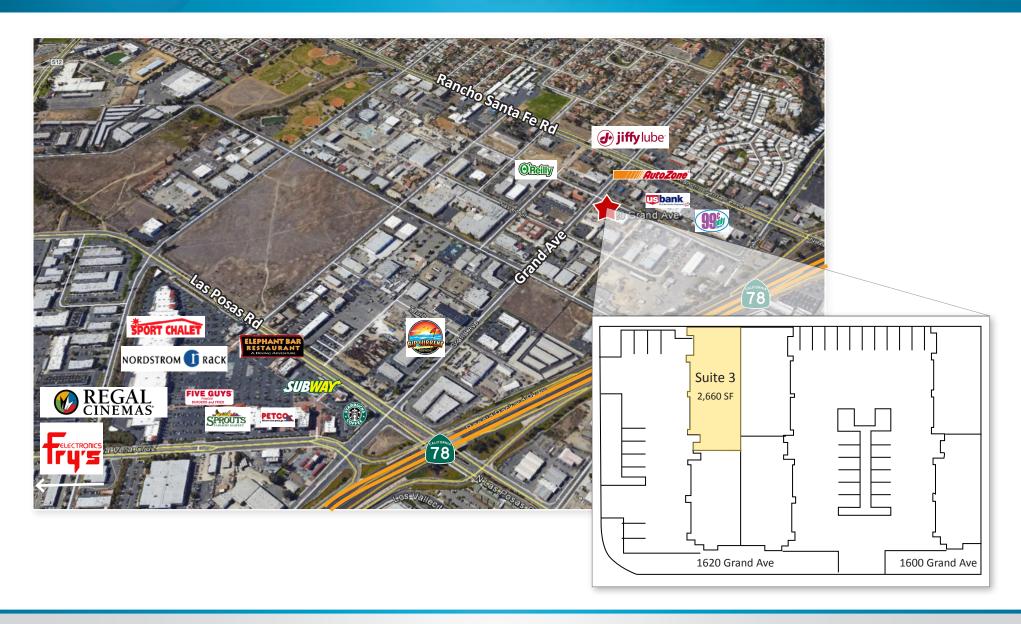

# FOR LEASE AUTOMOTIVE SPACE - 2,660 SF 1620 Grand Ave - Suite 3 - San Marcos, CA 92078

1620 Grand Ave - Suite 3 - San Marcos, CA 92078

## PROPERTY FEATURES

- Approx. 2,660 square foot automotive space available
- Service counter
- Two oversized grade level doors
- Excellent location and visibility from Grand Ave.
- Close proximity to Highway 78
- **Traffic Counts** 
  - Rancho Santa Fe Road: 29,000 Cars Per Day
  - Grand Ave: 10,000 Cars Per Day
- Lease Rate: \$1.25/SF MG
- CAM: \$0.10/SF