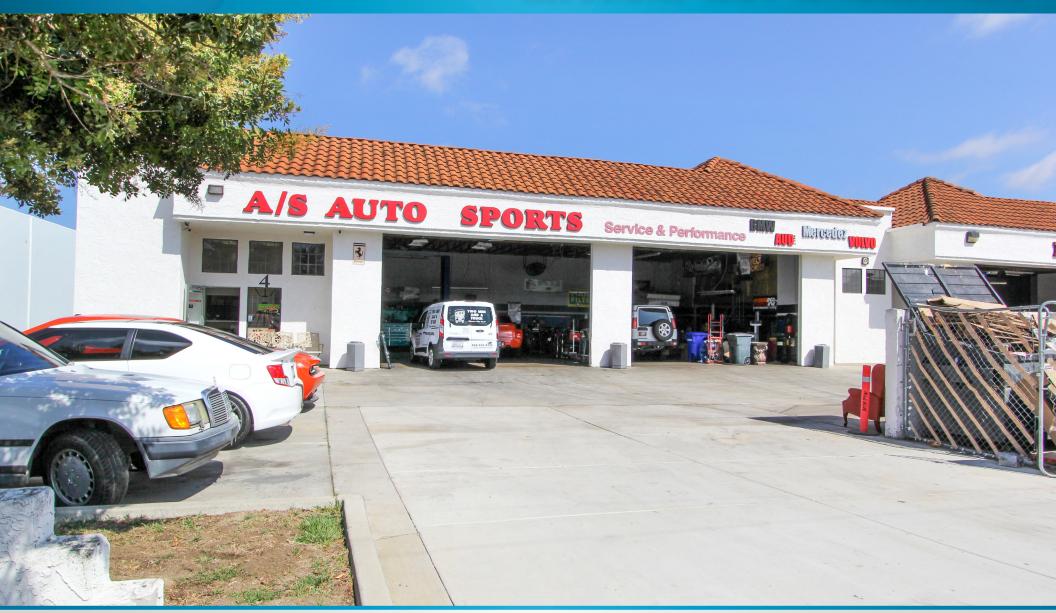

# FOR LEASE AUTOMOTIVE SPACE - 2,660 SF 1620 Grand Ave - Suite 3 - San Marcos, CA 92078

1620 Grand Ave - Suite 3 - San Marcos, CA 92078

## PROPERTY FEATURES

- Approx. 2,660 square foot automotive space available
- Service counter
- Two oversized grade level doors
- Excellent location and visibility from Grand Ave.
- Close proximity to Highway 78
- **Traffic Counts** 
  - Rancho Santa Fe Road: 29,000 Cars Per Day
  - Grand Ave: 10,000 Cars Per Day
- Lease Rate: \$1.25/SF MG
- CAM: \$0.10/SF