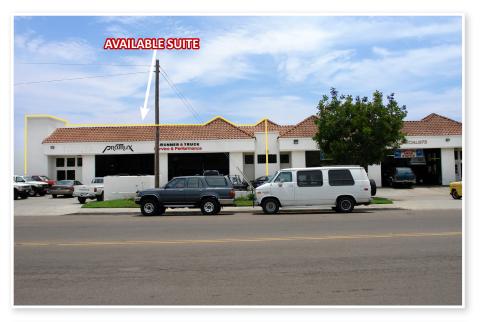

# FOR LEASE AUTOMOTIVE SPACE - 2,660 SF 1620 Grand Ave - Suite 3 - San Marcos, CA 92078

1620 Grand Ave - Suite 3 - San Marcos, CA 92078

## PROPERTY FEATURES

- Approx. 2,660 square foot automotive space available
- Service counter
- Two oversized grade level doors
- Excellent location and visibility from Grand Ave.
- Close proximity to Highway 78
- **Traffic Counts** 
  - Rancho Santa Fe Road: 29,000 Cars Per Day
  - Grand Ave: 10,000 Cars Per Day
- Lease Rate: \$1.25/SF MG
- CAM: \$0.10/SF