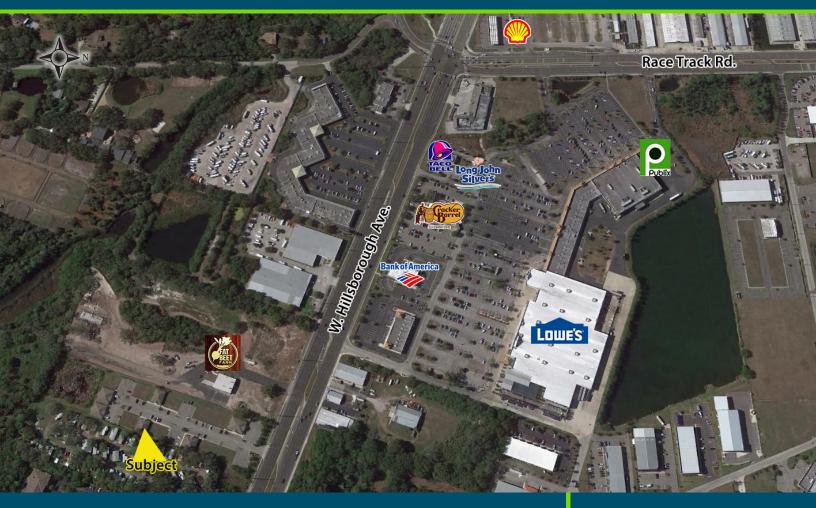

## W. Hillsborough Medical/Professional Office 13632 W. Hillsborough Ave. | Tampa, FL 33635

- 925 SF available for immediate occupancy
- Ideal for medical use with two functioning exam rooms, but easily modified for a professional user
- Annual average daily traffic of 54,000 cars and high visibility pylon signage
- Ample parking
- Central location in NW Hillsborough County with easy access to Pinellas, Pasco and TIA