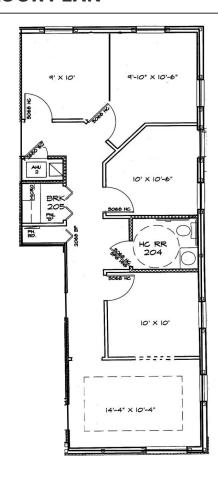

# **For Lease**





## W. Hillsborough Medical/Professional Office 13632 W. Hillsborough Ave. | Tampa, FL 33635

- 925 SF available for immediate occupancy
- Ideal for medical use with two functioning exam rooms, but easily modified for a professional user
- Annual average daily traffic of 54,000 cars and high visibility pylon signage
- Ample parking
- Central location in NW Hillsborough County with easy access to Pinellas, Pasco and TIA

#### **THERESA MARGARIS**

**T:** 727-238-3876 x305 **M:** 813-765-0948 tmargaris@holdthyssen.com

28163 U.S. Highway 19 N. Suite 102 Clearwater, FL 33761

www.holdthyssen.com

### **FLOOR PLAN**





# PHOTOGRAPHS Covington Professional Park





The information above has been obtained from sources believed reliable. While we do not doubt its accuracy we make no guarantee, warranty or representation about it. It is your responsibility to independently confirm its accuracy and completeness. Any projections, opinions, assumptions, or estimates used are for example only and do not represent the current or future performance of the property. Hold-Thyssen, Inc. is a licensed real estate broker.

#### FOR MORE INFORMATION:



#### **THERESA MARGARIS**

tmargaris@holdthyssen.com T: 727-238-3876 x305 M: 813-765-0948

28163 U.S. Highway 19 N. Suite 102 Clearwater, FL 33761





www.holdthyssen.com