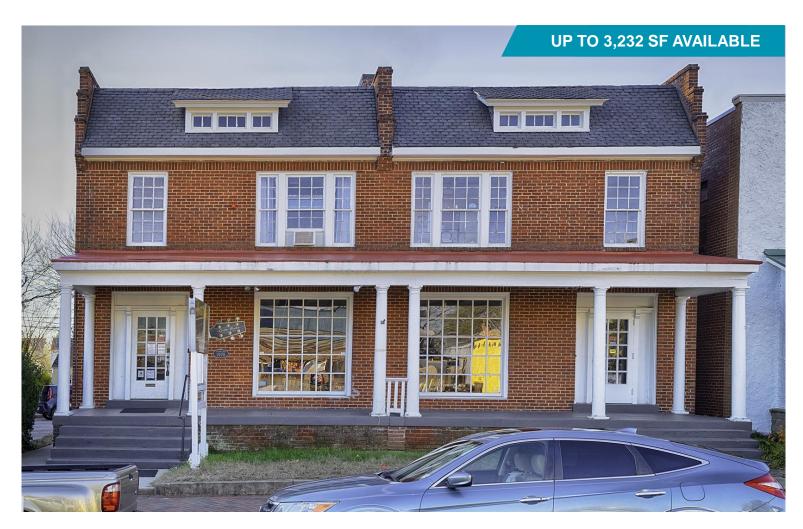

## RETAIL FOR LEASE 3335-3337 W. Cary Street

Richmond, Virginia

### **Property Features**

- PREMIER RETAIL/OFFICE IN CARYTOWN
- 800 3,232 SF on two floors can be leased together or separately
- Excellent visibility & signage opportunity
- · Highest volume of foot traffic in Richmond
- · 10 exclusive off street parking spaces
- Available Q1 2019
- Additional 1,500 SF basement