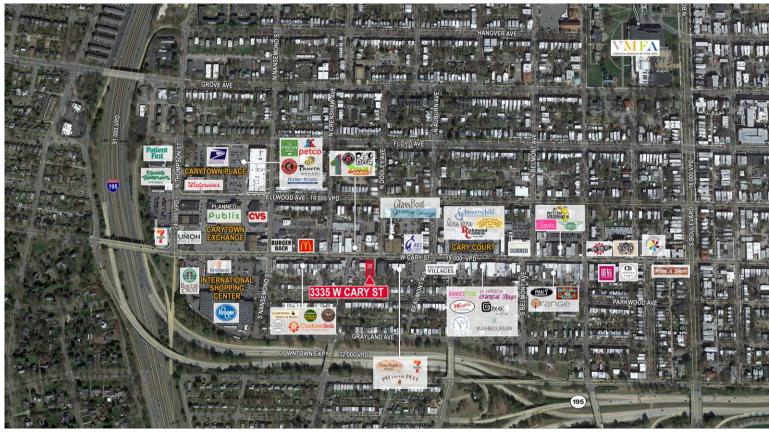

# RETAIL FOR LEASE 3335-3337 W. Cary Street

Richmond, Virginia

| Demographics       |          |          |          |
|--------------------|----------|----------|----------|
|                    | 0.5 Mile | 1 Mile   | 2 Miles  |
| Population         | 5,536    | 20,820   | 55,859   |
| No. of Households  | 3,004    | 11,090   | 26,002   |
| Avg. HH Income     | \$88,482 | \$98,545 | \$91,015 |
| Daytime Population | 5,463    | 18,510   | 72,002   |

| Drive-Time Demographics |           |            |            |  |
|-------------------------|-----------|------------|------------|--|
|                         | 5 Minutes | 10 Minutes | 15 Minutes |  |
| Population              | 21,518    | 127,352    | 387,350    |  |
| No. of Households       | 11,340    | 59,447     | 161,467    |  |
| Avg. HH Income          | \$94,278  | \$78,984   | \$70,555   |  |
| Daytime Population      | 18,706    | 220,831    | 499,720    |  |