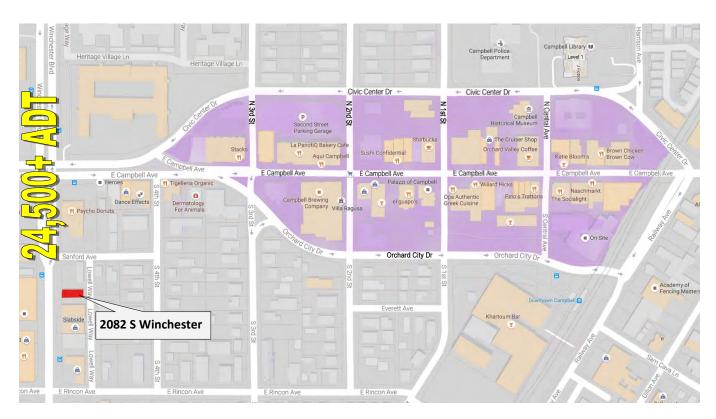

### **PROPERTY INFORMATION:**

- 2,250± SF Building
- All New Interiors
- Open Retail Showroom, Back Room, Restroom
- 10.5' Foot Ceilings
- On Site Parking
- Excellent Location On Winchester Blvd., Just 1
   Block From Campbell Ave. and Downtown Campbell
- Traffic on S. Winchester: 24,500± ADT
- Sale Price \$1,550,000.00