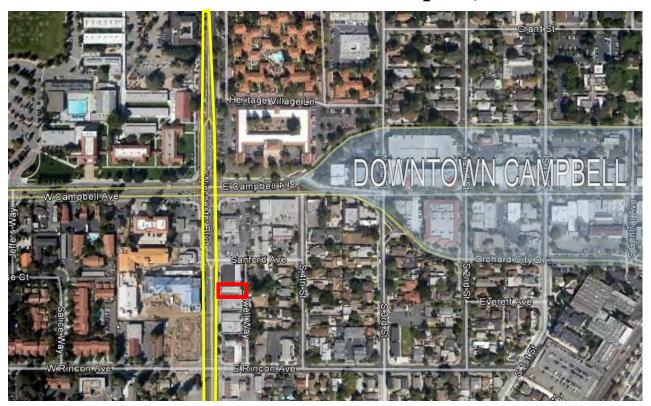

# Winchester Boulevard Freestanding Retail Building FOR SALE or LEASE

### **PROPERTY INFORMATION:**

- 2,250± SF Building
- All New Interiors
- Open Retail Showroom, Back Room, Restroom
- 10.5' Foot Ceilings
- On Site Parking
- Excellent Location On Winchester Blvd., Just 1
   Block From Campbell Ave. and Downtown Campbell
- Traffic on S. Winchester: 24,500± ADT
- Sale Price \$1,550,000.00