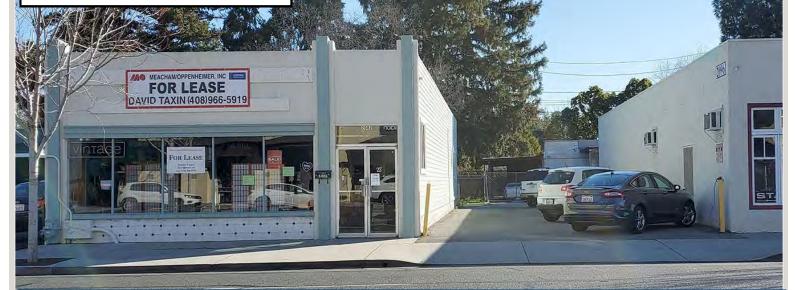

# Winchester Boulevard Freestanding Retail Building FOR SALE or LEASE

### **PROPERTY INFORMATION:**

- 2,250± SF Building
- All New Interiors
- Open Retail Showroom, Back Room, Restroom
- 10.5' Foot Ceilings
- On Site Parking
- Excellent Location On Winchester Blvd., Just 1
   Block From Campbell Ave. and Downtown Campbell
- Traffic on S. Winchester: 24,500± ADT
- Sale Price \$1,550,000.00