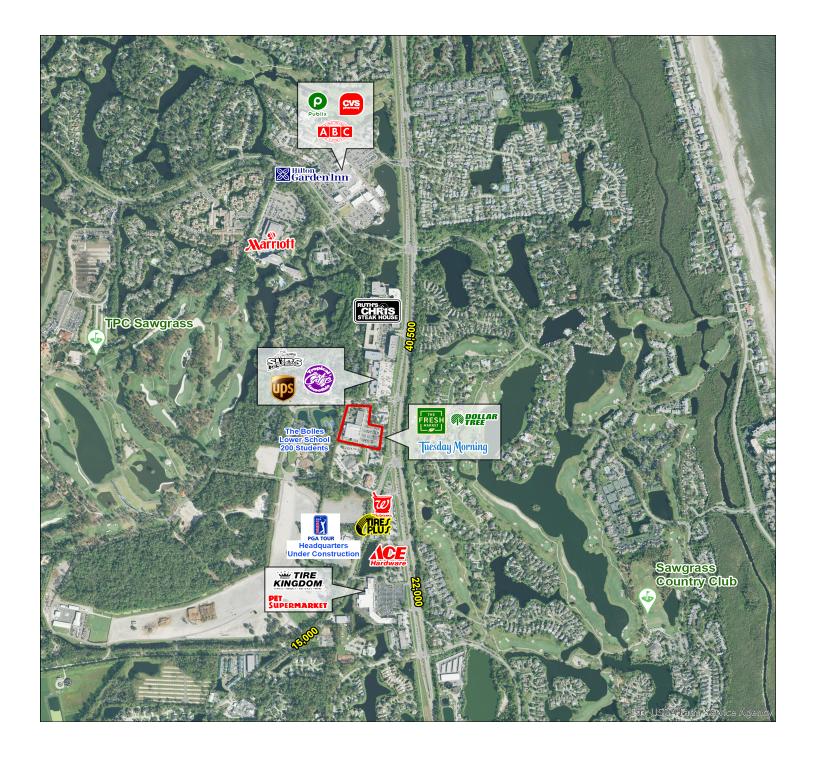

### RETAIL AERIAL

### PROPERTY HIGHLIGHTS

- Two spaces coming available from 1,973 SF to 2,400 SF.
- Board and Brush DIY Studio opening soon.
- New 187,000 SF PGA Tour Headquarters to open adjacent to center in November 2020 with over 800 employees.
- The Bolles School's lower division campus, with 200+ students is located to the rear of the center.
- Average HH income of \$156K+ within three mile radius.
- Traffic: SR A1A 40,500 AADT (north) 22,000 AADT (south) / Palm Valley Rd -15,000 AADT (south)