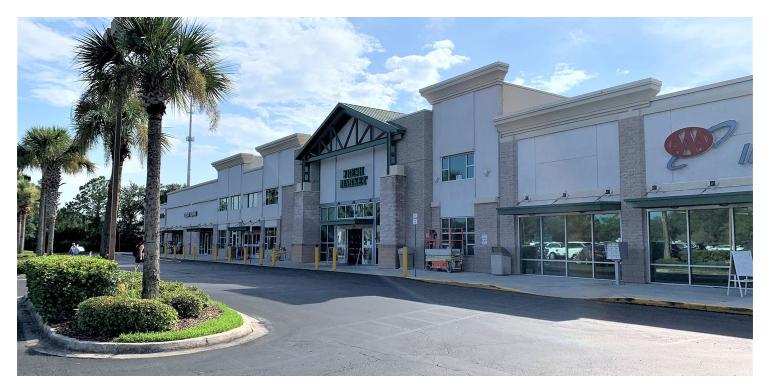

### LOCATION OVERVIEW

Anchored by high preforming Fresh Market and Tuesday Morning.

### PROPERTY HIGHLIGHTS

- Two spaces coming available from 1,973 SF to 2,400 SF.
- Board and Brush DIY Studio opening soon.
- New 187,000 SF PGA Tour Headquarters to open adjacent to center in November 2020 with over 800 employees.
- The Bolles School's lower division campus, with 200+ students is located to the rear of the center.
- Average HH income of \$156K+ within three mile radius.
- Traffic: SR A1A 40,500 AADT (north) 22,000 AADT (south) / Palm Valley Rd -15,000 AADT (south)