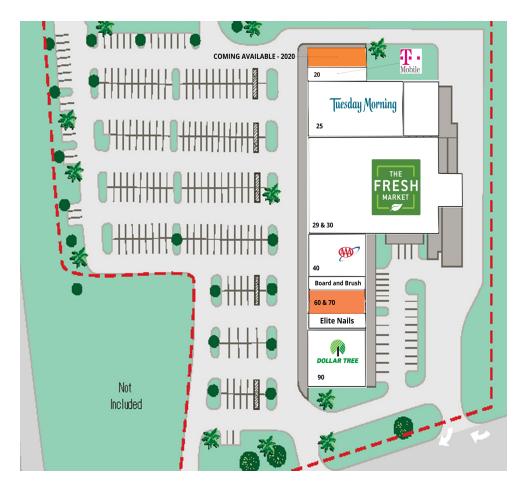

### SITE PLAN

| SUITE   | TENANT NAME                    | SPACE SIZE |
|---------|--------------------------------|------------|
| 10      | COMING AVAILABLE - 2020        | 1,973 SF   |
| 20      | T-Mobile                       | 1,200 SF   |
| 25      | Tuesday Morning                | 8,280 SF   |
| 29 & 30 | The Fresh Market               | 26,306 SF  |
| 40      | AAA                            | 4,400 SF   |
| 50      | Board and Brush                | 1,227 SF   |
| 60 & 70 | Available                      | 2,400 SF   |
| 80      | Elite Nails, Tanning & Day Spa | 1,600 SF   |
| 90      | Dollar Tree Stores             | 5,573 SF   |