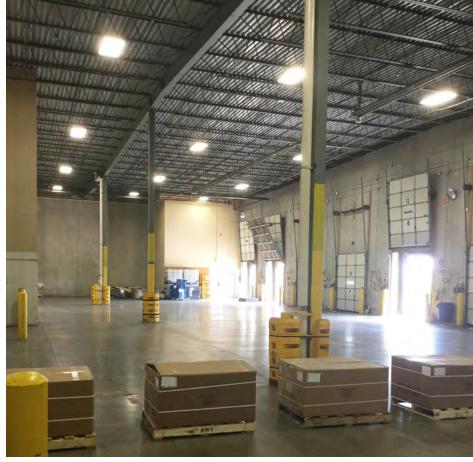

#### **BUILDING FEATURES**

Building Size: 297,756 SF

• \$4.50-9.50 PSF Net

2019 Estimated Tax/Ops:

\$1.64 PSF \$1.05 PSF \$2.69 PSF Total

Clear Height: 24'

Year Built: 1993, expansion in 1998

Column Spacing: 42' x 38'

#### **Loading Docks:**

4 loading docks with pit levelers

1 drive-in