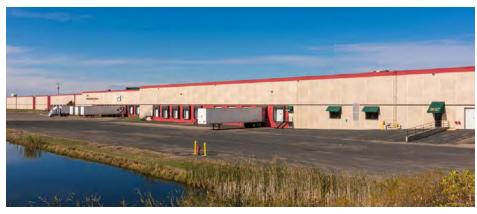

#### **BUILDING FEATURES**

Building Size: 297,756 SF

• \$4.50-9.50 PSF Net

2019 Estimated Tax/Ops:

\$1.64 PSF \$1.05 PSF \$2.69 PSF Total

Clear Height: 24'

Year Built: 1993, expansion in 1998

Column Spacing: 42' x 38'

#### **Loading Docks:**

4 loading docks with pit levelers

1 drive-in