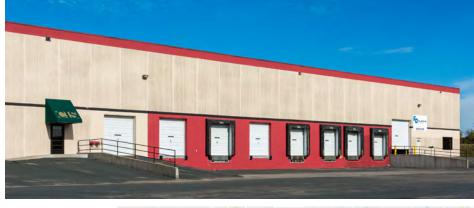

#### **Available Space:**

Suite 600

Office: 3,241 SF

<u>Warehouse:</u> 28,241 SF

Total SF: 31,662 SF

#### **Loading Docks:**

4 loading docks with pit levelers

1 drive-in