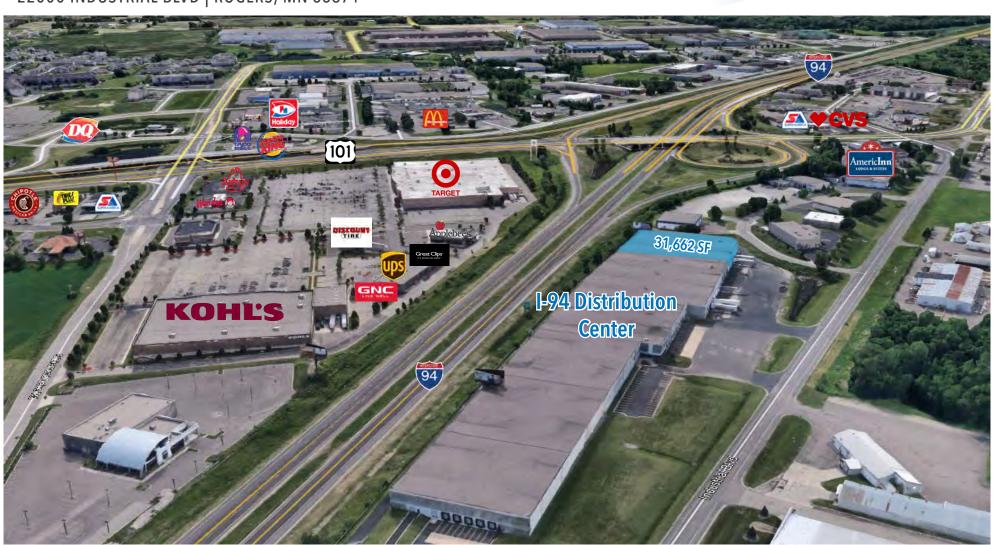

# I-94 DISTRIBUTION CENTER

22000 INDUSTRIAL BLVD | ROGERS, MN 55374

#### **Available Space:**

Suite 600

Office: 3,241 SF

<u>Warehouse:</u> 28,241 SF

Total SF: 31,662 SF