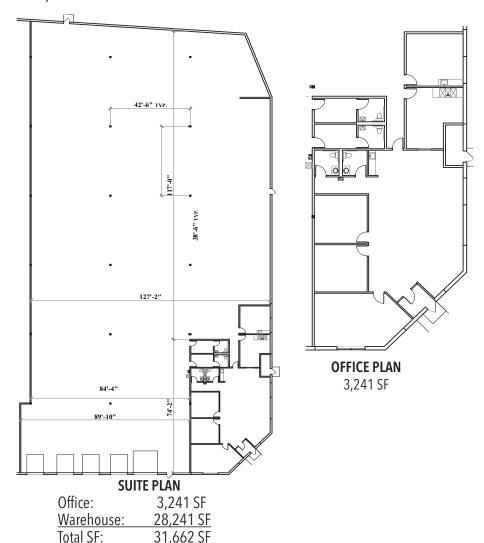

#### **Available Space:**

Suite 600

Office: 3,241 SF

<u>Warehouse:</u> 28,241 SF

Total SF: 31,662 SF