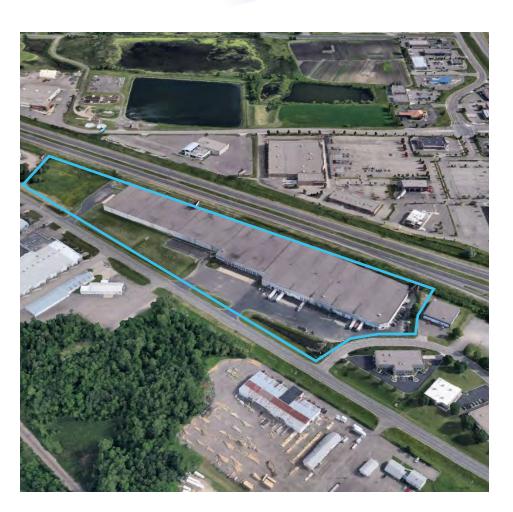

# I-94 DISTRIBUTION CENTER

22000 INDUSTRIAL BLVD | ROGERS, MN 55374

## I-94 DISTRIBUTION CENTER

TRANSWESTERN®

706 Second Ave S Suite 100 Minneapolis, MN 55402

T 612.343.4200 F 612.343.4201 www.transwestern.com

22000 INDUSTRIAL BLVD | ROGERS, MN 55374