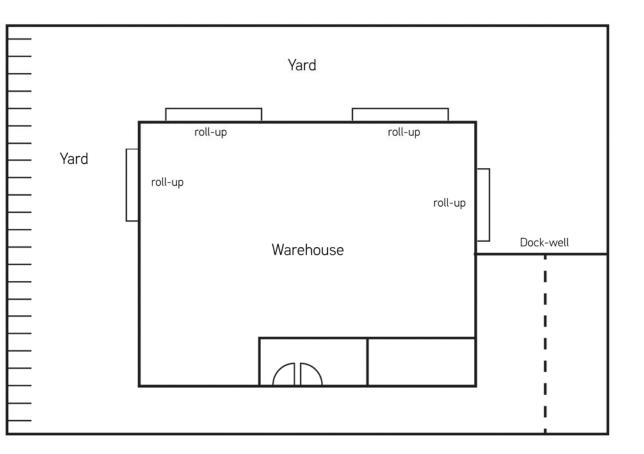

### **BUILDING** features

- > 18,760 square foot freestanding industrial building
- > 10% office, 90% warehouse
- > Double wide dock well
- > Four grade level roll-up doors
- > 20' clear height in warehouse
- > Fenced and secured yard
- > Fully sprinklered
- > Gas served
- > Great street exposure
- > Heavy power
- > IL-2-1 zoning