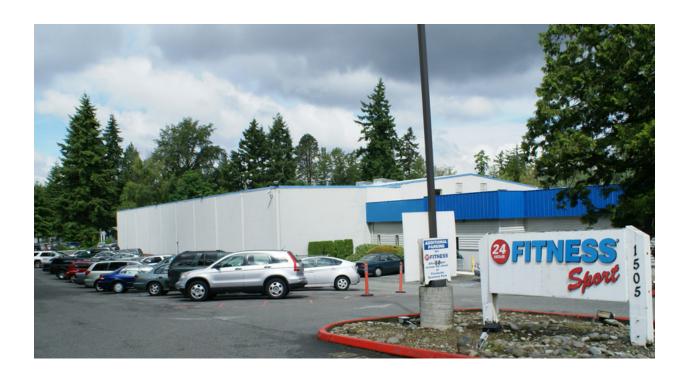

# 24 Hour Fitness 1505 140th Ave NE, Bellevue, WA

## 24 HOUR FITNESS - BELLEVUE

1505 140<sup>th</sup> Ave NE Bellevue, WA

**SPACE AVAILABLE:** 43,299 to 43,299 sf

**TOTAL BUILDING SIZE:** 43,299 sf **LEASE RATE:** N/A

**SALES PRICE:** \$7,323,066