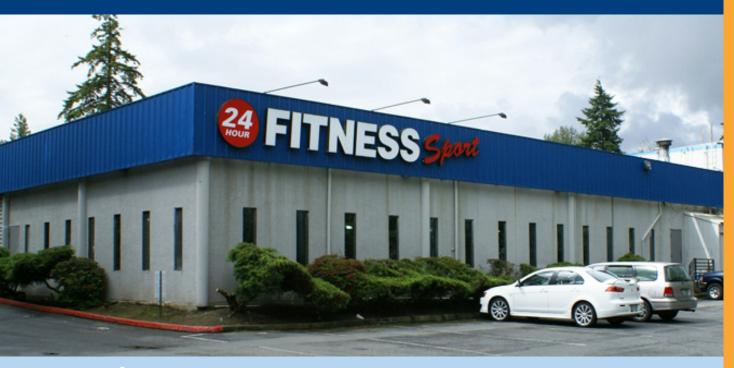

# 24 Hour Fitness 1505 140th Ave NE, Bellevue, WA

## 24 HOUR FITNESS - BELLEVUE

1505 140<sup>th</sup> Ave NE Bellevue, WA

**SPACE AVAILABLE:** 43,299 to 43,299 sf

**TOTAL BUILDING SIZE:** 43,299 sf **LEASE RATE:** N/A

**SALES PRICE:** \$7,323,066

### PROPERTY SUMMARY AND COMMENTS

Rare investment opportunity in the City of Bellevue's Bel-Red Transformation Area. 24 Hour Fitness owns and operates more than 400 fitness centers with over 3.5 million members in 15 states. Forstmann Little and Company, a large investment firm purchased 24 Hour Fitness in 2005 and gives it excellent financial strength. Motivated seller.