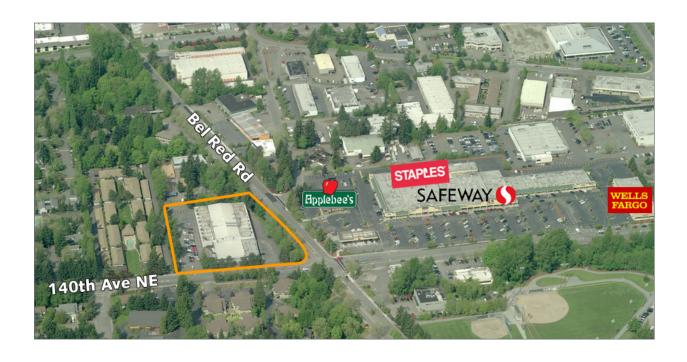

# 24 Hour Fitness 1505 140th Ave NE, Bellevue, WA

### PROPERTY SUMMARY AND COMMENTS

Rare investment opportunity in the City of Bellevue's Bel-Red Transformation Area. 24 Hour Fitness owns and operates more than 400 fitness centers with over 3.5 million members in 15 states. Forstmann Little and Company, a large investment firm purchased 24 Hour Fitness in 2005 and gives it excellent financial strength. Motivated seller.