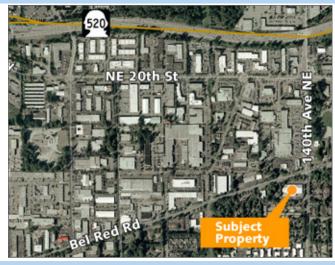

# 24 Hour Fitness 1505 140th Ave NE, Bellevue, WA

### PROPERTY SUMMARY AND COMMENTS

Rare investment opportunity in the City of Bellevue's Bel-Red Transformation Area. 24 Hour Fitness owns and operates more than 400 fitness centers with over 3.5 million members in 15 states. Forstmann Little and Company, a large investment firm purchased 24 Hour Fitness in 2005 and gives it excellent financial strength. Motivated seller.