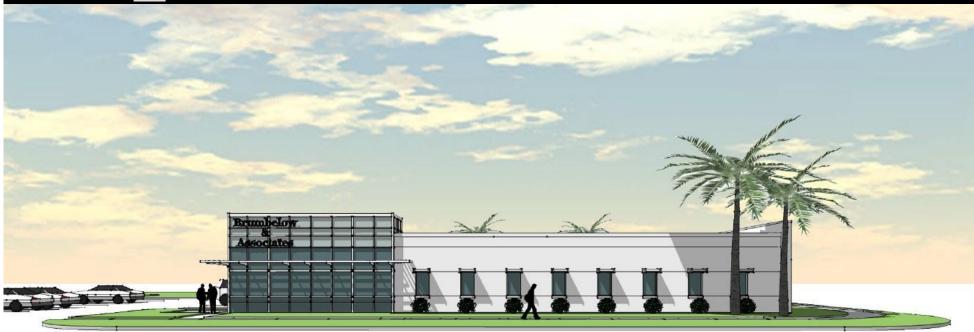

## **Building Information:**

- .55 acre lot features two separate office buildings, the first building consists of 1,492 SF and the second consists of 832 SF, totaling 2,324 SF
- Site is ideally suited for redevelopment, with approval for up to 7.000 SF
- Currently ten (10) onsite parking spaces