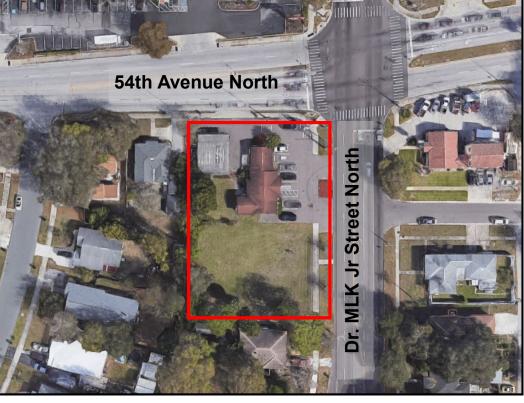

## Redevelopment Land/Office Building

5324 Dr. Martin Luther King Jr St N, St. Petersburg, FL 33703

Sale Price: \$815,000

 Total Building Size: 2,324 SF Building 1: 1,492 SF Building 2: 832 SF

• Land Size: .55 Acre

Zoning: CRS-1Flood Zone: X

208' of frontage on MLK and

## **LOCATION**

- Ideally located on the corner of 54th Avenue and Dr. Martin Luther King Jr Street North.
- Just 1 mile from I-275, which provides great access to downtown St. Pete and Tampa.
- Large residential presence with great access to retail.
- · Less than half a mile to 4th Street North.