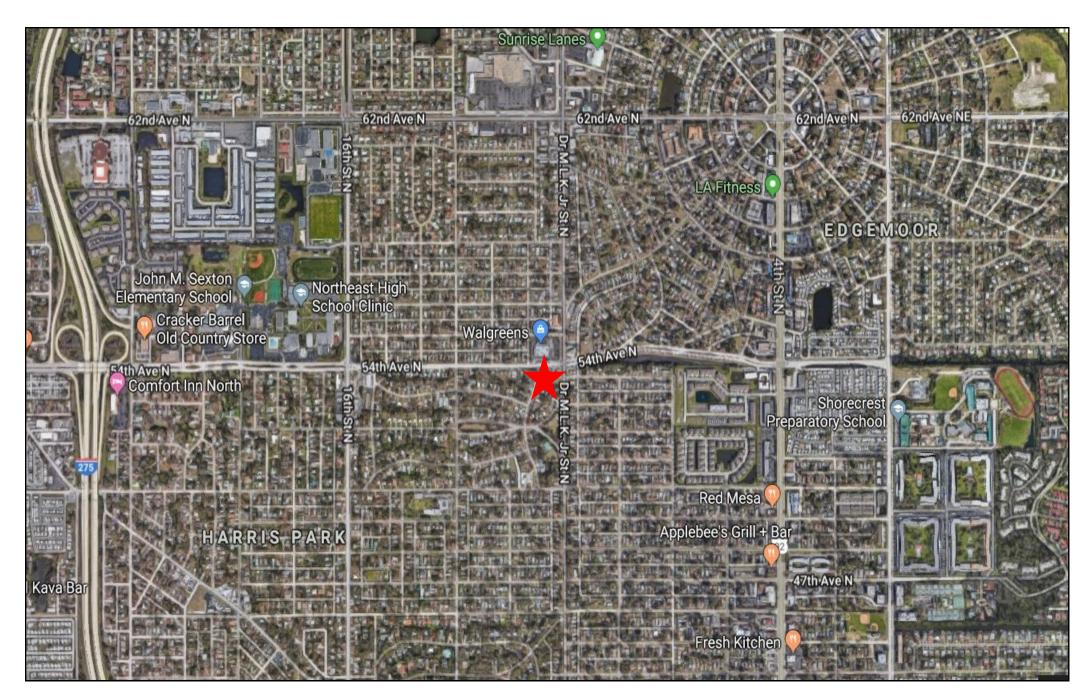

## **LOCATION**

- Ideally located on the corner of 54th Avenue and Dr. Martin Luther King Jr Street North.
- Just 1 mile from I-275, which provides great access to downtown St. Pete and Tampa.
- Large residential presence with great access to retail.
- · Less than half a mile to 4th Street North.