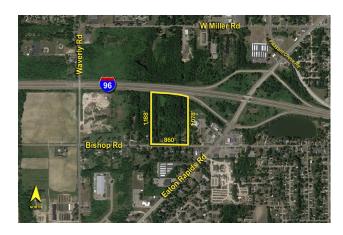

## **LAND** For Sale

**Location:** 6280 Bishop Road

Side of Street: North

City: Lansing, MI
Cross Streets: Eaton Rapids Rd.

County: Ingham

| Acreage: | 21.82 | Improvements: | N/A |
|----------|-------|---------------|-----|
|          |       |               |     |

**Comments:** 21.82 acres redevelopment opportunity available for sale. This excellent site is located in the newly created Federal Opportunity Zone, allowing for preferential tax benefits. This parcel sites along East Bound at exit 101 onto M-99. Zoned C-3 supports outdoor sales, storage, car dealership, hotel, medical facility, and all retail uses. Seller may consider splits for right user.