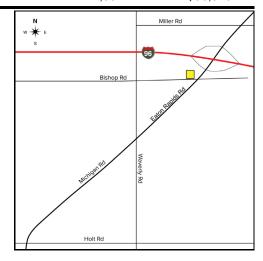

## **LAND** For Sale

**Location:** 6280 Bishop Road

Side of Street: North

City: Lansing, MI
Cross Streets: Eaton Rapids Rd.

County: Ingham

| Acreage: | 21.82 | Improvements: | N/A |
|----------|-------|---------------|-----|
|          |       |               |     |

**Comments:** 21.82 acres redevelopment opportunity available for sale. This excellent site is located in the newly created Federal Opportunity Zone, allowing for preferential tax benefits. This parcel sites along East Bound at exit 101 onto M-99. Zoned C-3 supports outdoor sales, storage, car dealership, hotel, medical facility, and all retail uses. Seller may consider splits for right user.