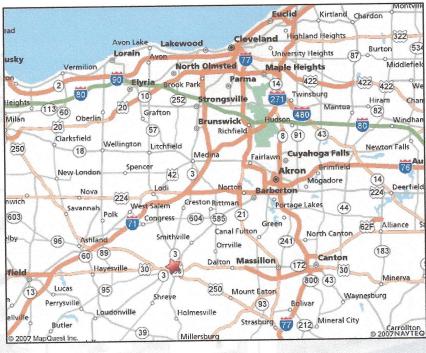

hboring the site include Advance Auto, KFC, freestanding TCBY, Arby's, Donato's, Discount Drug Mart, McDonald's & Wendy's, to name only a few. Additionally, Beall Avenue is the main street running through Wooster, and as such, the street is currently undergoing a city-scape redevelopment project. This project's objective is to widen and repave the road, install new sidewalks, lay brick work, bury power lines, install all new sanitary and storm sewers, and beautify the street by planting new shrubbery, young trees and flowers to compliment the ambiance of the area.

### PROPERTY PHOTOS

Medicine Shoppe <sub>Wooster</sub>, OH



Interior photos—All new buildout, completed first quarter 2007.

### LOCATION MAPS

Medicine Shoppe Wooster, OH



### LOCATION MAPS

Medicine Shoppe Wooster, OH





Note new street, sidewalks, curbs, gutters, driveways, brick corners, lighting and landscaping

12



Eye alt 1284 ft 🔘

© 2012 Google

\*\*

Medicine Shoppe

0]



Bechtel Pat



Bever

Thomen Ct-

(County)

G







47

















High St



NBUON

seven St

E-Larwill St

40°48'12.43" N 81°56'05.11" W elev 972 ft

© 2012 Google

Beall Ave

Eye alt 3440 ft





## PitneyBowes Demographics for 306 Beall Avenue, Wooster, OH 44691

| Population                                       | 1-mi.        | 3-mi.          | 5-mi.          |
|--------------------------------------------------|--------------|----------------|----------------|
| 2011 Male Population                             | 4,685        | 13,068         | 17,830         |
| 2011 Female Population                           |