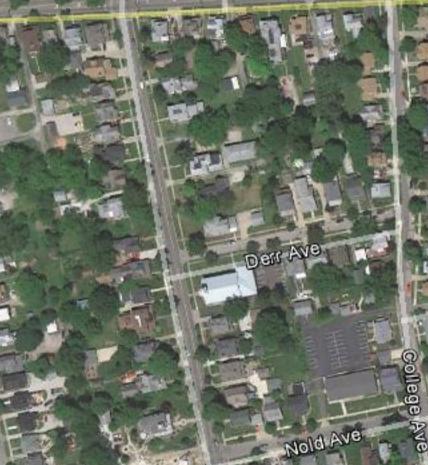

### LOCATION MAPS

Medicine Shoppe Wooster, OH

### LOCATION MAPS

Medicine Shoppe Wooster, OH

Note new street, sidewalks, curbs, gutters, driveways, brick corners, lighting and landscaping

12

Eye alt 1284 ft 🔘

© 2012 Google

\*\*

Medicine Shoppe