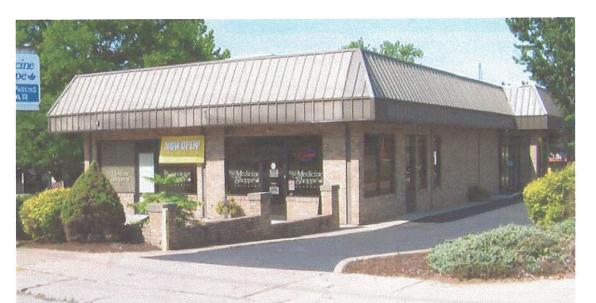

### **PROPERTY PHOTOS**

Medicine Shoppe <sub>Wooster</sub>, OH

Newly added/constructed side entrance for more convenient access to rear parking lot.

All brick construction with newly added drive-thru window on south side of building.

### TENANT OVERVIEW

Medicine Shoppe Wooster, OH

306 Beall Avenue Wooster, OH 44691

> Sales Price: \$575,000 Current Cap Rate: 7.0% Current Rent: \$40,464

#### Medicine Shoppe <sub>Wooster</sub>, OH