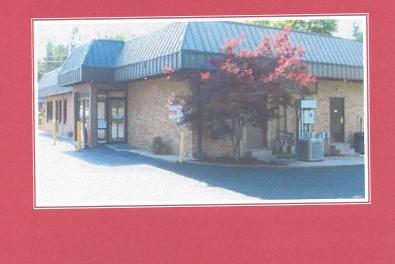

### **PROPERTY PHOTOS**

Medicine Shoppe <sub>Wooster</sub>, OH

Newly added/constructed side entrance for more convenient access to rear parking lot.

All brick construction with newly added drive-thru window on south side of building.