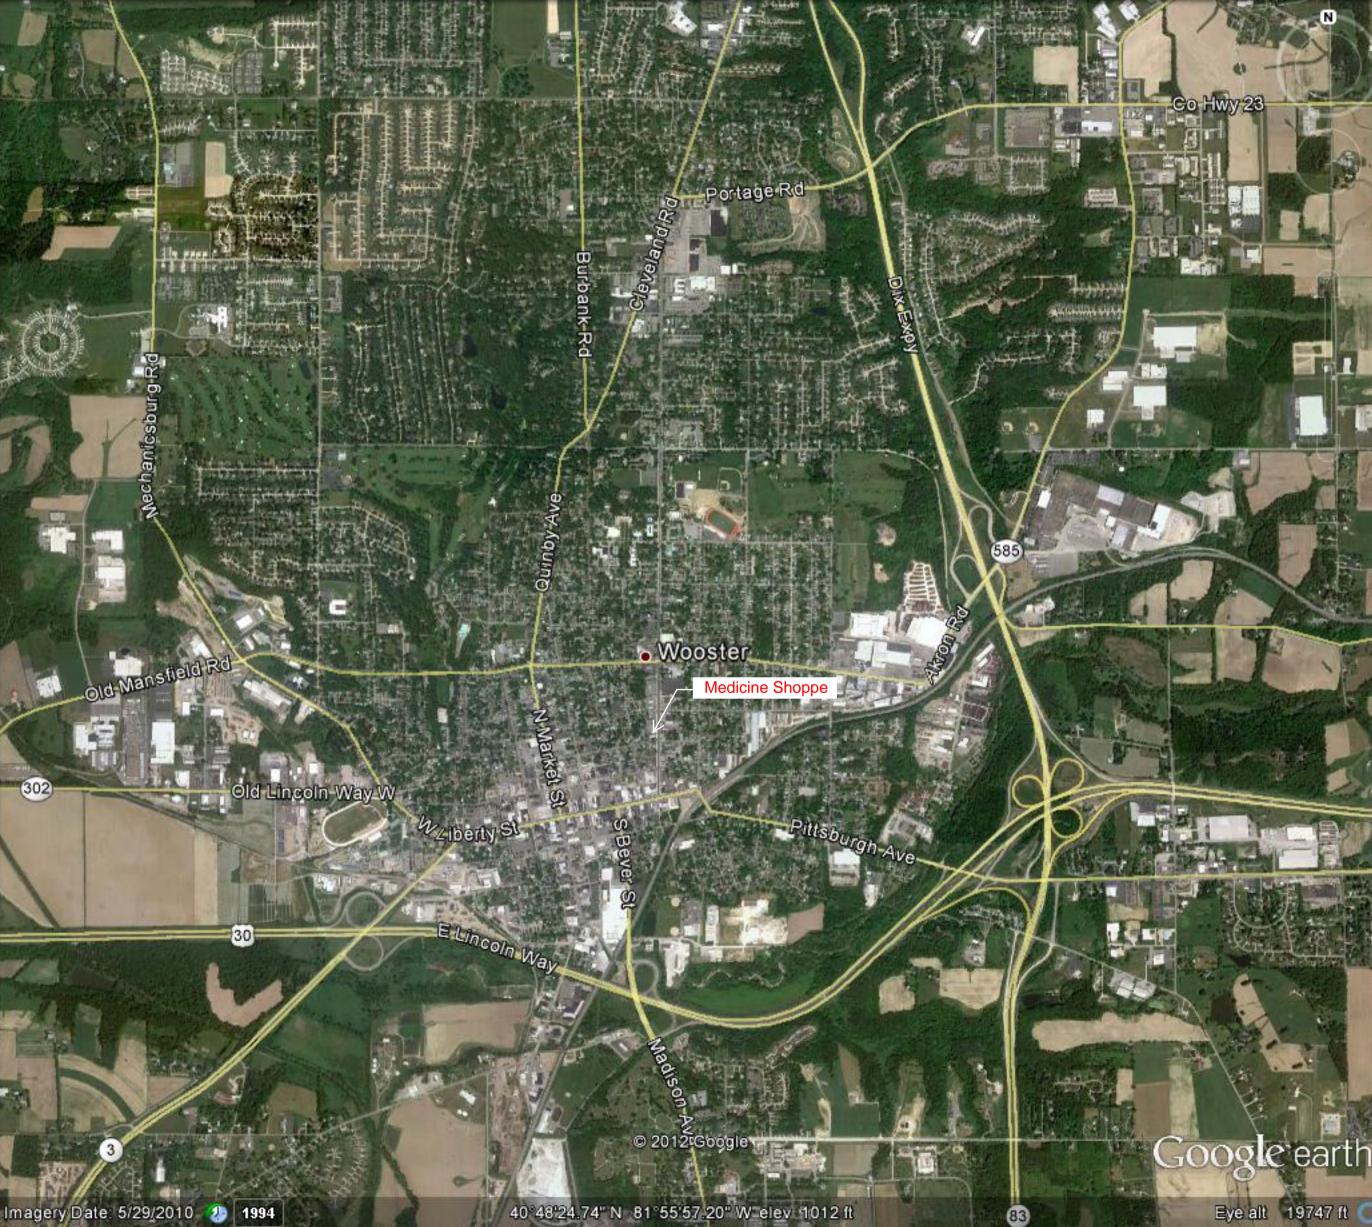

### LOCATION OVERVIEW

Medicine Shoppe Wooster, OH

#### LOCATION HIGHLIGHTS

- Located 0.7 Miles from College of Wooster
- Located 1.3 Miles from Wooster Community Hospital
- Prime Location for Service/Retail Tenant in City-Center District
- Significant National Retailers in the Vicinity
- Approximately 15 Miles South from I-71

The featured property is situated in Wooster, OH, about 15 miles south of Interstate 71. The city is located about 50 miles south of Cleveland, and is noted for being the home of The College of Wooster. In addition to its educational presence, Wooster houses some of the country's largest industries, including Rubbermaid & Smucker's, and is perhaps best known for being an agricultural center for the state of Ohio.

### LOCATION MAPS

Medicine Shoppe Wooster, OH