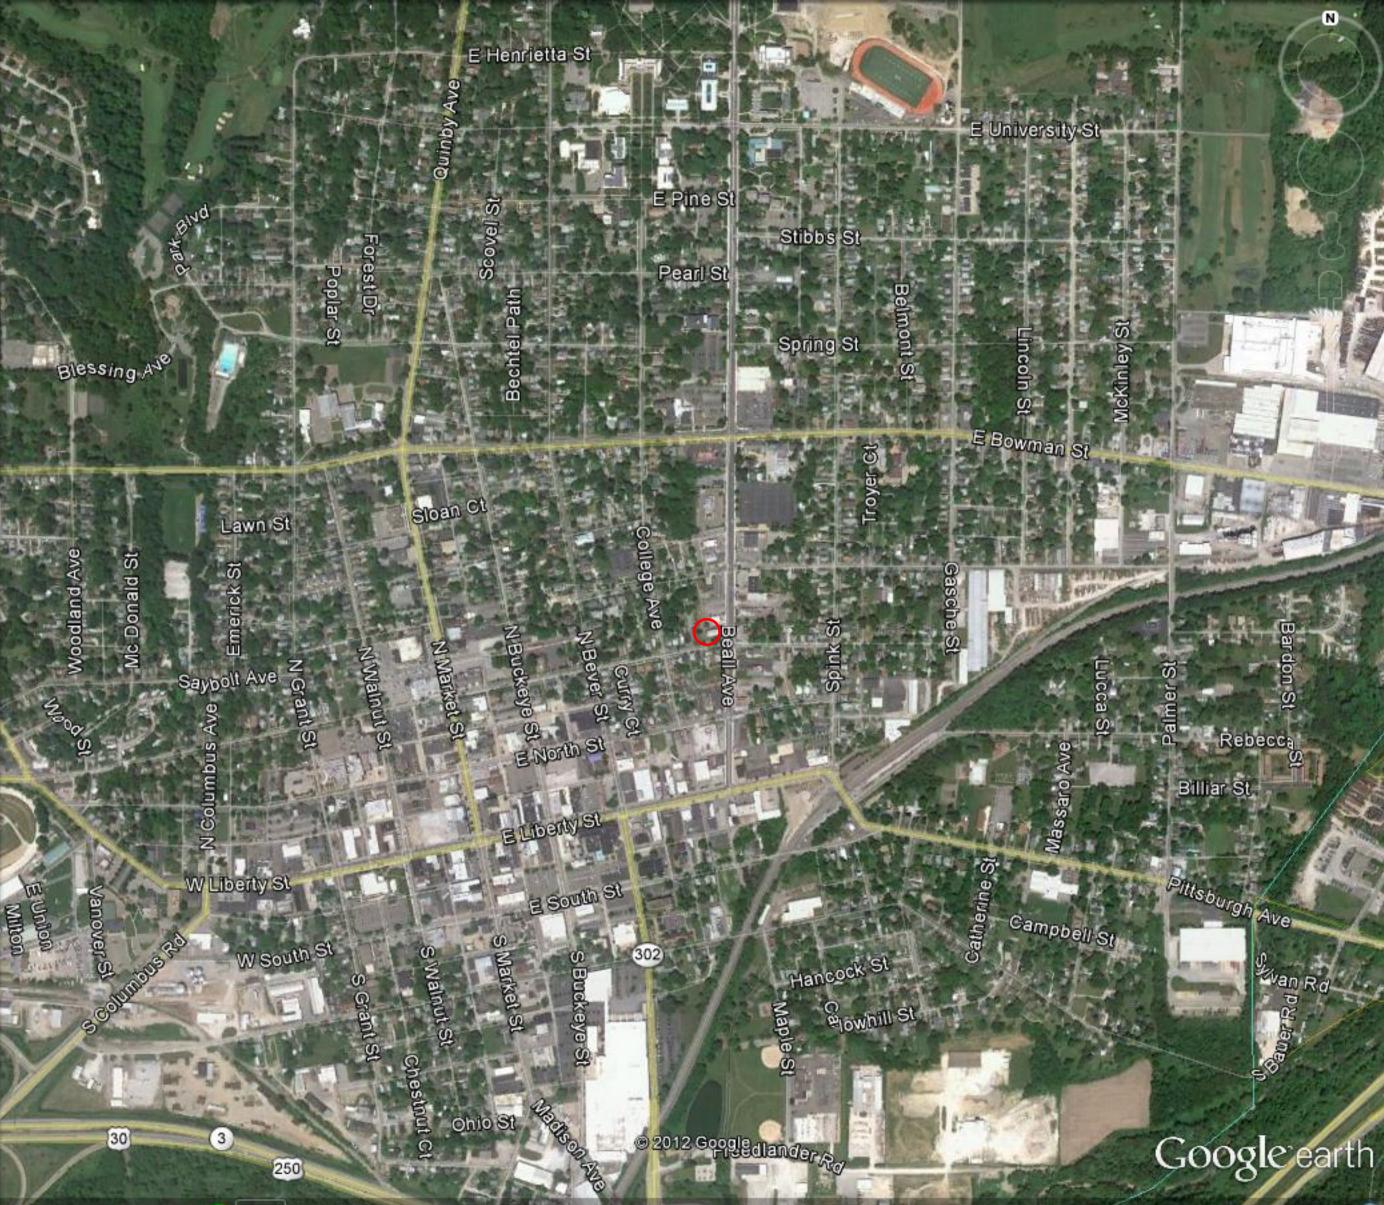

### LOCATION OVERVIEW

Medicine Shoppe Wooster, OH

#### LOCATION HIGHLIGHTS

- Located 0.7 Miles from College of Wooster
- Located 1.3 Miles from Wooster Community Hospital
- Prime Location for Service/Retail Tenant in City-Center District
- Significant National Retailers in the Vicinity
- Approximately 15 Miles South from I-71

The subject property sits in a city-center district, where other notable retailers include Buehler's Fresh Food Market, K-Mart, JC Penney, Wal-Mart Supercenter, Pier 1, Staples, and MC Sports, all within a 4 mile radius of the site. Tenants immediately neighboring the site include Advance Auto, KFC, freestanding TCBY, Arby's, Donato's, Discount Drug Mart, McDonald's & Wendy's, to name only a few. Additionally, Beall Avenue is the main street running through Wooster, and as such, the street is currently undergoing a city-scape redevelopment project. This project's objective is to widen and repave the road, install new sidewalks, lay brick work, bury power lines, install all new sanitary and storm sewers, and beautify the street by planting new shrubbery, young trees and flowers to compliment the ambiance of the area.

### LOCATION MAPS

Medicine Shoppe Wooster, OH

### LOCATION MAPS

Medicine Shoppe Wooster, OH

Note new street, sidewalks, curbs, gutters, driveways, brick corners, lighting and landscaping

12

Eye alt 1284 ft 🔘

© 2012 Google

\*\*

Medicine Shoppe