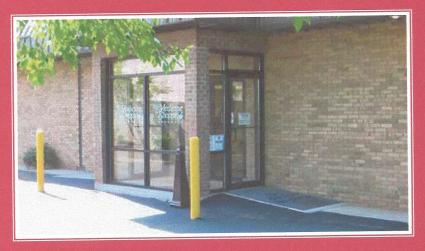

### **PROPERTY PHOTOS**

Medicine Shoppe <sub>Wooster</sub>, OH

Newly added/constructed side entrance for more convenient access to rear parking lot.

All brick construction with newly added drive-thru window on south side of building.