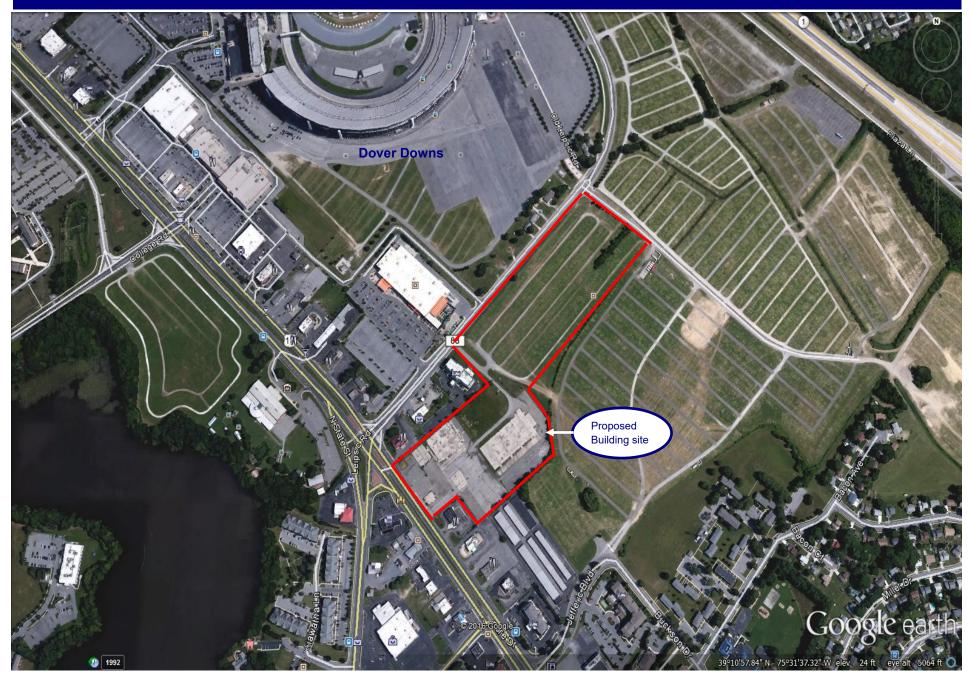

# DOVER CROSSROADS RETAIL / PAD SITES AVAILABLE LOCATED AT: 747 N. DUPONT HIGHWAY, DOVER

## **Property Highlights**

- Proposed Retail Development in Dover, DE
- Located on N. DuPont Highway, just south of the N. DuPont Highway and Leipsic Road intersection
- Suites Available from 1,200-70,000 +/- SF
- Pad Sites Available from 1–7 acres

#### About the Area

Dover continues to be a thriving community, Residential, Commercial, Industrial, and institutional developments are rising. Dover supports four school districts and five colleges. Delaware State College is within walking distance from Dover Crossroads Shopping Center. Dover Downs Speedway is almost right next door where there is a Casino that operates 24 hours a day. Dover Downs is also the host to a variety of other events such as, two Nascar Races per year, Firefly music festival, harness racing, multiple concerts, sporting events, various other shows, and multiple local functions.