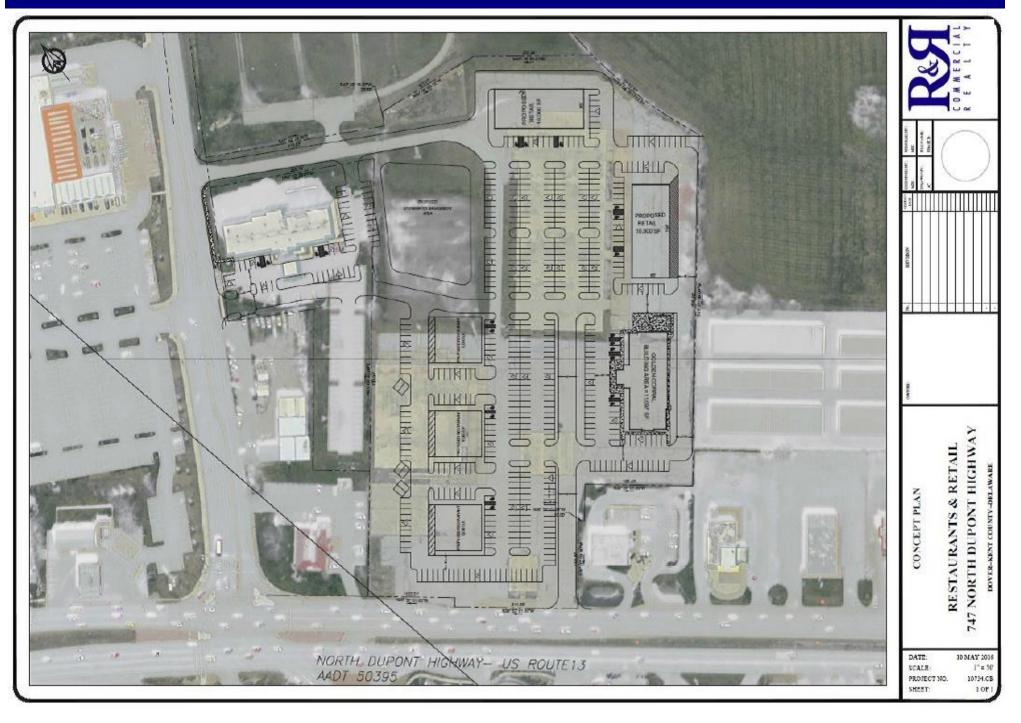

## **Property Highlights**

- Proposed Retail Development in Dover, DE
- Located on N. DuPont Highway, just south of the N. DuPont Highway and Leipsic Road intersection
- Suites Available from 1,200-70,000 +/- SF
- Pad Sites Available from 1–7 acres

## **COMING SPRING 2018**

ALL INFORMATION CONTAINED HEREIN IS BELIEVED TO BE ACCURATE, HOWEVER WAS OBTAINED FROM THIRD PAR-TIES AND R & R COMMERCIAL REALTY, INC. DOES NOT WARRANTY AS TO THE ACCURACY SUBMITTED SUBJECT TO CHANGES OR MODIFICATIONS WITHOUT NOTICE. LIISTING BROKER REPRESENTS THE SELLERS INTEREST. THE AT-TACHED PLAN IS A CONCEPTUAL PLAN ONLY.

- Proposed retail development in Dover, DE
- Located just south of the intersection of N. DuPont Hwy & Leipsic Road in the North Bound Lane of N. DuPont Hwy
- Suites available from 1,200-10,000—Prices TBD
- Pad Sites Available 1 –7 acre Parcels—Prices TBD