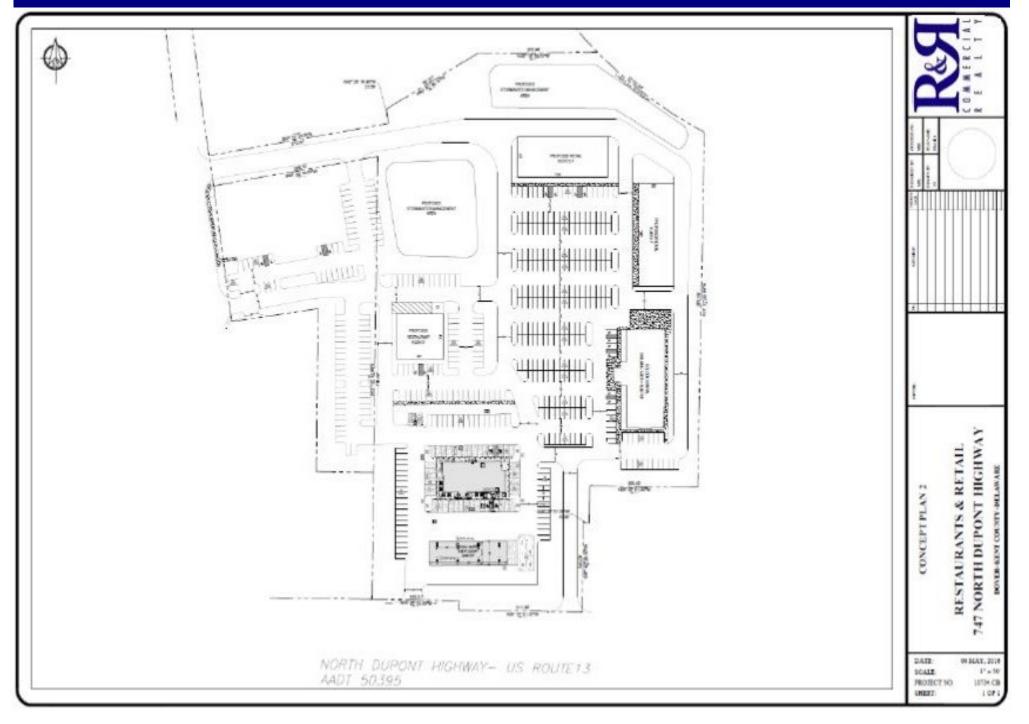

## **Property Highlights**

- Proposed Retail Development in Dover, DE
- Located on N. DuPont Highway, just south of the N. DuPont Highway and Leipsic Road intersection
- Suites Available from 1,200-70,000 +/- SF
- Pad Sites Available from 1–7 acres

## **COMING SPRING 2018**

ALL INFORMATION CONTAINED HEREIN IS BELIEVED TO BE ACCURATE, HOWEVER WAS OBTAINED FROM THIRD PAR-TIES AND R & R COMMERCIAL REALTY, INC. DOES NOT WARRANTY AS TO THE ACCURACY SUBMITTED SUBJECT TO CHANGES OR MODIFICATIONS WITHOUT NOTICE. LIISTING BROKER REPRESENTS THE SELLERS INTEREST. THE AT-TACHED PLAN IS A CONCEPTUAL PLAN ONLY.

- Proposed retail development in Dover, DE
- Located just south of the intersection of N. DuPont Hwy & Leipsic Road in the North Bound Lane of N. DuPont Hwy
- Suites available from 1,200-10,000—Prices TBD
- Pad Sites Available 1 –7 acre Parcels—Prices TBD