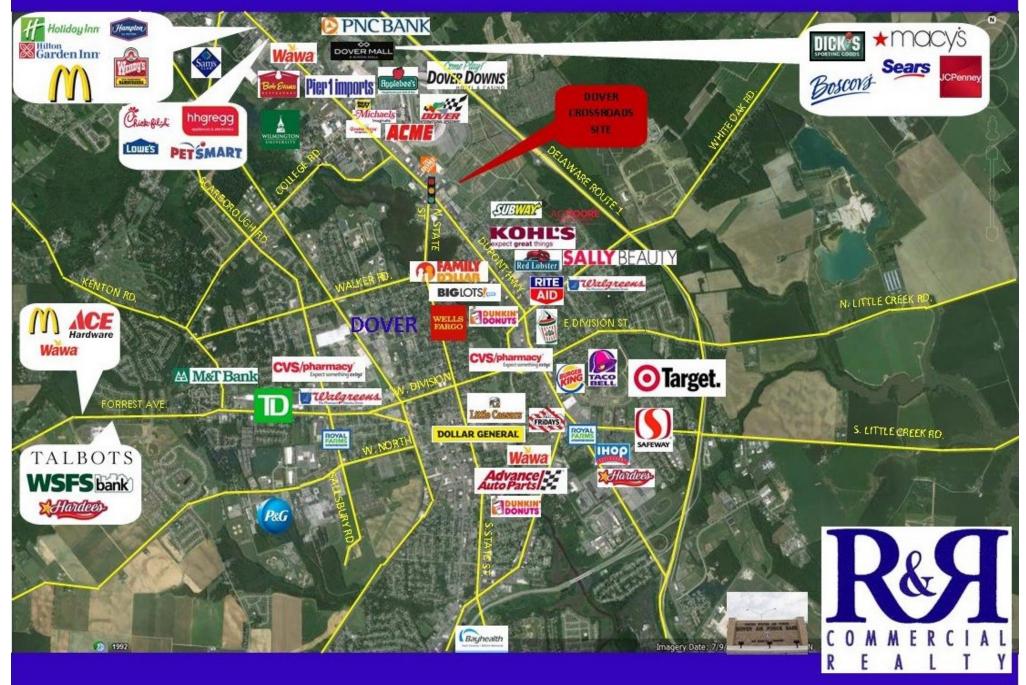

# DOVER CROSSROADS RETAIL / PAD SITES AVAILABLE LOCATED AT: 747 N. DUPONT HIGHWAY, DOVER

## **Property Highlights**

- Proposed Retail Development in Dover, DE
- Located on N. DuPont Highway, just south of the N. DuPont Highway and Leipsic Road intersection
- Suites Available from 1,200-70,000 +/- SF
- Pad Sites Available from 1–7 acres

#### About the Area

Dover continues to be a thriving community, Residential, Commercial, Industrial, and institutional developments are rising. Dover supports four school districts and five colleges. Delaware State College is within walking distance from Dover Crossroads Shopping Center. Dover Downs Speedway is almost right next door where there is a Casino that operates 24 hours a day. Dover Downs is also the host to a variety of other events such as, two Nascar Races per year, Firefly music festival, harness racing, multiple concerts, sporting events, various other shows, and multiple local functions.