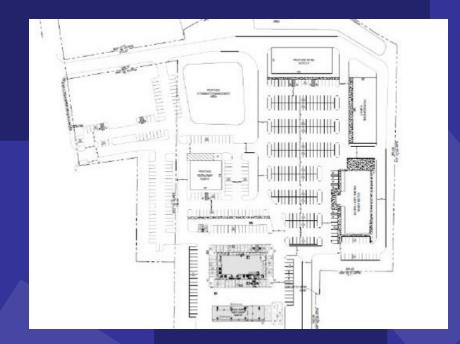

## **Property Highlights**

- Proposed Retail Development in Dover, DE
- Located on N. DuPont Highway, just south of the N. DuPont Highway and Leipsic Road intersection
- Suites Available from 1,200-70,000 +/- SF
- Pad Sites Available from 1–7 acres

- Proposed retail development in Dover, DE
- Located just south of the intersection of N. DuPont Hwy & Leipsic Road in the North Bound Lane of N. DuPont Hwy
- Suites available from 1,200-10,000—Prices TBD
- Pad Sites Available 1 –7 acre Parcels—Prices TBD

## **COMING SPRING 2018**

ALL INFORMATION CONTAINED HEREIN IS BELIEVED TO BE ACCURATE, HOWEVER WAS OBTAINED FROM THIRD PAR-TIES AND R & R COMMERCIAL REALTY, INC. DOES NOT WARRANTY AS TO THE ACCURACY SUBMITTED SUBJECT TO CHANGES OR MODIFICATIONS WITHOUT NOTICE. LIISTING BROKER REPRESENTS THE SELLERS INTEREST. THE AT-TACHED PLAN IS A CONCEPTUAL PLAN ONLY.