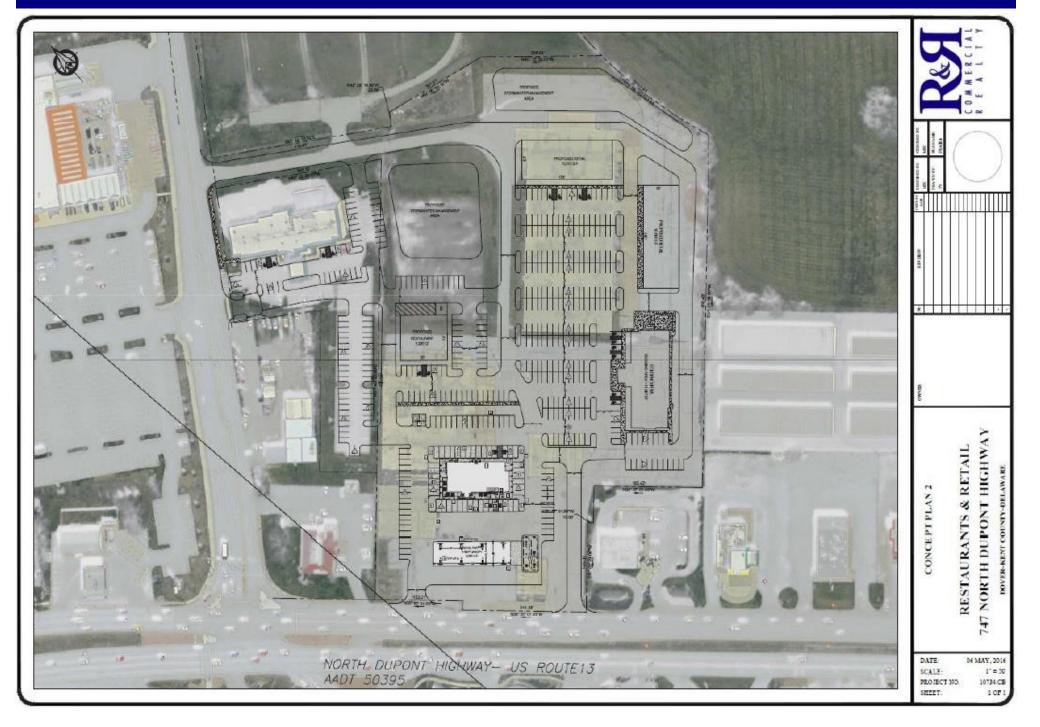

## **Property Highlights**

- Proposed Retail Development in Dover, DE
- Located on N. DuPont Highway, just south of the N. DuPont Highway and Leipsic Road intersection
- Suites Available from 1,200-70,000 +/- SF
- Pad Sites Available from 1–7 acres

## **COMING SPRING 2018**

ALL INFORMATION CONTAINED HEREIN IS BELIEVED TO BE ACCURATE, HOWEVER WAS OBTAINED FROM THIRD PAR-TIES AND R & R COMMERCIAL REALTY, INC. DOES NOT WARRANTY AS TO THE ACCURACY SUBMITTED SUBJECT TO CHANGES OR MODIFICATIONS WITHOUT NOTICE. LIISTING BROKER REPRESENTS THE SELLERS INTEREST. THE AT-TACHED PLAN IS A CONCEPTUAL PLAN ONLY.

- Proposed retail development in Dover, DE
- Located just south of the intersection of N. DuPont Hwy & Leipsic Road in the North Bound Lane of N. DuPont Hwy
- Suites available from 1,200-10,000—Prices TBD
- Pad Sites Available 1 –7 acre Parcels—Prices TBD