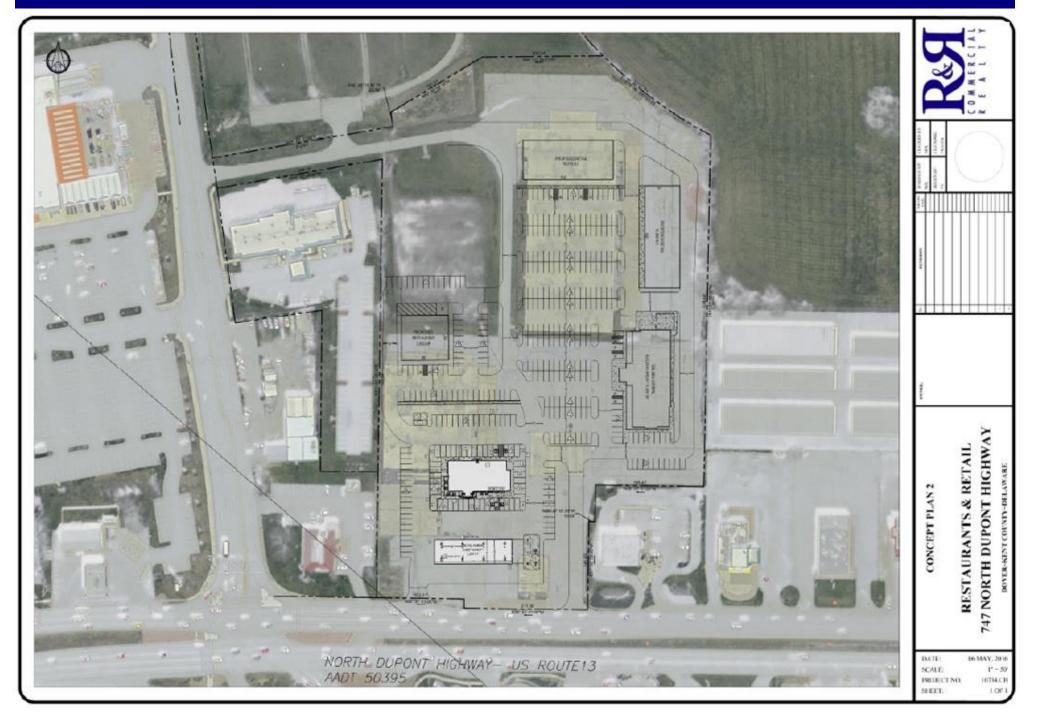

## **Property Highlights**

- Proposed Retail Development in Dover, DE
- Located on N. DuPont Highway, just south of the N. DuPont Highway and Leipsic Road intersection
- Suites Available from 1,200-70,000 +/- SF
- Pad Sites Available from 1–7 acres

## **COMING SPRING 2018**

ALL INFORMATION CONTAINED HEREIN IS BELIEVED TO BE ACCURATE, HOWEVER WAS OBTAINED FROM THIRD PAR-TIES AND R & R COMMERCIAL REALTY, INC. DOES NOT WARRANTY AS TO THE ACCURACY SUBMITTED SUBJECT TO CHANGES OR MODIFICATIONS WITHOUT NOTICE. LIISTING BROKER REPRESENTS THE SELLERS INTEREST. THE AT-TACHED PLAN IS A CONCEPTUAL PLAN ONLY.

- Proposed retail development in Dover, DE
- Located just south of the intersection of N. DuPont Hwy & Leipsic Road in the North Bound Lane of N. DuPont Hwy
- Suites available from 1,200-10,000—Prices TBD
- Pad Sites Available 1 –7 acre Parcels—Prices TBD