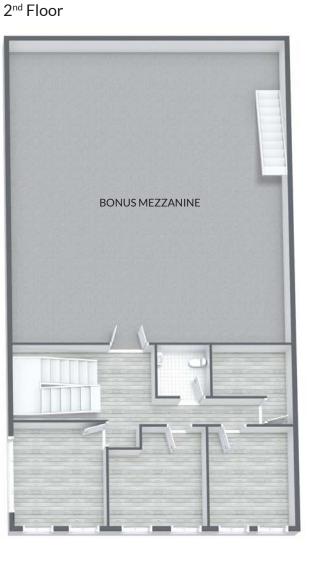

# PROPERTY FEATURES

- High-Image Facility
- Prominent Location Within The Business Park w/Street Visibility
- Bonus 1,500+/- SF not Included in Total SF
- Existing Instructional Use Tutoring Center
- Open & Bright Office Layout
- Potential Building Signage
- End-Cap Building with Extensive & Wraparound Window Line
- Beautiful Panoramic Views of Magic Mountain & the Santa Clarita Valley