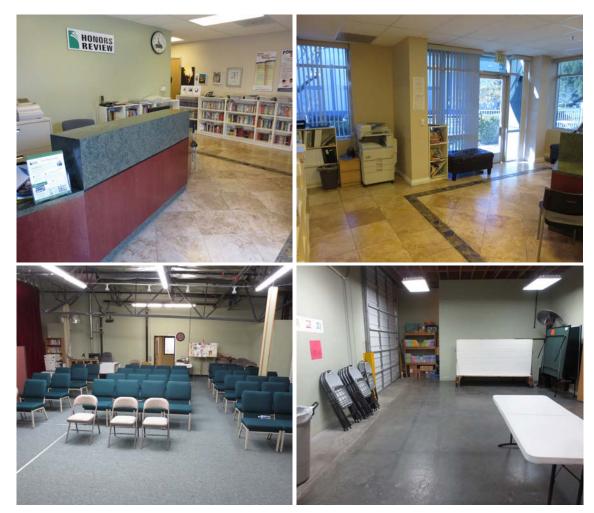

# PROPERTY FEATURES

- High-Image Facility
- Prominent Location Within The Business Park w/Street Visibility
- Bonus 1,500+/- SF not Included in Total SF
- Existing Instructional Use Tutoring Center
- Open & Bright Office Layout
- Potential Building Signage
- End-Cap Building with Extensive & Wraparound Window Line
- Beautiful Panoramic Views of Magic Mountain & the Santa Clarita Valley