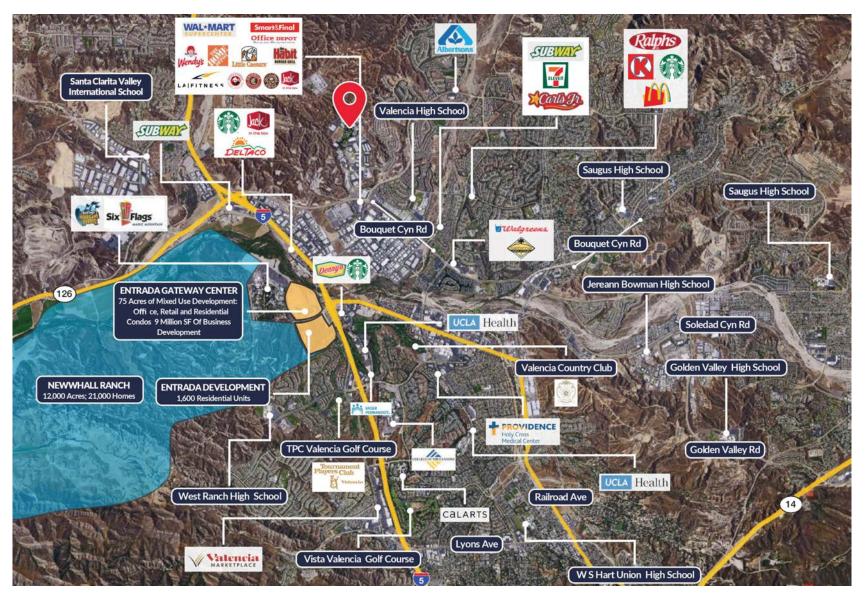

# LOCATION HIGHLIGHTS

- Situated Within the Prestigious Spectrum Business Center
- Close Proximity to Valencia Town Center Amenities, Restaurants, Hyatt Hotel and Conference Center, Golf Courses, Daycare Centers and Health/Fitness Centers
- Located in Prime Valencia Location Within the City of Santa Clarita Jurisdiction
- Quickly Accessed from Anywhere in the Submarket and Features Easy Access to 5, 126 and 14 Freeway Onramps