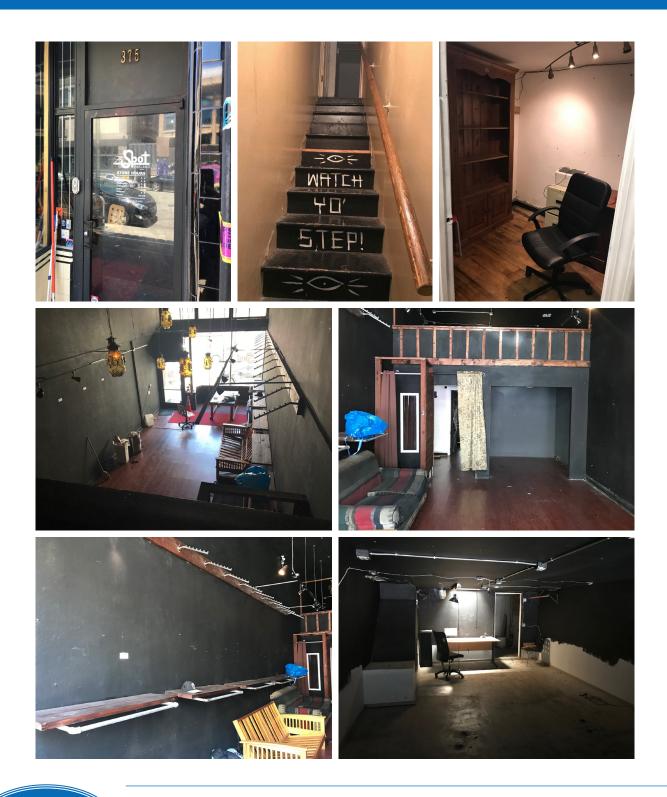

## SIZE

# **±1,000 SF** ±500 SF MEZZANINE

RETAIL/OFFICE SPACE FOR LEASE

## **ADDITIONAL FEATURES**

- · Classic Spanish Colonial Ceramic Style Tile Roof
- Retail Fixtures Included
- High-Traffic Location
- Remote Garage Door Storefront Security
- Nearby businesses: Cobblers Shoes, The Hatch, Oaklandish, Shiba Ramen, Western Union, and many more local attractions!