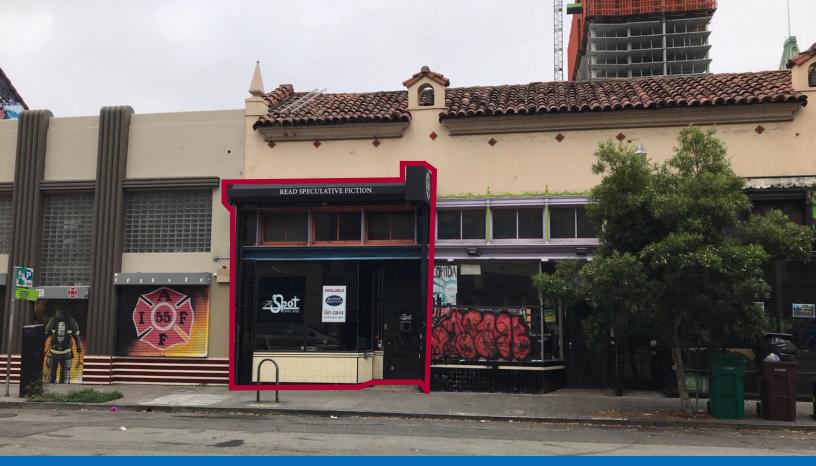

# **375** 15TH STREET OAKLAND, CA 94612

## CHARMING RETAIL/OFFICE SPACE IN THE HEART OF DOWNTOWN OAKLAND

## **NOW AVAILABLE**

Excellent retail location in a attractive neighborhood situated amongst offices buildings, art galleries, historic buildings and outstanding restaurants.

## **ADDITIONAL FEATURES**

- · Classic Spanish Colonial Ceramic Style Tile Roof
- Retail Fixtures Included
- High-Traffic Location
- Remote Garage Door Storefront Security
- Nearby businesses: Cobblers Shoes, The Hatch, Oaklandish, Shiba Ramen, Western Union, and many more local attractions!