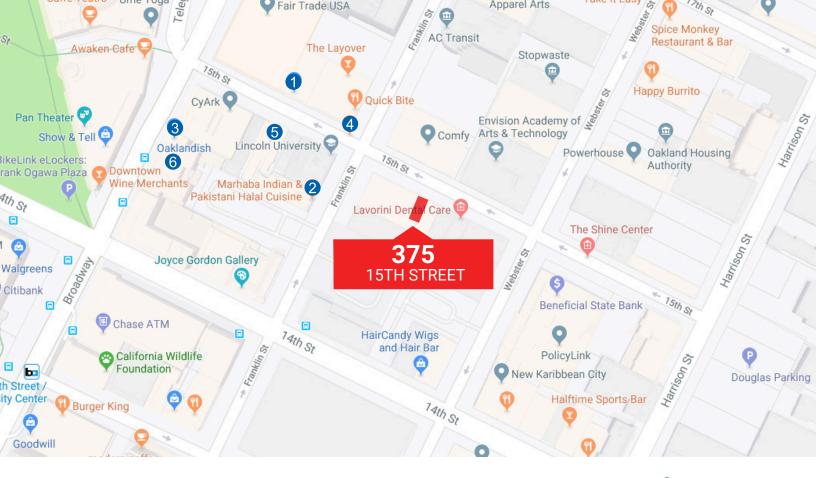

## **DOWNTOWN OAKLAND**

CROSS STREET: FRANKLIN STREET

#### POPULAR NEARBY TENANTS

Popular Nearby Tenants