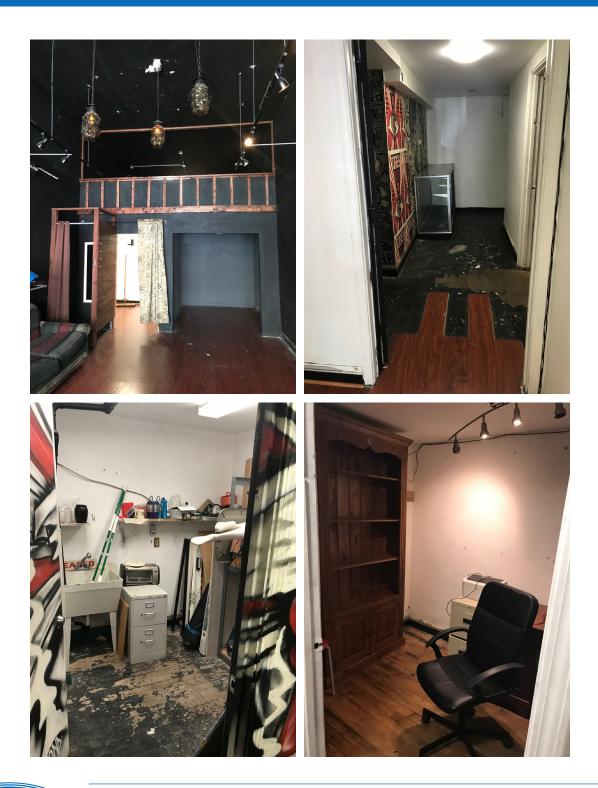

## SIZE

# **±1,000 SF** ±500 SF MEZZANINE

RETAIL/OFFICE SPACE FOR LEASE

## **ADDITIONAL FEATURES**

- · Classic Spanish Colonial Ceramic Style Tile Roof
- Retail Fixtures Included
- High-Traffic Location
- Remote Garage Door Storefront Security
- Nearby businesses: Cobblers Shoes, The Hatch, Oaklandish, Shiba Ramen, Western Union, and many more local attractions!