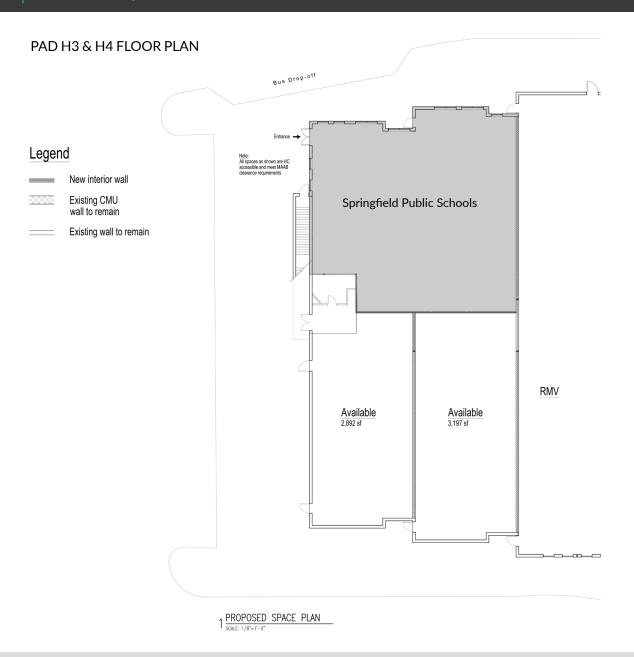

| H3     | Available - could be combined w/ H4 | 3,000 |
|--------|-------------------------------------|-------|
| H4     | Available - could be combined w/ H3 | 3,000 |
| H5     | Springfield Public Schools          | 6,500 |
| PAD A  | McDonalds                           | 2,500 |
| PAD B1 | Metro PCS                           | 1,006 |
| PAD B2 | O'Reilly Auto                       | 6,518 |
| PAD C  | 99 Restaurant & Pub                 | 5,500 |
| PAD D  | Available                           |       |
| PAD E  | Wendy's                             | 3,202 |