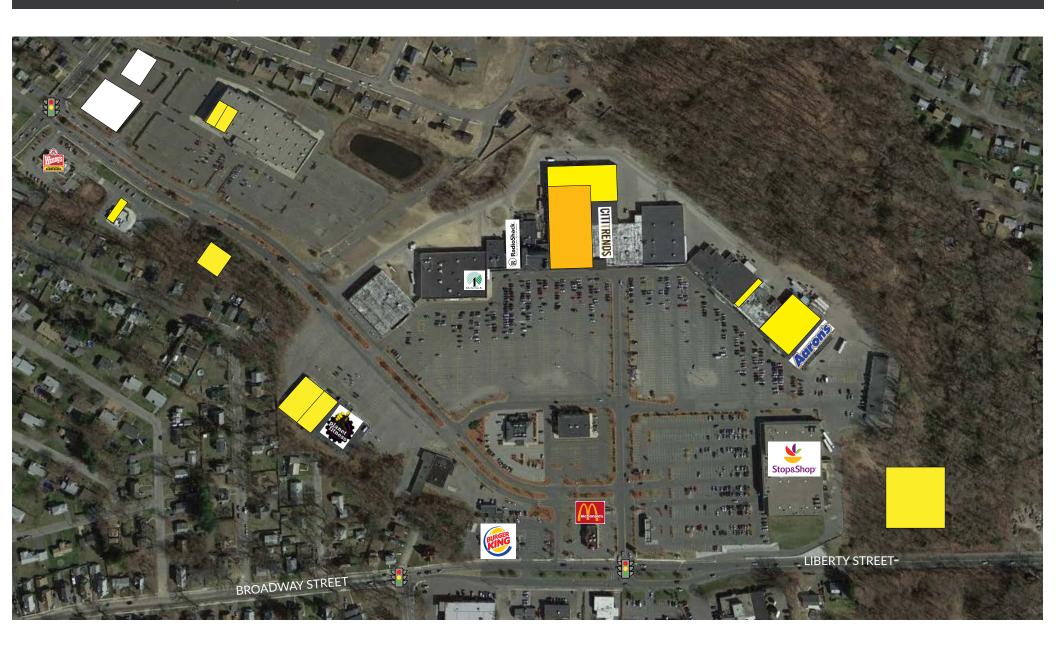

#### PROPERTY INFORMATION

- GLA 525,000sf
- 3,500 Parking Spaces
- Easy access on and off of I291 & I91
- Traffic light entrance
- Dominant area shopping center

#### **SPACE DETAILS**

- Available 1,000 25,080sf
- Pad sites Available

#### **TENANTS / AVAILABILITY**

| #   | TENANT                | Sq. Ft. |
|-----|-----------------------|---------|
| 01  | Rocky's Hardware      | 25,259  |
| 02A | Dots                  | 25,600  |
| 02B | Dollar Tree           | 10,501  |
| 03  | Dr. Dental            | 2,893   |
| 04  | Sprint                | 3,032   |
| 05  | Country Nails         | 669     |
| 06  | Rent-A-Center         | 5,885   |
| 08  | Rainbow Apparel       | 11,122  |
| 10A | Lease Out             | 45,000  |
| 10B | Citi Trends           | 25,500  |
| 10C | Available             | 18,000  |
| 11A | Expressions           | 4,816   |
| 11B | Mad Rags              | 4,105   |
| 12  | Payless Shoesource    | 4,425   |
| 13  | Ocean State Job Lot   | 29,991  |
| 14  | Emmanuel Jewelry      | 828     |
| 15  | Sally Beauty Supply   | 1,662   |
| 16  | H&R Block             | 3,535   |
| 17  | Mesa Buffett          | 5,371   |
| 19  | Joey'z Shopping Spree | 13,859  |
| 20  | Available             | 2,464   |
| 21  | Koffee Kup Bakery     | 2,875   |
| 22  | Laundromat            | 4,190   |
| 24  | Wing Madness          | 3,377   |
| 25  | Available             | 25,080  |
| 26  | Aaron's Rental        | 7,492   |