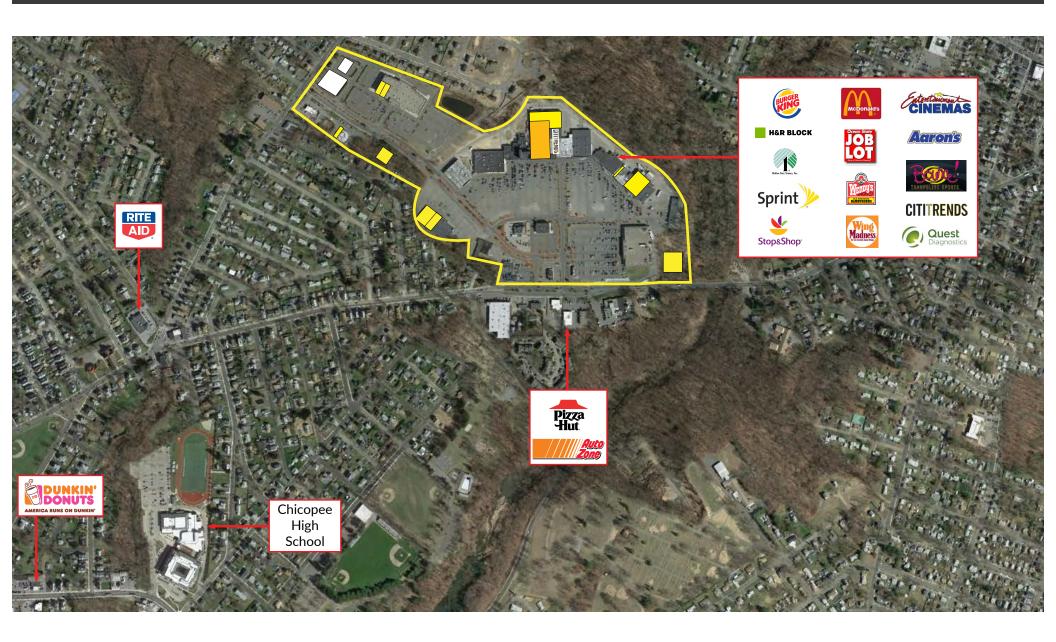

#### PROPERTY INFORMATION

- GLA 525,000sf
- 3,500 Parking Spaces
- Easy access on and off of I291 & I91
- Traffic light entrance
- Dominant area shopping center

#### **SPACE DETAILS**

- Available 1,000 25,080sf
- Pad sites Available

#### **TENANTS / AVAILABILITY**

| #   | TENANT                | Sq. Ft. |
|-----|-----------------------|---------|
| 01  | Rocky's Hardware      | 25,259  |
| 02A | Dots                  | 25,600  |
| 02B | Dollar Tree           | 10,501  |
| 03  | Dr. Dental            | 2,893   |
| 04  | Sprint                | 3,032   |
| 05  | Country Nails         | 669     |
| 06  | Rent-A-Center         | 5,885   |
| 08  | Rainbow Apparel       | 11,122  |
| 10A | Lease Out             | 45,000  |
| 10B | Citi Trends           | 25,500  |
| 10C | Available             | 18,000  |
| 11A | Expressions           | 4,816   |
| 11B | Mad Rags              | 4,105   |
| 12  | Payless Shoesource    | 4,425   |
| 13  | Ocean State Job Lot   | 29,991  |
| 14  | Emmanuel Jewelry      | 828     |
| 15  | Sally Beauty Supply   | 1,662   |
| 16  | H&R Block             | 3,535   |
| 17  | Mesa Buffett          | 5,371   |
| 19  | Joey'z Shopping Spree | 13,859  |
| 20  | Available             | 2,464   |
| 21  | Koffee Kup Bakery     | 2,875   |
| 22  | Laundromat            | 4,190   |
| 24  | Wing Madness          | 3,377   |
| 25  | Available             | 25,080  |
| 26  | Aaron's Rental        | 7,492   |