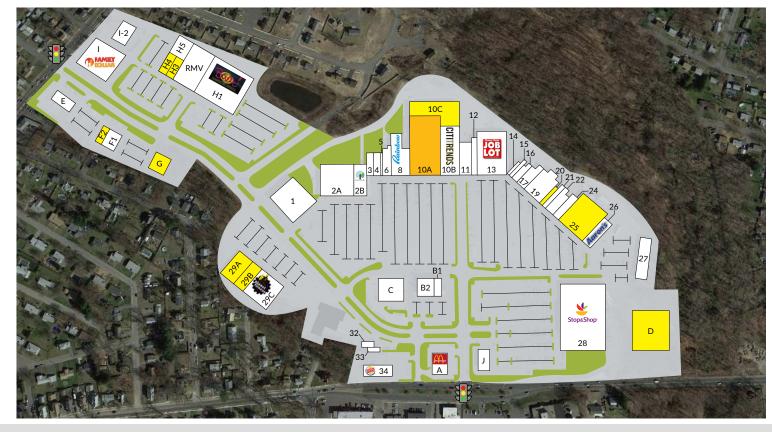

#### PROPERTY INFORMATION

- GLA 525,000sf
- 3,500 Parking Spaces
- Easy access on and off of I291 & I91
- Traffic light entrance
- Dominant area shopping center

#### **SPACE DETAILS**

- Available 1,000 25,080sf
- Pad sites Available

#### **TENANTS / AVAILABILITY**

| #   | TENANT                | Sq. Ft. |
|-----|-----------------------|---------|
| 01  | Rocky's Hardware      | 25,259  |
| 02A | Dots                  | 25,600  |
| 02B | Dollar Tree           | 10,501  |
| 03  | Dr. Dental            | 2,893   |
| 04  | Sprint                | 3,032   |
| 05  | Country Nails         | 669     |
| 06  | Rent-A-Center         | 5,885   |
| 08  | Rainbow Apparel       | 11,122  |
| 10A | Lease Out             | 45,000  |
| 10B | Citi Trends           | 25,500  |
| 10C | Available             | 18,000  |
| 11A | Expressions           | 4,816   |
| 11B | Mad Rags              | 4,105   |
| 12  | Payless Shoesource    | 4,425   |
| 13  | Ocean State Job Lot   | 29,991  |
| 14  | Emmanuel Jewelry      | 828     |
| 15  | Sally Beauty Supply   | 1,662   |
| 16  | H&R Block             | 3,535   |
| 17  | Mesa Buffett          | 5,371   |
| 19  | Joey'z Shopping Spree | 13,859  |
| 20  | Available             | 2,464   |
| 21  | Koffee Kup Bakery     | 2,875   |
| 22  | Laundromat            | 4,190   |
| 24  | Wing Madness          | 3,377   |
| 25  | Available             | 25,080  |
| 26  | Aaron's Rental        | 7,492   |

| Plaza Package Store                  | 10,815                                                                                                                                               |
|--------------------------------------|------------------------------------------------------------------------------------------------------------------------------------------------------|
| Super Stop & Shop                    | 59,287                                                                                                                                               |
| Available - can be combined with 29B | 8,962                                                                                                                                                |
| Available - can be combined with 29A | 8,603                                                                                                                                                |
| Planet Fitness                       | 20,417                                                                                                                                               |
| Princess Nails                       | 988                                                                                                                                                  |
| Pizzeria                             | 988                                                                                                                                                  |
| Burger King                          | 4,000                                                                                                                                                |
| United States Post Office            | 550                                                                                                                                                  |
|                                      | Super Stop & Shop  Available - can be combined with 29B  Available - can be combined with 29A  Planet Fitness  Princess Nails  Pizzeria  Burger King |

| H3     | Available - could be combined w/ H4 | 3,000 |
|--------|-------------------------------------|-------|
| H4     | Available - could be combined w/ H3 | 3,000 |
| H5     | Springfield Public Schools          | 6,500 |
| PAD A  | McDonalds                           | 2,500 |
| PAD B1 | Metro PCS                           | 1,006 |
| PAD B2 | O'Reilly Auto                       | 6,518 |
| PAD C  | 99 Restaurant & Pub                 | 5,500 |
| PAD D  | Available                           |       |
| PAD E  | Wendy's                             | 3,202 |

| PAD F1  | Quest Diagnostics       | 3,200       |
|---------|-------------------------|-------------|
| PAD F2  | Available w/ Drive Thru | 1,000       |
| PAD G   | PAD Available           |             |
| PAD H1  | Bounce                  | 32,000      |
| PAD H2  | RMV                     | 17,078      |
| PADI    | Family Dollar           | 10,000      |
| PAD I-2 | Dunkin Donuts           | Up to 2,500 |
| PADJ    | Stop & Shop Fuel        | 1,500       |
|         |                         |             |