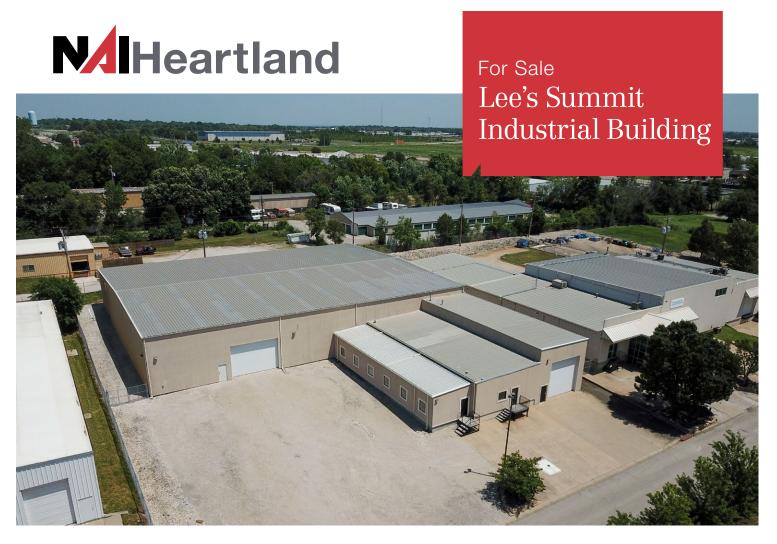

## 6 SW Industrial Drive

Lee's Summit, Missouri

- 23,628 SF Total
  - 3,404 SF Office
  - 810 mezzanine (not included in overall SF)
- Drive-in Loading
  One (1) 14' x 20' door
  One (1) 16' x 16' door
- 800 amp, 220/480v, 3-phase power
- 22'-23' Clear-height
- LED lighting
- PI-Planned Industrial zoning
- Column Spacing: 29'11" x 58'
- Sale Price: \$1,595,000