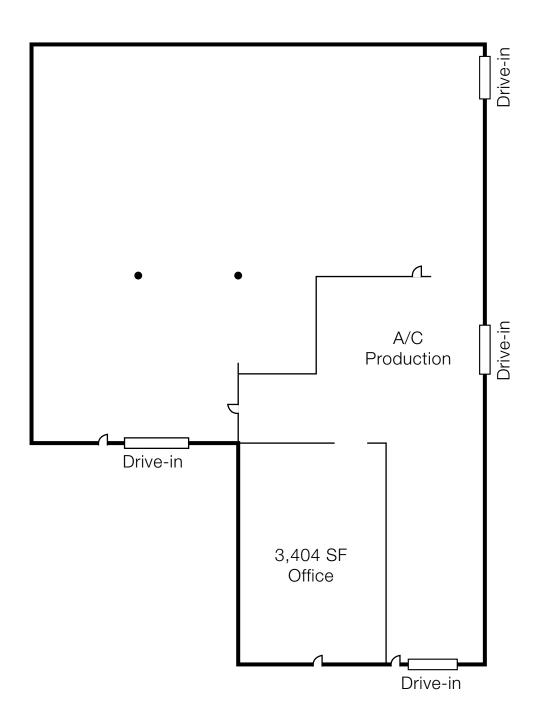

## 6 SW Industrial Drive

Lee's Summit, Missouri

- 23,628 SF Total
  - 3,404 SF Office
  - 810 mezzanine (not included in overall SF)
- Drive-in Loading
  One (1) 14' x 20' door
  One (1) 16' x 16' door
- 800 amp, 220/480v, 3-phase power
- 22'-23' Clear-height
- LED lighting
- PI-Planned Industrial zoning
- Column Spacing: 29'11" x 58'
- Sale Price: \$1,595,000

nai-heartland.com

6 SW Industrial Drive

\*Note: Drawings are not to scale

4400 College Boulevard Suite 170 Overland Park, Kansas 66211 +1 913 362 1000

nai-heartland.com

4400 College Boulevard Suite 170 Overland Park, Kansas 66211 +1 913 362 1000