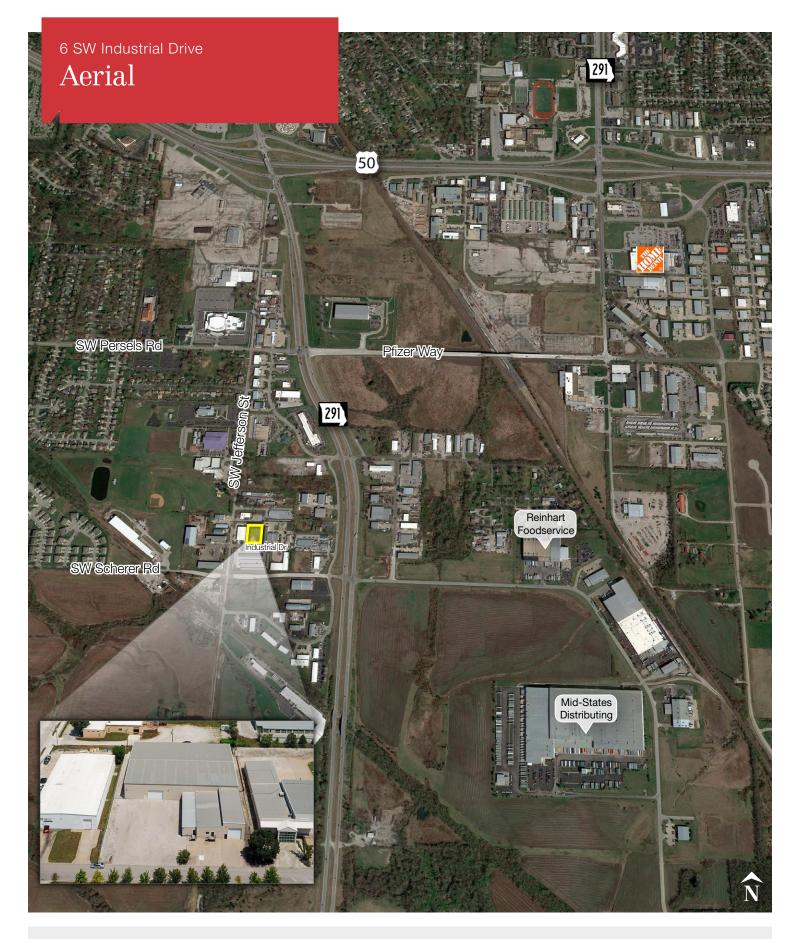

## 6 SW Industrial Drive

Lee's Summit, Missouri

- 23,628 SF Total
  - 3,404 SF Office
  - 810 mezzanine (not included in overall SF)
- Drive-in Loading
  One (1) 14' x 20' door
  One (1) 16' x 16' door
- 800 amp, 220/480v, 3-phase power
- 22'-23' Clear-height
- LED lighting
- PI-Planned Industrial zoning
- Column Spacing: 29'11" x 58'
- Sale Price: \$1,595,000