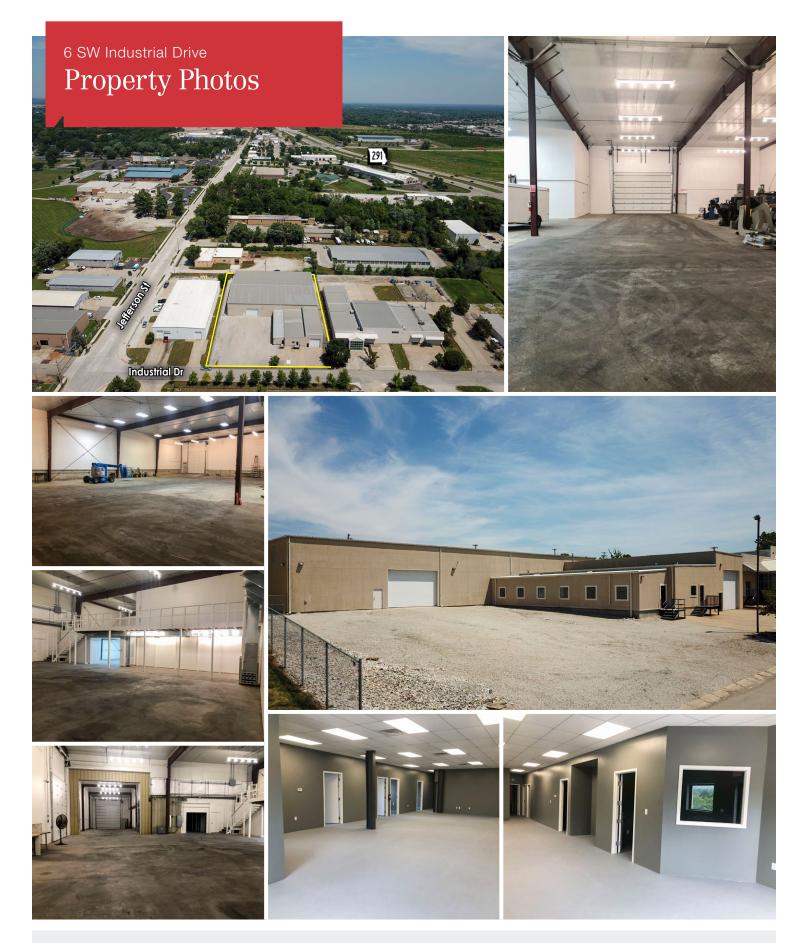

## 6 SW Industrial Drive

Lee's Summit, Missouri

- 23,628 SF Total
  - 3,404 SF Office
  - 810 mezzanine (not included in overall SF)
- Drive-in Loading
  One (1) 14' x 20' door
  One (1) 16' x 16' door
- 800 amp, 220/480v, 3-phase power
- 22'-23' Clear-height
- LED lighting
- PI-Planned Industrial zoning
- Column Spacing: 29'11" x 58'
- Sale Price: \$1,595,000