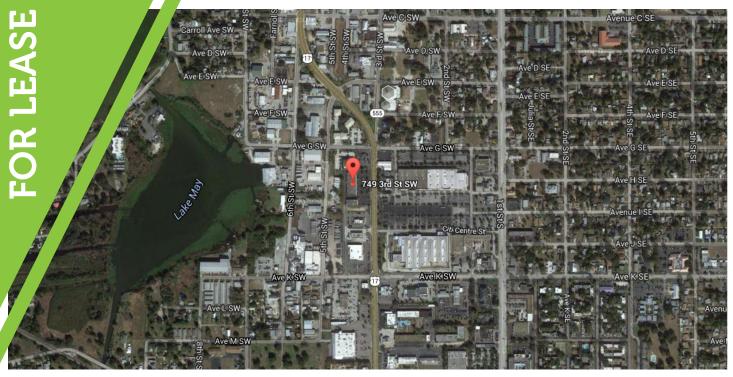

## **WINTER HAVEN CORNERS**

749 3rd Street SW, Winter Haven, FL 33880

## **Property Highlights**

Neighborhood Strip-center located on busy 3rd street.

Co-tenants include Hibbett Sports, Game Stop & Sprint

Excellent visibility, acess, and parking

Easy access to US 17

**Traffic Counts:** 

3rd Street SW - 24,000 cars per day AADT

No warranty expressed or implied has been made as to the accuracy of the information provided herein, no liability assumed for error or omissions

P 305.792.5760 F 305.792.5764 Sales Associate | jason@tciicapital.com