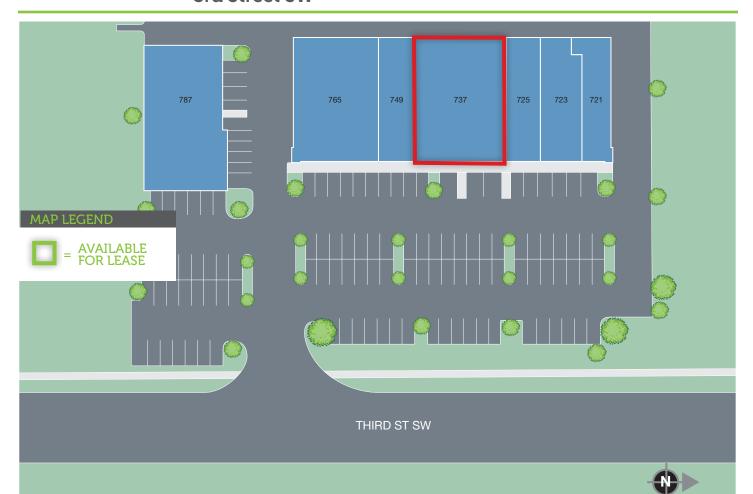

## FOR LEASE 3rd Street SW

| SPACE | TENANT                     | SQ. FT. |
|-------|----------------------------|---------|
| 721   | Pizza Hut                  | 1,674   |
| 723   | Optical Outlets            | 2,150   |
| 725   | Sprint                     | 1,600   |
| 737   | For Lease                  | 5,000   |
| 749   | Gamestop                   | 1,600   |
| 765   | Hibbett Sporting Goods     | 6,511   |
| 787   | Sakura Japanese Restaurant | 4,899   |