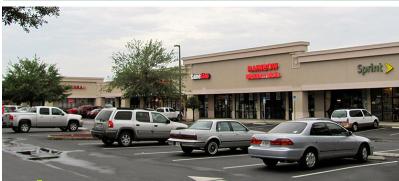

## **Property Highlights**

Neighborhood Strip-center located on busy 3rd street.

Co-tenants include Hibbett Sports, Game Stop & Sprint

Excellent visibility, acess, and parking

Easy access to US 17

**Traffic Counts:** 

## FOR LEASE 3rd Street SW

| SPACE | TENANT                     | SQ. FT. |
|-------|----------------------------|---------|
| 721   | Pizza Hut                  | 1,674   |
| 723   | Optical Outlets            | 2,150   |
| 725   | Sprint                     | 1,600   |
| 737   | For Lease                  | 5,000   |
| 749   | Gamestop                   | 1,600   |
| 765   | Hibbett Sporting Goods     | 6,511   |
| 787   | Sakura Japanese Restaurant | 4,899   |