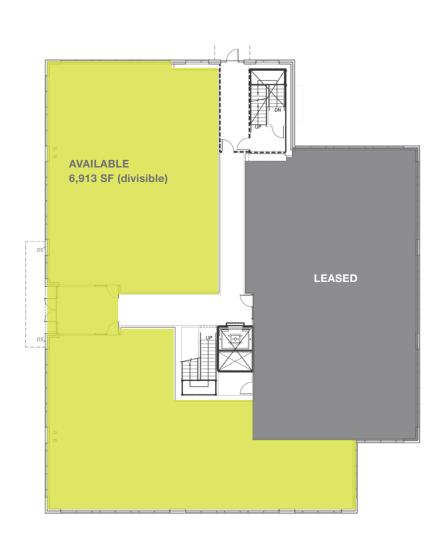

### **FOR LEASE**

### **Tanasbourne Professional Center II**

17885 NW Evergreen Pkwy, Beaverton, OR



#### **FEATURES**

6,913 contiguous SF available

Newer medical building in Tanasbourne

Existing medical community

Beautiful views of the wetlands

Exterior building and monument signage

Competitive tenant improvement packages

#### 4.2/1,000 parking ratio

Adjacent to Tanasbourne Shopping Center

Close proximity to Highway 26 and 217, Providence, Kaiser and Legacy

#### Call for pricing

### CONTACT

Keith Young 503.221.2275 kyoung@kiddermathews.com



## **FOR LEASE**

### Tanasbourne Professional Center II

### SECOND FLOOR PLAN









#### CONTACT

Keith Young 503.221.2275 kyoung@kiddermathews.com

**Kidder** 

Mathews

kiddermathews.com

This information supplied herein is from sources we deem reliable. It is provided without any representation, warranty or guarantee, expressed or implied as to its accuracy. Prospective Buyer or Tenant should conduct an independent investigation and verification of all matters deemed to be material, including, but not limited to, statements of income and expenses. CONSULT YOUR ATTORNEY, ACCOUNTANT, OR OTHER PROFESSIONAL ADVISOR.

# **FOR LEASE**

## Tanasbourne Professional Center II

### AERIAL



### CONTACT

Keith Young 503.221.2275 kyoung@kiddermathews.com



kiddermathews.com

This information supplied herein is from sources we deem reliable. It is provided without any rep