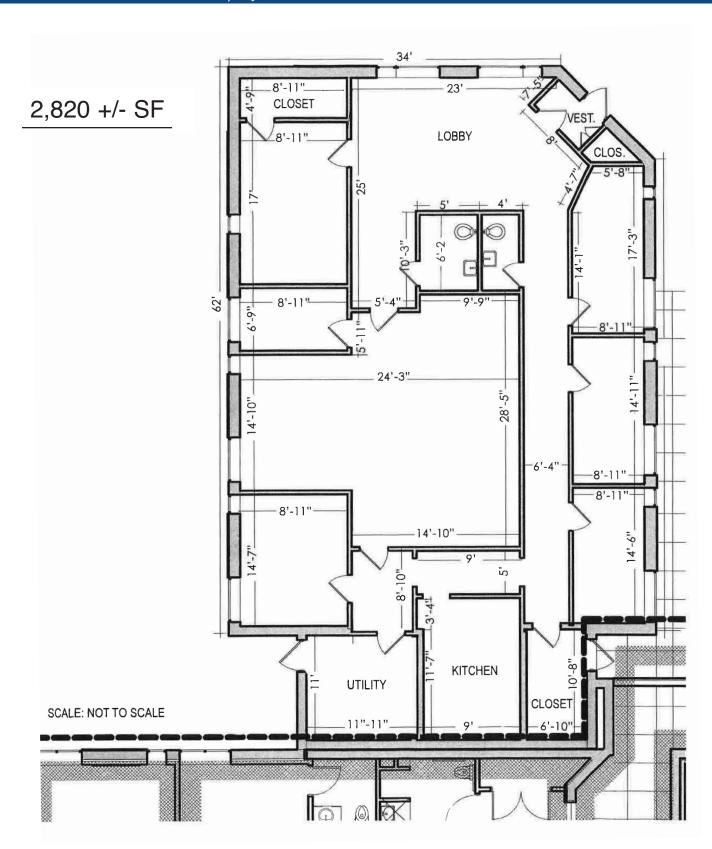

#### **EXCLUSIVE LISTING**

Property Description: Office Suite for Lease with Retail

Exposure

Available: 2,820 +/- SF (Suite A)
Lease Rate: \$17.00/SF Plus Utilities

**Comments:** • At a traffic light with signage