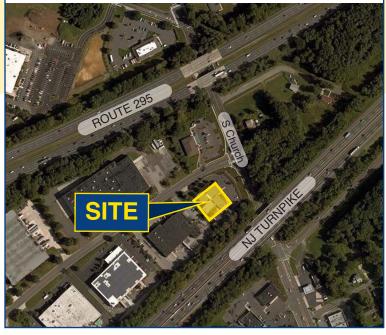

#### **EXCLUSIVE LISTING**

Property Description: Office Suite for Lease with Retail

Exposure

Available: 2,820 +/- SF (Suite A)
Lease Rate: \$17.00/SF Plus Utilities

**Comments:** • At a traffic light with signage

• Easy access to I-295 and NJ Turnpike

Abundant parking

• On site management and ownership

For Further Information, Please Contact:

**Brett Davidoff (Ext. 27)** 

(856) 985-9522

bdavidoff@rosecommercial.com

ALL INFORMATION FURNISHED REGARDING PROPERTY FOR SALE, RENTAL OR FINANCING
IS FROM SOURCES DEEMED RELIABLE, BUT NO WARRANTY OR REPRESENTATION IS
MADE AS TO THE ACCURACY THEREOF AND SAME IS SUBMITTED SUBJECT TO FROMS. OMM