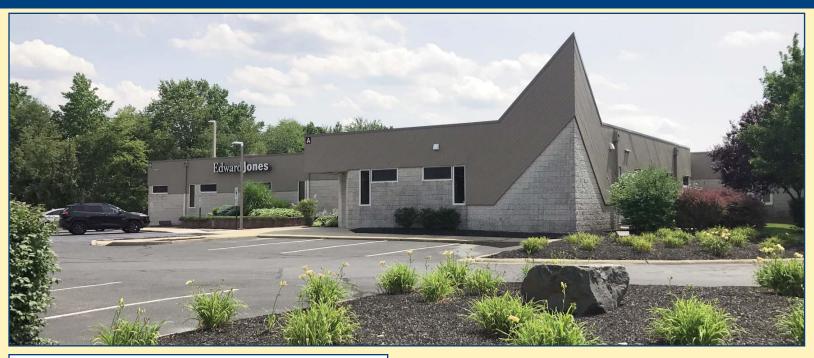

### **OFFICE SPACE WITH RETAIL EXPOSURE**

# 100 GAITHER DRIVE MOUNT LAUREL, NJ

#### **EXCLUSIVE LISTING**

Property Description: Office Suite for Lease with Retail

Exposure

Available: 2,820 +/- SF (Suite A)
Lease Rate: \$17.00/SF Plus Utilities

**Comments:** • At a traffic light with signage