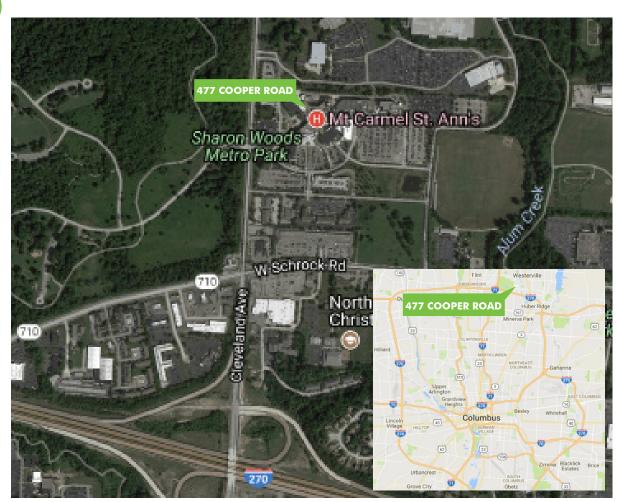

#### FOR SUBLEASE

477 cooper road

Westerville, OH 43081

### **BUILDING OVERVIEW**

Built out medical space located on the Mount Carmel St. Ann's Hospital Campus in Westerville. 10 restrooms, multiple exam and procedure rooms, separate waiting and reception area, employee break room, and more. + 5,000 SF