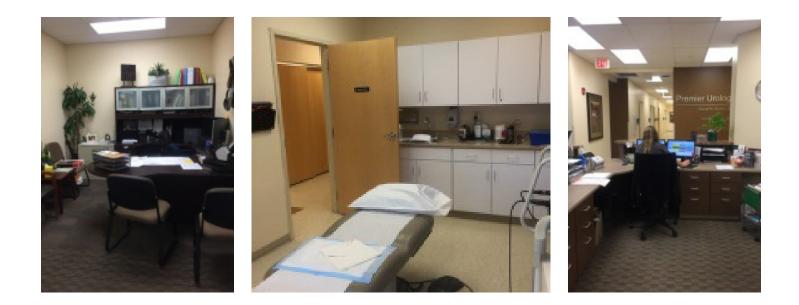

### **BUILDING OVERVIEW**

Built out medical space located on the Mount Carmel St. Ann's Hospital Campus in Westerville. 10 restrooms, multiple exam and procedure rooms, separate waiting and reception area, employee break room, and more. + 5,000 SF