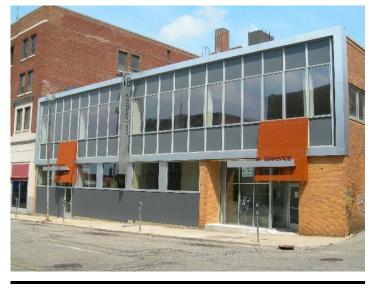

ct work, wet plaster walls, and ceilings that soar approximately 14 feet above the floor

? 1st floor Handicap Accessible

? Updated HVAC, electrical and plumbing systems throughout

? New facade and roof and full basement

? Area amenities include: banking, restaurants, shopping, and services

? Walking distance to the newly renovated Strand Theater and several nearby restaurants and nightclubs

? Convenient access to Woodward Ave., M-59 and I-75

? Located within a tax incentivized Federal "Opportunity Zone"

#### **General Information**



## Location

Address: County:

18 W. Lawrence, Pontiac, MI 48342 Oakland MSA: Submarket:

**More Information Online** 

**QR** Code

https://cie.cpix.net//listing/2020680

Scan this image with your mobile device:

Detroit-Warren-Dearborn Pontiac









## **Property Images**





Interior 2

Interior 1

## **Property Contacts**



Eric D. Banks Dominion Real Estate Advisors 248-760-2525 [M] 248-399-9999 [0] ebanks@dominionra.com

Page 2