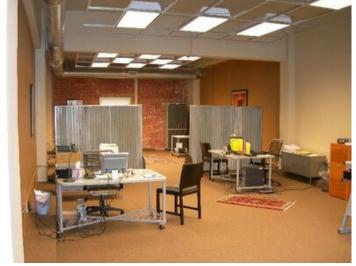

and ceilings that soar approximately 14 feet above the floor

? 1st floor Handicap Accessible

? Updated HVAC, electrical and plumbing systems throughout

? New facade and roof and full basement

? Area amenities include: banking, restaurants, shopping, and services

? Walking distance to the newly renovated Strand Theater and several nearby restaurants and nightclubs

? Convenient access to Woodward Ave., M-59 and I-75

? Located within a tax incentivized Federal "Opportunity Zone"

#### **General Information**



## Location

Address: County:

18 W. Lawrence, Pontiac, MI 48342 Oakland MSA: Submarket:

**More Information Online** 

**QR** Code

https://cie.cpix.net//listing/2020680

Scan this image with your mobile device:

Detroit-Warren-Dearborn Pontiac









## **Property Images**





Interior 2

Interior 1

## **Property Contacts**



Eric D. Banks Dominion Real Estate Advisors 248-760-2525 [M] 248-399-9999 [0] ebanks@dominionra.com

Page 2