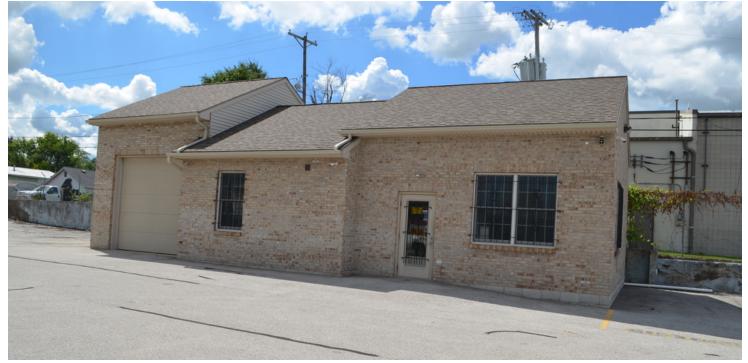

## **RETAIL BUILDING FOR SALE**

### 1506 WOODVILLE RD., TOLEDO, OH 43605

"Innovative Solutions at Work"

| OFFERING SUMMARY |                    | PROPERTY HIGHLIGHTS                                                                                                   |          |          |          |
|------------------|--------------------|-----------------------------------------------------------------------------------------------------------------------|----------|----------|----------|
| Sale Price:      | \$169,000          | Over 180' of frontage on Woodville Rd.                                                                                |          |          |          |
|                  |                    | Excellent condition                                                                                                   |          |          |          |
| Price / SF:      | \$135.20           | <ul> <li>10' x 10' overhead door with 13' ceiling</li> </ul>                                                          |          |          |          |
| Building Size:   | 1,250 SF           | <ul> <li>Possible uses include insurance office, car rental, pay day loans<br/>or landscaping/snow removal</li> </ul> |          |          |          |
| Lot Size:        | 0.5 Acres          | DEMOGRAPHICS                                                                                                          |          |          |          |
|                  |                    |                                                                                                                       | 1 MILE   | 3 MILES  | 5 MILES  |
| Year Built:      | 2007               | Total Households                                                                                                      | 5,901    | 28,683   | 60,953   |
| Zoning:          | General Industrial | Total Population                                                                                                      | 14,730   | 70,538   | 153,056  |
|                  |                    | Average HH Income                                                                                                     | \$34,313 | \$36,927 | \$38,942 |
| County:          | Lucas              |                                                                                                                       |          |          |          |