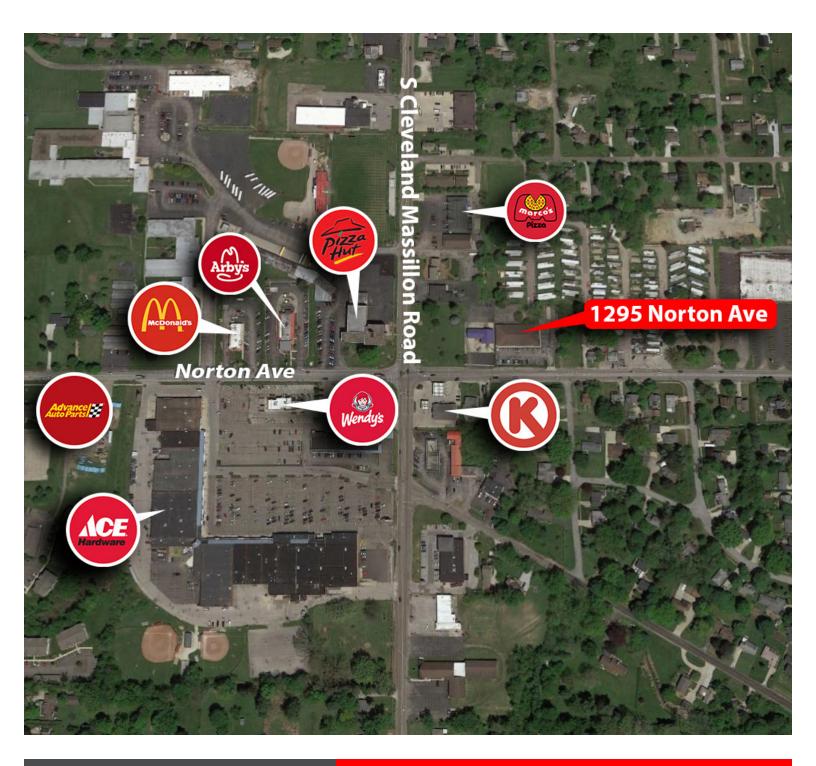

## **HIGHLIGHTS**

- Beautiful High-End Medical Office Building
- Two Great Units (1,278 and 2,350 SF) can be Leased Separately or Together
- Two Units Occupied by Long-Term Tenants
- Great Income Stream
- Located in the Heart of Norton
- 66 Parking Spots
- High Traffic Area