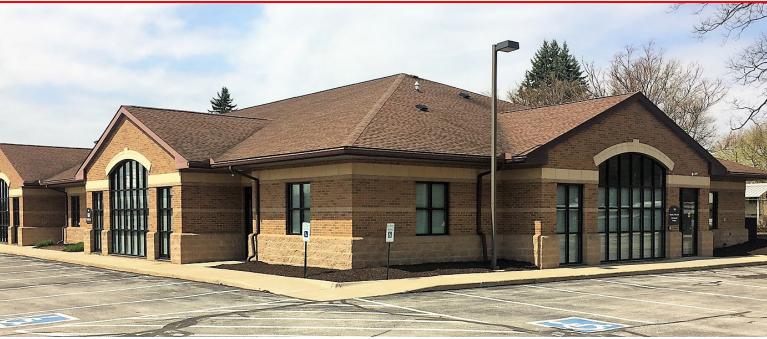

### **OVERVIEW**

Hoff& Leigh

Beautiful Four-Unit Medical Office Building in the heart of Norton is now being offered for sale as well as two spaces for lease. This 2,350 SF former orthopedic office has several exam rooms, x-ray room, nurse's station, large waiting and reception area. There is also a separate unit that was most recently used as a physical therapy office. That 1,278 SF space is made up of mainly open area, a break room, and restroom. This is a very well-maintained property that would be ideal for any medical or general office users who are looking to lease great space or who are looking for a building to buy with high quality tenants.

## **HIGHLIGHTS**

- Beautiful High-End Medical Office Building
- Two Great Units (1,278 and 2,350 SF) can be Leased Separately or Together
- Two Units Occupied by Long-Term Tenants
- Great Income Stream
- Located in the Heart of Norton
- 66 Parking Spots
- High Traffic Area