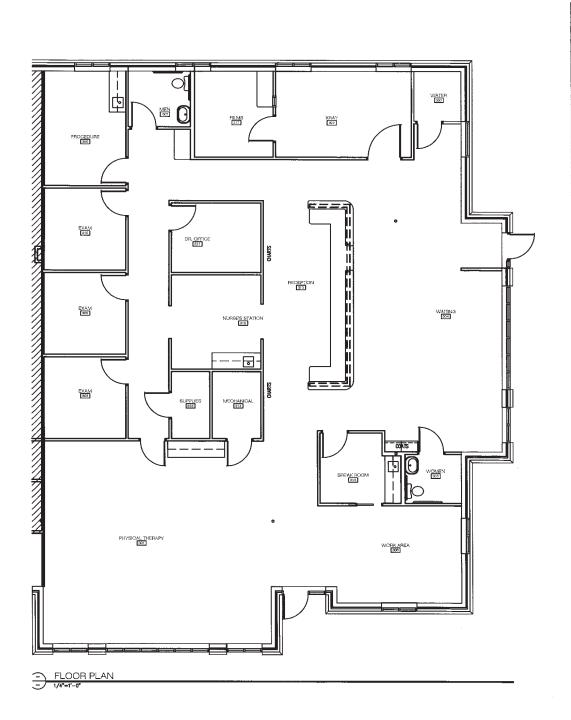

### **OVERVIEW**

Hoff& Leigh

Beautiful Four-Unit Medical Office Building in the heart of Norton is now being offered for sale as well as two spaces for lease. This 2,350 SF former orthopedic office has several exam rooms, x-ray room, nurse's station, large waiting and reception area. There is also a separate unit that was most recently used as a physical therapy office. That 1,278 SF space is made up of mainly open area, a break room, and restroom. This is a very well-maintained property that would be ideal for any medical or general office users who are looking to lease great space or who are looking for a building to buy with high quality tenants.

Suite 140 | 1,278 SF | \$16.00 SF/YR (MG) Suite 150 | 2,350 SF | \$16.00 SF/YR (MG)