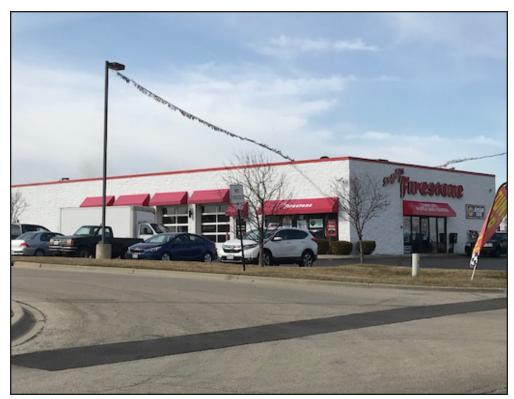

# 8,000 SF Auto-Related Outlot Near Busy Corner

20700 Caton Farm Rd., Crest Hill, IL

NOW: \$2,250,000

#### **Property Highlights**

- 8,000 SF auto-related retail
- Built-out with 8 service bays plus office/reception area
- Additional 2,400 SF warehouse area with drive-in door
- Well-maintained property
- Outlot to large big-box retailer
- Close to busy intersection
- Highly visible signage
- Business value included in sale
- Land Area: 37.897 SF
- Zoning: B-3, business service
- Taxes (2017): \$23,523

### **Property Overview**

An 8,000 square foot auto-related retail building is available for sale. The property is built-out with eight service bays plus a reception and office area. The building also includes a 2,400 square foot warehouse space with a dedicated drive-in door. The building is an outlot to a big box retail store, located just off of a busy intersection in Crest Hill. The property has highly visible signage on all sides of the free-standing building. A well-established tire and auto repair shop is also available for sale.